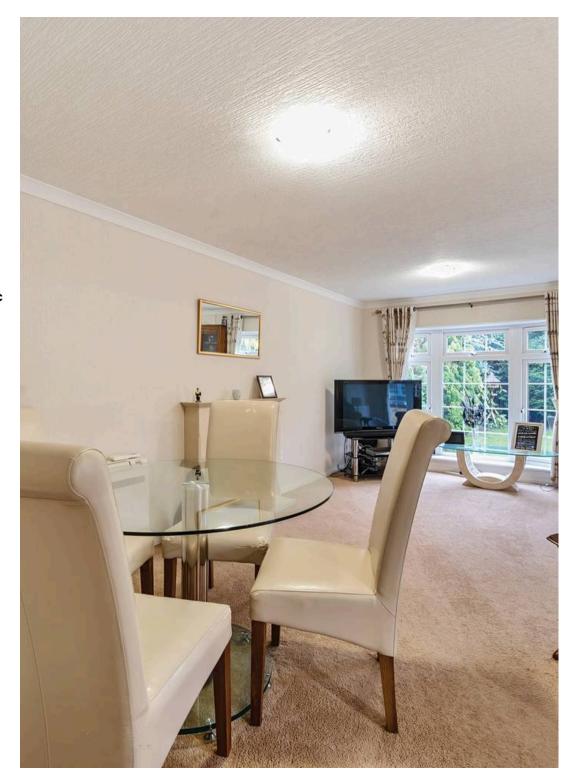

The bungalow features a **spacious entrance hall**, setting the tone for the bright and airy interiors. The **double-aspect living room** is a welcoming space, with doors leading directly to the rear garden, offering a seamless indoor-outdoor connection.

The heart of the home is the impressive **24ft fitted kitchen/diner**, complete with integrated appliances, underfloor heating, and ample space for a dining table and chairs. This versatile area is perfect for family meals or entertaining guests.