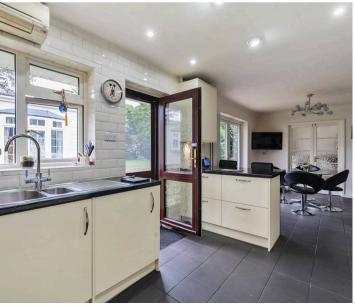

The heart of the home is the impressive **24ft fitted kitchen/diner**, complete with integrated appliances, underfloor heating, and ample space for a dining table and chairs. This versatile area is perfect for family meals or entertaining guests.