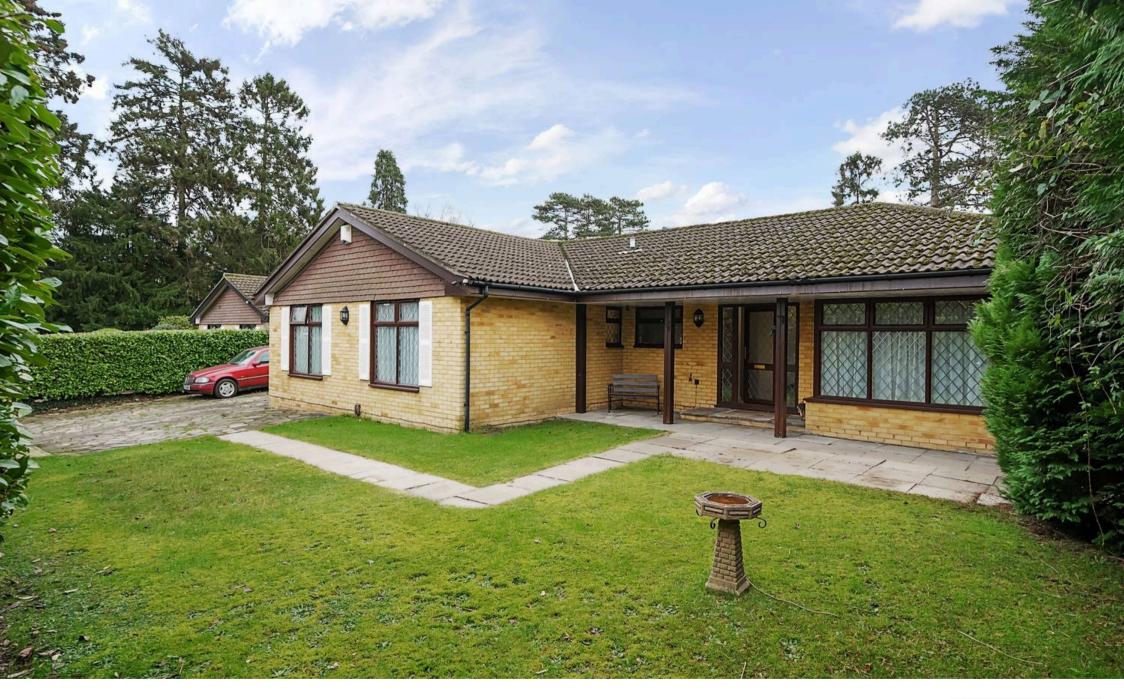

#### Warlingham

A fantastic opportunity to purchase a three bedroom detached bungalow with the added benefit of a spacious completely self contained two bedroom annex perfect for family or business accommodation.

Council Tax band: G

Tenure: Freehold

EPC Energy Efficiency Rating: D

- Detached three-bedroom bungalow in a prime location
- Spacious double-aspect living room with garden access
- 24ft fitted kitchen/diner with underfloor heating
- Principle bedroom with en suite shower room and wardrobes
- Two further bedrooms, family bathroom, and separate WC
- Detached two-bedroom annexe with kitchen, lounge, study, and cloakroom
- Secluded rear garden with lawn and patio area
- Off-street parking and double garage

At the front, the property offers **off-street parking** for multiple vehicles and a **double garage**, providing additional storage or workshop space.