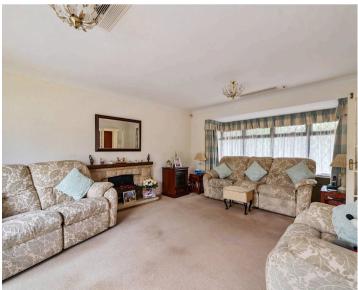

- A 12ft fitted kitchen with modern amenities
- A spacious 19ft lounge, perfect for relaxing or entertaining
- A principle bedroom with an en suite shower room and walk-in wardrobe
- An additional bedroom, study, and cloakroom
  The annexe is fully equipped with double glazing and gas central heating, ensuring comfort and energy efficiency.