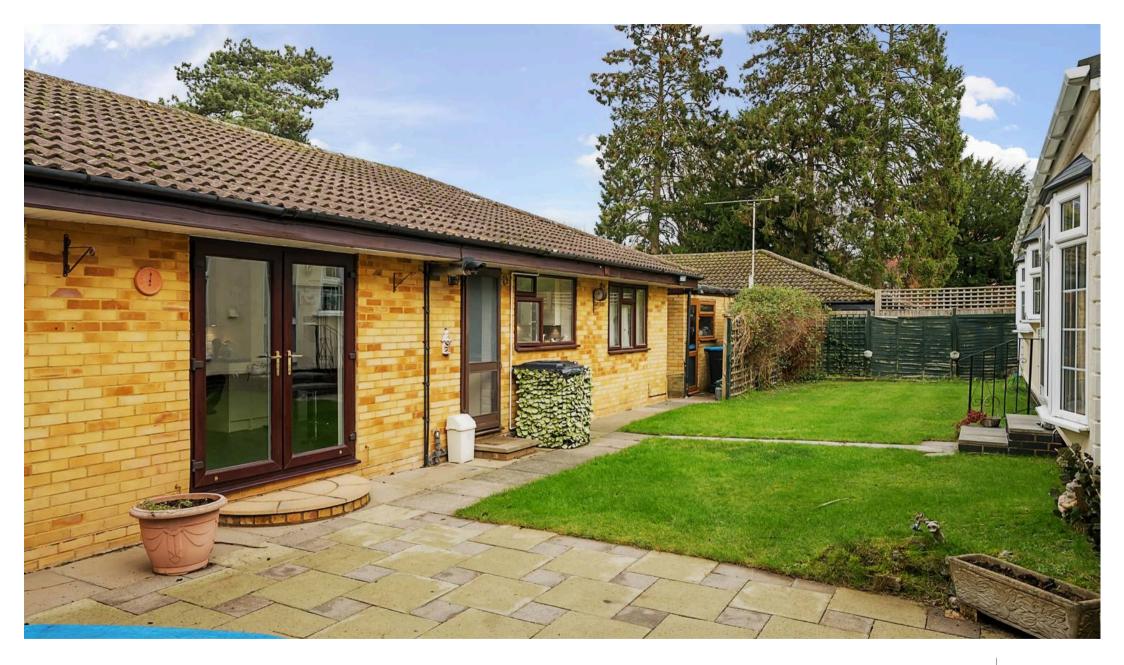

#### **Outdoor Space**

The property enjoys a **secluded rear garden**, designed for relaxation and enjoyment. It features a lawn and patio area, providing the perfect setting for outdoor dining or entertaining.

At the front, the property offers **off-street parking** for multiple vehicles and a **double garage**, providing additional storage or workshop space.