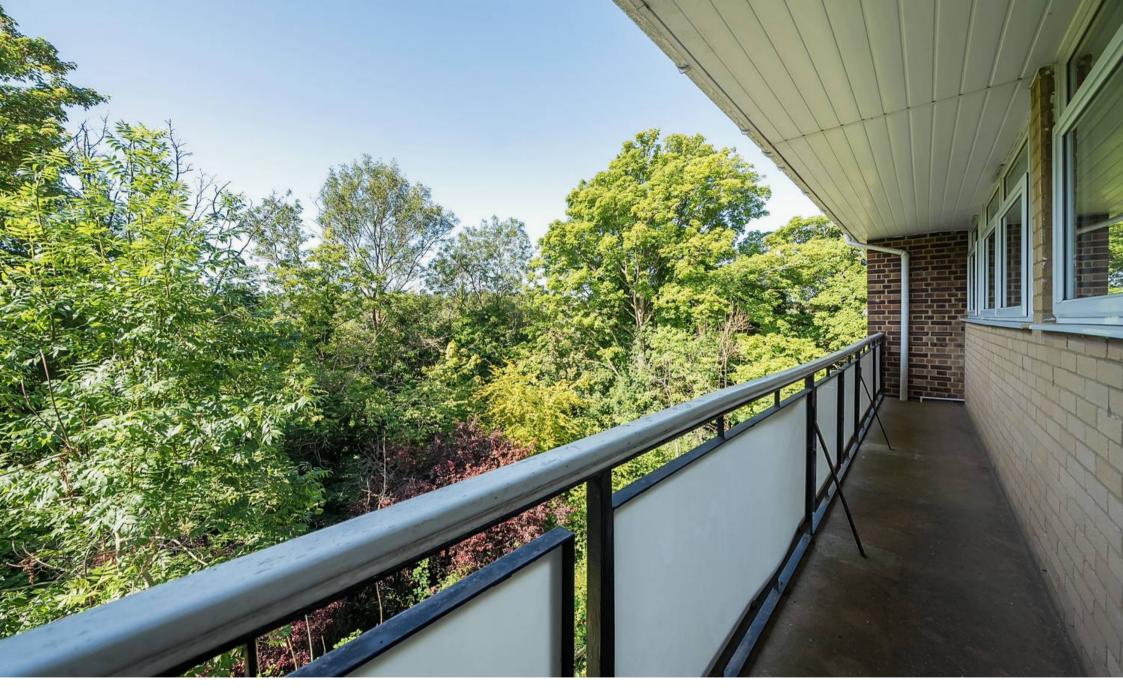

#### **Key Features**

- Spacious Lounge/Dining Room: The heart of the home, this expansive living area provides ample space for both relaxing and entertaining. Large windows flood the room with natural light, doors open onto a private balcony, offering a perfect spot for morning coffee or evening relaxation while enjoying the picturesque views.
- **Private Balcony:** The balcony, accessed from the lounge, provides a tranquil outdoor space with panoramic views of the surrounding area, making it an ideal spot for alfresco dining or unwinding after a long day.
- **Fitted Kitchen:** The well-appointed kitchen features contemporary fittings and fixtures, ample storage, and countertop space, making it a joy for cooking enthusiasts.
- Two Double Bedrooms: Both bedrooms are generously sized, offering plenty of space for furnishings and storage. The master bedroom benefits from large windows that fill the room with light, creating a serene and inviting atmosphere.
- Family Bathroom: The well-maintained family bathroom includes a modern suite with a bathtub, washbasin, and WC, providing a relaxing space for your daily routines.
- Garage and Residents Parking: The property comes with its own garage, offering secure parking or additional storage. There is also residents parking.
- **No Onward Chain:** This property is offered with no onward chain, simplifying the buying process and allowing for a quicker move-in.