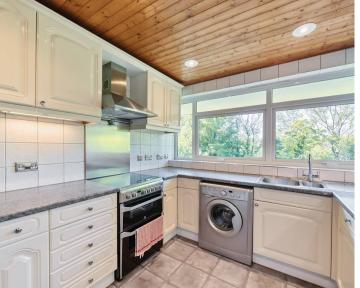

#### **Key Features**

- Spacious Lounge/Dining Room: The heart of the home, this expansive living area provides ample space for both relaxing and entertaining. Large windows flood the room with natural light, doors open onto a private balcony, offering a perfect spot for morning coffee or evening relaxation while enjoying the picturesque views.
- **Private Balcony:** The balcony, accessed from the lounge, provides a tranquil outdoor space with panoramic views of the surrounding area, making it an ideal spot for alfresco dining or unwinding after a long day.
- **Fitted Kitchen:** The well-appointed kitchen features contemporary fittings and fixtures, ample storage, and countertop space, making it a joy for cooking enthusiasts.
- Two Double Bedrooms: Both bedrooms are generously sized, offering plenty of space for furnishings and storage. The master bedroom benefits from large windows that fill the room with light, creating a serene and inviting atmosphere.
- Family Bathroom: The well-maintained family bathroom includes a modern suite with a bathtub, washbasin, and WC, providing a relaxing space for your daily routines.
- Garage and Residents Parking: The property comes with its own garage, offering secure parking or additional storage. There is also residents parking.
- **No Onward Chain:** This property is offered with no onward chain, simplifying the buying process and allowing for a quicker move-in.