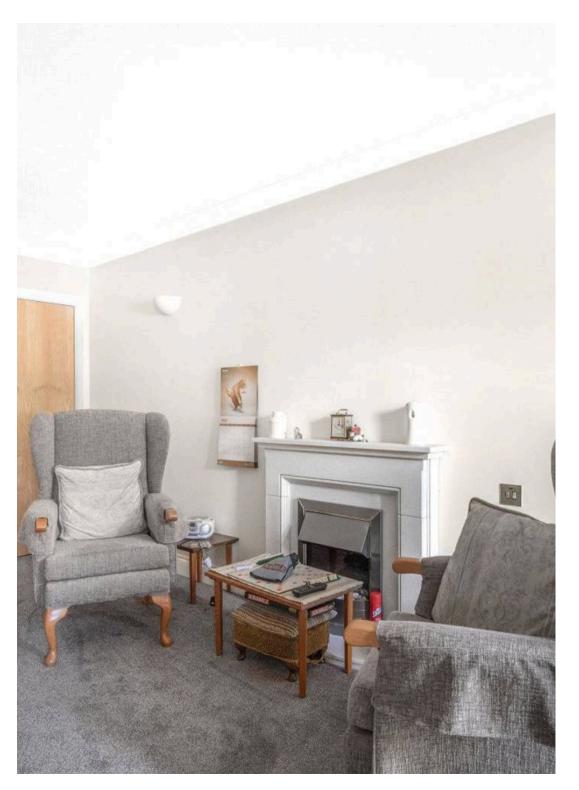

The **lounge/dining room** is bright and spacious, with double-glazed French doors opening directly onto a private patio, providing tranquil views and easy access to the beautifully maintained communal gardens. The **kitchen**, overlooking the rear gardens, is fully equipped and fitted with a range of base and eye-level units, ensuring functionality and style.