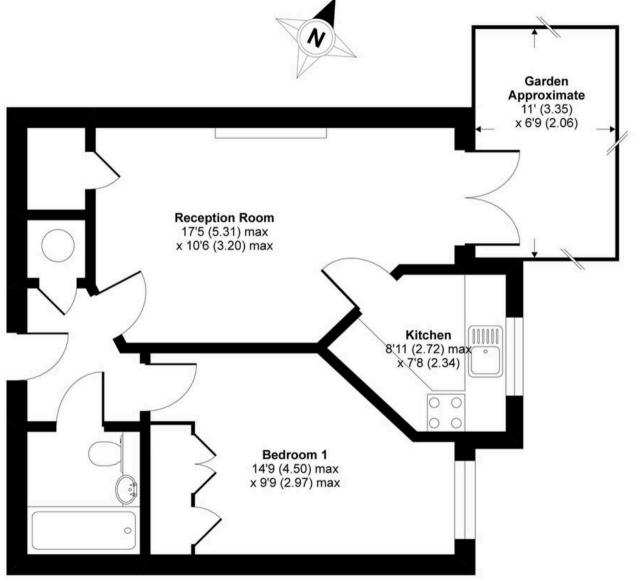

## Limpsfield Road, Warlingham, CR6 9RL

Approximate Area = 453 sq ft / 42 sq m For identification only - Not to scale

#### **GROUND FLOOR**

Floor plan produced in accordance with RICS Property Measurement Standards incorporating International Property Measurement Standards (IPMS2 Residential). © nichecom 2020. Produced for Park & Bailey. REF: 606759