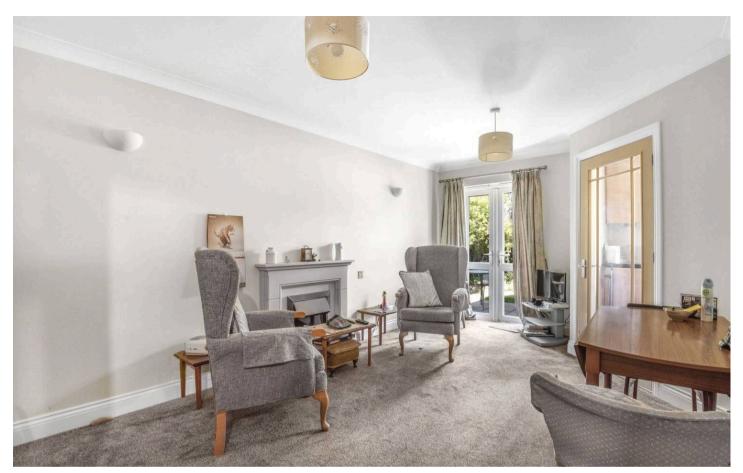

The **lounge/dining room** is bright and spacious, with double-glazed French doors opening directly onto a private patio, providing tranquil views and easy access to the beautifully maintained communal gardens. The **kitchen**, overlooking the rear gardens, is fully equipped and fitted with a range of base and eye-level units, ensuring functionality and style.