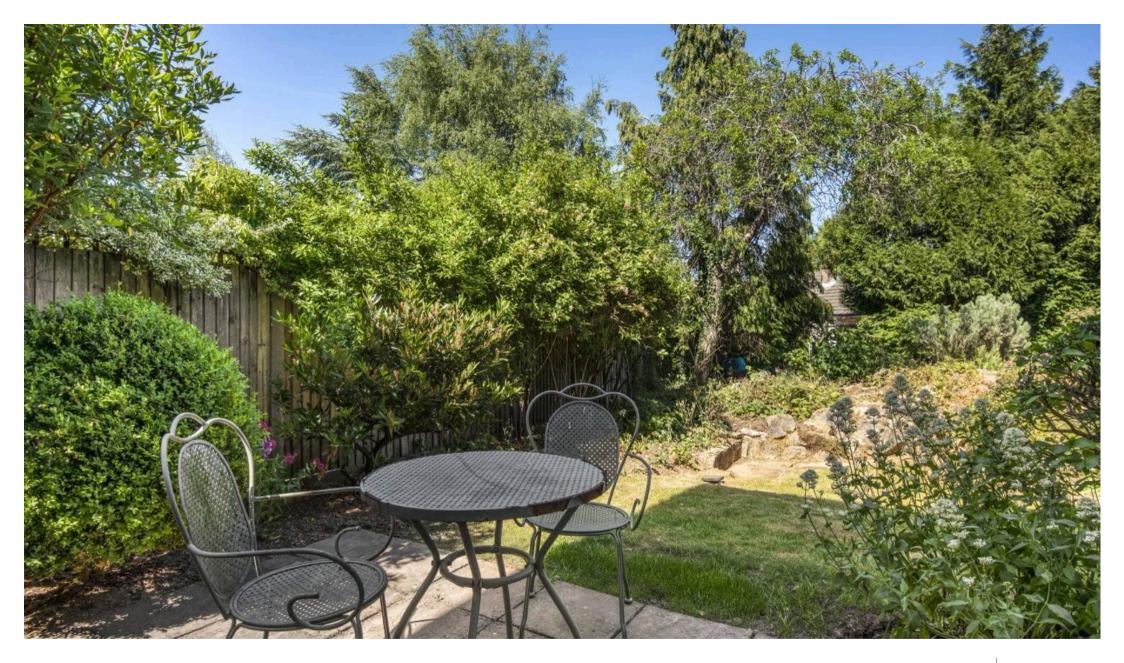

The **lounge/dining room** is bright and spacious, with double-glazed French doors opening directly onto a private patio, providing tranquil views and easy access to the beautifully maintained communal gardens. The **kitchen**, overlooking the rear gardens, is fully equipped and fitted with a range of base and eye-level units, ensuring functionality and style.

Additional amenities include a **communal lounge** and **gardens**, **residents' parking**, and a **guest suite** for visiting family or friends. The property also benefits from a **Careline personal alarm system**, **secure entry phone**, and the support of a part-time on-site manager, providing residents with peace of mind.