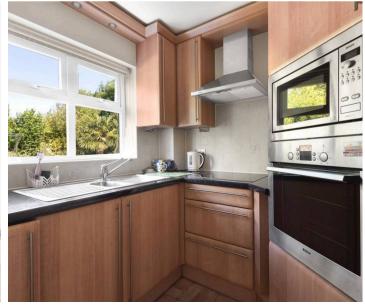

The **lounge/dining room** is bright and spacious, with double-glazed French doors opening directly onto a private patio, providing tranquil views and easy access to the beautifully maintained communal gardens. The **kitchen**, overlooking the rear gardens, is fully equipped and fitted with a range of base and eye-level units, ensuring functionality and style.