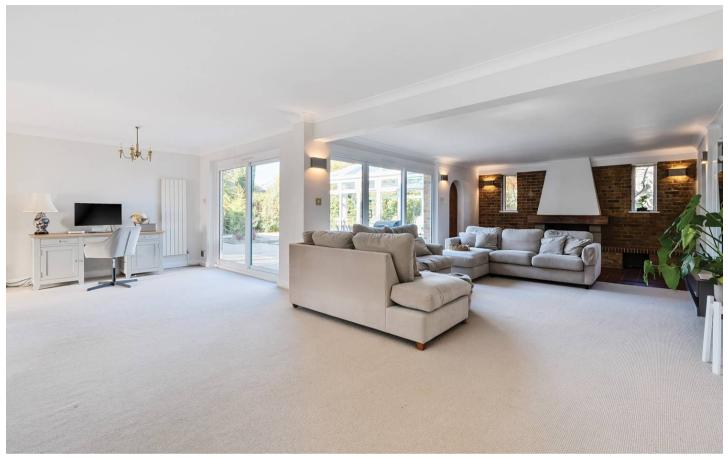

## **Key Features:**

- Open-Plan Living: A wide entrance hallway leads into the kitchen/breakfast area, featuring breakfast bar that seamlessly separates it from the living/dining area.
- Living Room: The bright and airy living space boasts an ornamental fireplace and garden views, leading to a double-glazed conservatory with tiled flooring and direct access to the garden.
- **Bedroom Layout**: The left wing of the bungalow features two well-proportioned bedrooms, a family bathroom, and a master bedroom complete with built-in wardrobes, garden views, and an en-suite bathroom.
- Flexible Space: A fourth bedroom, located off the living area, connects to a study and utility room, offering the flexibility to create a self-contained guest or annexe area.