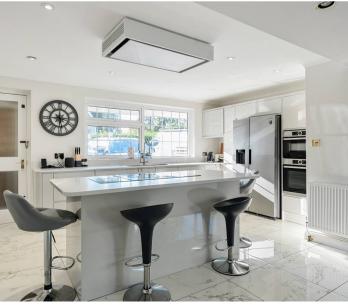

## **Key Features:**

- Open-Plan Living: A wide entrance hallway leads into the kitchen/breakfast area, featuring breakfast bar that seamlessly separates it from the living/dining area.
- Living Room: The bright and airy living space boasts an ornamental fireplace and garden views, leading to a double-glazed conservatory with tiled flooring and direct access to the garden.
- **Bedroom Layout**: The left wing of the bungalow features two well-proportioned bedrooms, a family bathroom, and a master bedroom complete with built-in wardrobes, garden views, and an en-suite bathroom.
- Flexible Space: A fourth bedroom, located off the living area, connects to a study and utility room, offering the flexibility to create a self-contained guest or annexe area.