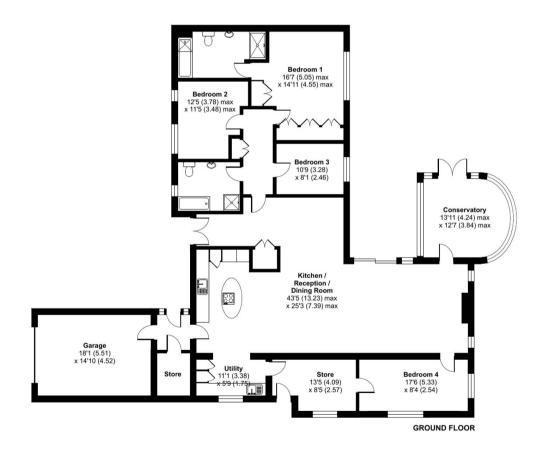

## Old Westhall Close, Warlingham, CR6

Approximate Area = 2465 sq ft / 229 sq m (includes garage)

For identification only - Not to scale