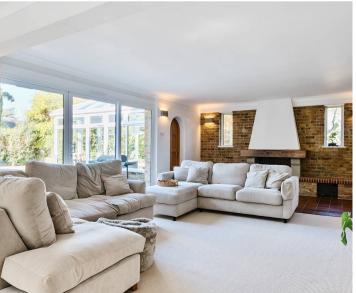

## **Key Features:**

- Open-Plan Living: A wide entrance hallway leads into the kitchen/breakfast area, featuring breakfast bar that seamlessly separates it from the living/dining area.
- Living Room: The bright and airy living space boasts an ornamental fireplace and garden views, leading to a double-glazed conservatory with tiled flooring and direct access to the garden.
- **Bedroom Layout**: The left wing of the bungalow features two well-proportioned bedrooms, a family bathroom, and a master bedroom complete with built-in wardrobes, garden views, and an en-suite bathroom.
- Flexible Space: A fourth bedroom, located off the living area, connects to a study and utility room, offering the flexibility to create a self-contained guest or annexe area.