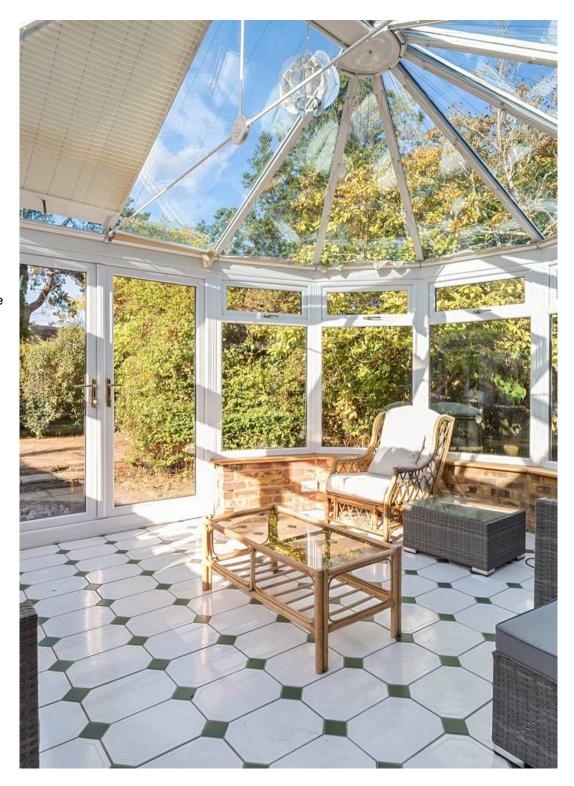

## **Key Features:**

- Open-Plan Living: A wide entrance hallway leads into the kitchen/breakfast area, featuring breakfast bar that seamlessly separates it from the living/dining area.
- Living Room: The bright and airy living space boasts an ornamental fireplace and garden views, leading to a double-glazed conservatory with tiled flooring and direct access to the garden.
- **Bedroom Layout**: The left wing of the bungalow features two well-proportioned bedrooms, a family bathroom, and a master bedroom complete with built-in wardrobes, garden views, and an en-suite bathroom.
- Flexible Space: A fourth bedroom, located off the living area, connects to a study and utility room, offering the flexibility to create a self-contained guest or annexe area.

**Outdoor Space**: The property is set on a generous level plot with a beautifully maintained garden, perfect for outdoor relaxation and entertaining.

This stunning bungalow, in a highly sought-after location, offers versatile accommodation and is within easy reach of local amenities at Warlingham Green & Upper Warlingham Station. Early viewing is highly recommended to appreciate the quality and space this property has to offer.