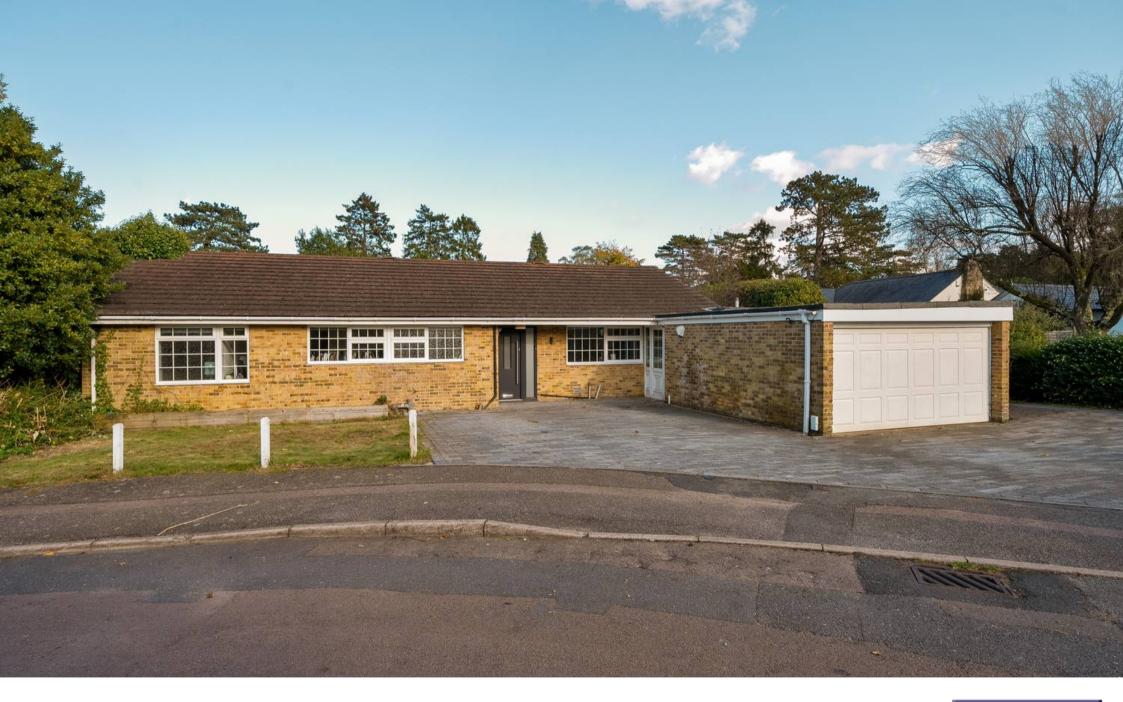

## **Old Westhall Close**

Warlingham, Warlingham

Park & Bailey are pleased to present this beautifully appointed four-bedroom detached bungalow, just a short walk from Warlingham Village. Offering spacious open-plan living, a conservatory, and potential for a self-contained guest area, this home is not to be missed. NO CHAIN!

Council Tax band: G

Tenure: Freehold

EPC Energy Efficiency Rating: D

- NO CHAIN
- DETACHED BUNGALOW
- EN-SUITE TO MASTER BEDROOM
- GARAGE
- CONSERVATORY
- WALKING DISTANCE TO WARLINGHAM VILLAGE

This beautifully presented four-bedroom detached bungalow offers spacious, light-filled accommodation set on a level plot just 0.7 miles from Warlingham Green & no onward chain. Designed with an open-plan layout, the property effortlessly combines different living areas within one expansive space.