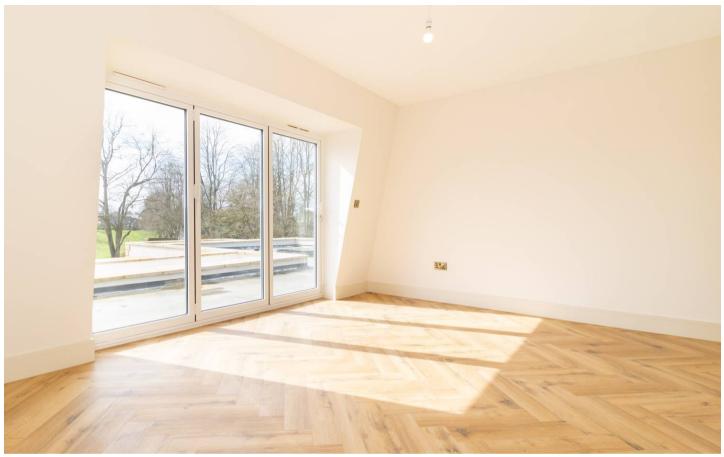

## **Property Features:**

- Spacious Entrance Hall: A large, welcoming entrance hall leads you into this bright and airy home, offering a perfect flow into the main living spaces.
- Open Plan Kitchen/Dining/Living Area: The centerpiece of this apartment is the
  expansive open-plan living space, thoughtfully designed for modern lifestyles.
  The shaker-style kitchen is equipped with sleek quartz work surfaces and topof-the-line integrated appliances, including multi-function oven, induction
  hob, fridge/freezer, washing machine and dishwasher. To add a touch of
  luxury, the kitchen features a Quooker tap for instant boiling and filtered water.
  The living area is finished with herringbone wood-effect flooring, enhancing
  the space with warmth and character.
- Located on the second floor, both double bedrooms are generously
  proportioned and come with their own en-suite bathrooms. These luxurious
  spaces are fitted with high-quality fixtures, and contemporary wall and floor
  tiling, offering a modern and refined feel.
- Private Balcony: The master bedroom provides direct access to a private balcony, offering a tranquil space to relax and enjoy the outdoors.
   This duplex apartment perfectly blends modern design with practical features, creating a stylish and comfortable home in the heart of Warlingham. Ideal for those seeking luxury living with convenience at their doorstep.