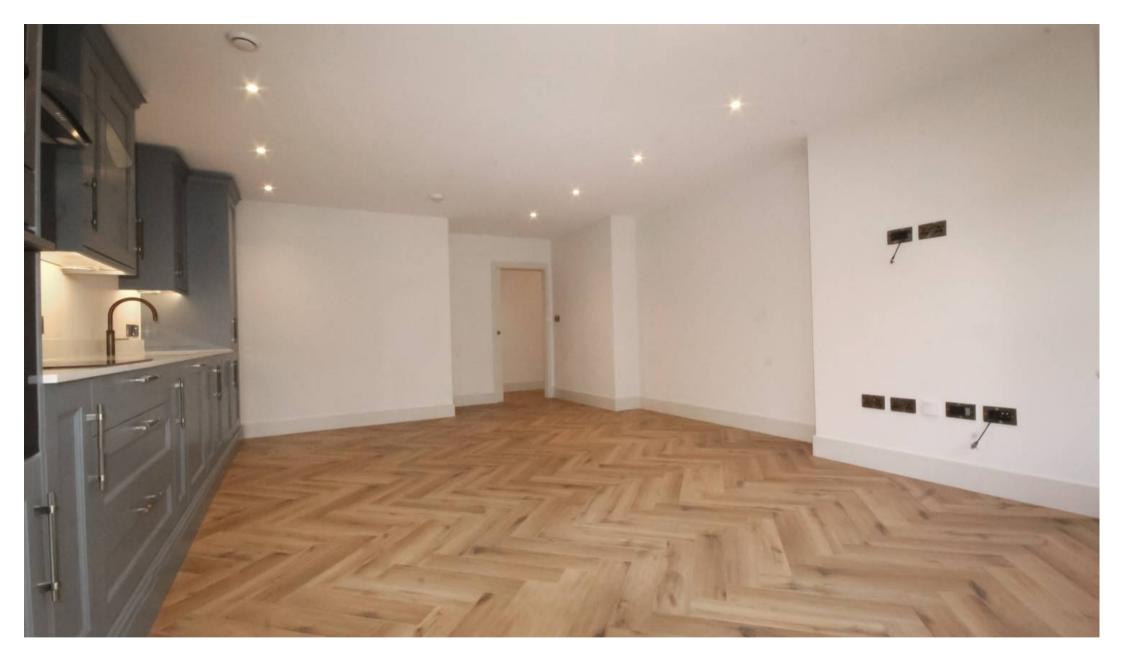

## **Property Features:**

- Spacious Entrance Hall: A large, welcoming entrance hall leads you into this bright and airy home, offering a perfect flow into the main living spaces.
- Open Plan Kitchen/Dining/Living Area: The centerpiece of this apartment is the
  expansive open-plan living space, thoughtfully designed for modern lifestyles.
  The shaker-style kitchen is equipped with sleek quartz work surfaces and topof-the-line integrated appliances, including multi-function oven, induction
  hob, fridge/freezer, washing machine and dishwasher. To add a touch of
  luxury, the kitchen features a Quooker tap for instant boiling and filtered water.
  The living area is finished with herringbone wood-effect flooring, enhancing
  the space with warmth and character.
- Located on the second floor, both double bedrooms are generously
  proportioned and come with their own en-suite bathrooms. These luxurious
  spaces are fitted with high-quality fixtures, and contemporary wall and floor
  tiling, offering a modern and refined feel.
- Private Balcony: The master bedroom provides direct access to a private balcony, offering a tranquil space to relax and enjoy the outdoors.
   This duplex apartment perfectly blends modern design with practical features, creating a stylish and comfortable home in the heart of Warlingham. Ideal for those seeking luxury living with convenience at their doorstep.