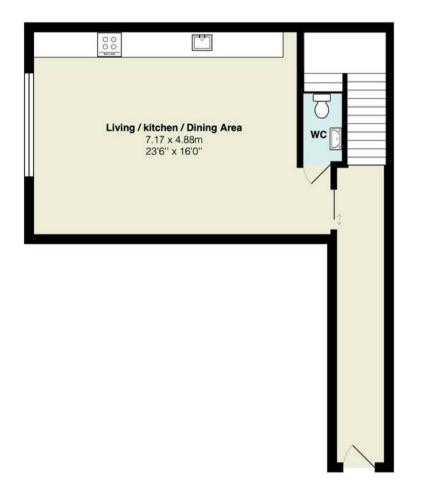

## **Property Features:**

- Spacious Entrance Hall: A large, welcoming entrance hall leads you into this bright and airy home, offering a perfect flow into the main living spaces.
- Open Plan Kitchen/Dining/Living Area: The centerpiece of this apartment is the
  expansive open-plan living space, thoughtfully designed for modern lifestyles.
  The shaker-style kitchen is equipped with sleek quartz work surfaces and topof-the-line integrated appliances, including multi-function oven, induction
  hob, fridge/freezer, washing machine and dishwasher. To add a touch of
  luxury, the kitchen features a Quooker tap for instant boiling and filtered water.
  The living area is finished with herringbone wood-effect flooring, enhancing
  the space with warmth and character.
- Located on the second floor, both double bedrooms are generously
  proportioned and come with their own en-suite bathrooms. These luxurious
  spaces are fitted with high-quality fixtures, and contemporary wall and floor
  tiling, offering a modern and refined feel.
- Private Balcony: The master bedroom provides direct access to a private balcony, offering a tranquil space to relax and enjoy the outdoors.
   This duplex apartment perfectly blends modern design with practical features, creating a stylish and comfortable home in the heart of Warlingham. Ideal for those seeking luxury living with convenience at their doorstep.

Residents parking with electric charge point.

Flat 5, 44 The Green

Total Area: 104.6 m<sup>2</sup> ... 1126 ft<sup>2</sup>

All measurements are approximate and for display purposes only