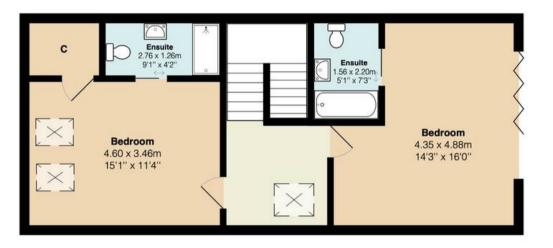

## **Property Features:**

- Spacious Entrance Hall: A large, welcoming entrance hall leads you into this bright and airy home, offering a perfect flow into the main living spaces.
- Open Plan Kitchen/Dining/Living Area: The centerpiece of this apartment is the
  expansive open-plan living space, thoughtfully designed for modern lifestyles.
  The shaker-style kitchen is equipped with sleek quartz work surfaces and topof-the-line integrated appliances, including multi-function oven, induction
  hob, fridge/freezer, washing machine and dishwasher. To add a touch of
  luxury, the kitchen features a Quooker tap for instant boiling and filtered water.
  The living area is finished with herringbone wood-effect flooring, enhancing
  the space with warmth and character.
- Located on the second floor, both double bedrooms are generously
  proportioned and come with their own en-suite bathrooms. These luxurious
  spaces are fitted with high-quality fixtures, and contemporary wall and floor
  tiling, offering a modern and refined feel.
- Private Balcony: The master bedroom provides direct access to a private balcony, offering a tranquil space to relax and enjoy the outdoors.
   This duplex apartment perfectly blends modern design with practical features, creating a stylish and comfortable home in the heart of Warlingham. Ideal for those seeking luxury living with convenience at their doorstep.

Residents parking with electric charge point.

Flat 5, 44 The Green

Total Area: 104.6 m<sup>2</sup> ... 1126 ft<sup>2</sup>

All measurements are approximate and for display purposes only