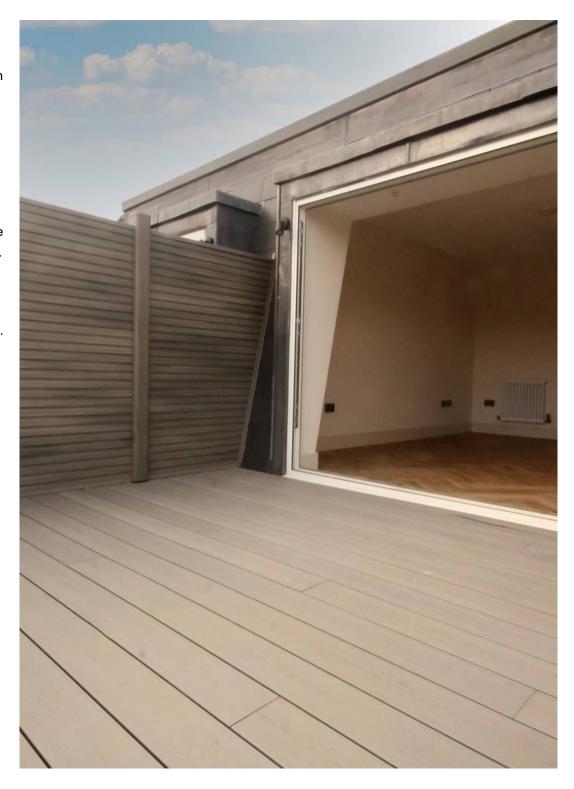

## **Property Features:**

- Spacious Entrance Hall: A large, welcoming entrance hall leads you into this bright and airy home, offering a perfect flow into the main living spaces.
- Open Plan Kitchen/Dining/Living Area: The centerpiece of this apartment is the
  expansive open-plan living space, thoughtfully designed for modern lifestyles.
  The shaker-style kitchen is equipped with sleek quartz work surfaces and topof-the-line integrated appliances, including multi-function oven, induction
  hob, fridge/freezer, washing machine and dishwasher. To add a touch of
  luxury, the kitchen features a Quooker tap for instant boiling and filtered water.
  The living area is finished with herringbone wood-effect flooring, enhancing
  the space with warmth and character.
- Located on the second floor, both double bedrooms are generously
  proportioned and come with their own en-suite bathrooms. These luxurious
  spaces are fitted with high-quality fixtures, and contemporary wall and floor
  tiling, offering a modern and refined feel.
- Private Balcony: The master bedroom provides direct access to a private balcony, offering a tranquil space to relax and enjoy the outdoors.
   This duplex apartment perfectly blends modern design with practical features, creating a stylish and comfortable home in the heart of Warlingham. Ideal for those seeking luxury living with convenience at their doorstep.