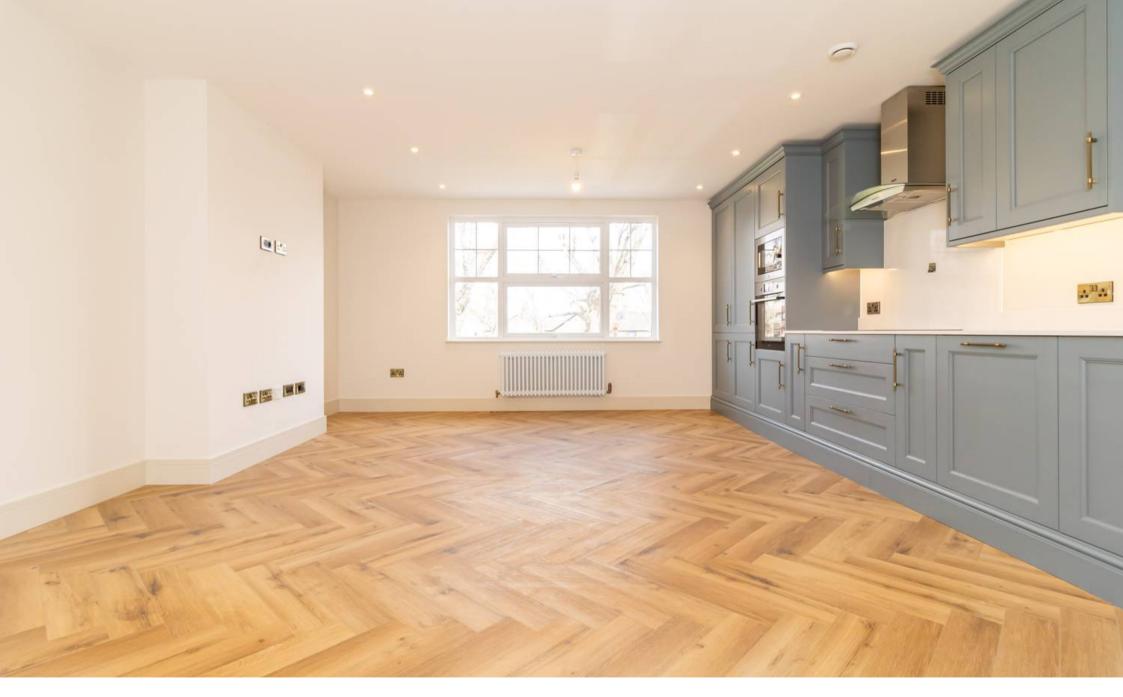

Presenting an exceptional opportunity to own a brand new two double bedroom duplex apartment at The Green, Warlingham. This modern property boasts stylish design, premium finishes, a private balcony, and off-street parking, making it an ideal choice for contemporary living.

## **Property Features:**

- Spacious Entrance Hall: A large, welcoming entrance hall leads you into this bright and airy home, offering a perfect flow into the main living spaces.
- Open Plan Kitchen/Dining/Living Area: The centerpiece of this apartment is the
  expansive open-plan living space, thoughtfully designed for modern lifestyles.
  The shaker-style kitchen is equipped with sleek quartz work surfaces and topof-the-line integrated appliances, including multi-function oven, induction
  hob, fridge/freezer, washing machine and dishwasher. To add a touch of
  luxury, the kitchen features a Quooker tap for instant boiling and filtered water.
  The living area is finished with herringbone wood-effect flooring, enhancing
  the space with warmth and character.
- Located on the second floor, both double bedrooms are generously
  proportioned and come with their own en-suite bathrooms. These luxurious
  spaces are fitted with high-quality fixtures, and contemporary wall and floor
  tiling, offering a modern and refined feel.
- Private Balcony: The master bedroom provides direct access to a private balcony, offering a tranquil space to relax and enjoy the outdoors.
   This duplex apartment perfectly blends modern design with practical features, creating a stylish and comfortable home in the heart of Warlingham. Ideal for those seeking luxury living with convenience at their doorstep.