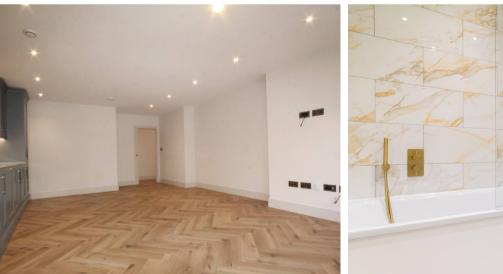

## **Property Features:**

- Spacious Entrance Hall: A large, welcoming entrance hall leads you into this bright and airy home, offering a perfect flow into the main living spaces.
- Open Plan Kitchen/Dining/Living Area: The centerpiece of this apartment is the
  expansive open-plan living space, thoughtfully designed for modern lifestyles.
  The shaker-style kitchen is equipped with sleek quartz work surfaces and topof-the-line integrated appliances, including multi-function oven, induction
  hob, fridge/freezer, washing machine and dishwasher. To add a touch of
  luxury, the kitchen features a Quooker tap for instant boiling and filtered water.
  The living area is finished with herringbone wood-effect flooring, enhancing
  the space with warmth and character.
- Located on the second floor, both double bedrooms are generously
  proportioned and come with their own en-suite bathrooms. These luxurious
  spaces are fitted with high-quality fixtures, and contemporary wall and floor
  tiling, offering a modern and refined feel.
- Private Balcony: The master bedroom provides direct access to a private balcony, offering a tranquil space to relax and enjoy the outdoors.
   This duplex apartment perfectly blends modern design with practical features, creating a stylish and comfortable home in the heart of Warlingham. Ideal for those seeking luxury living with convenience at their doorstep.