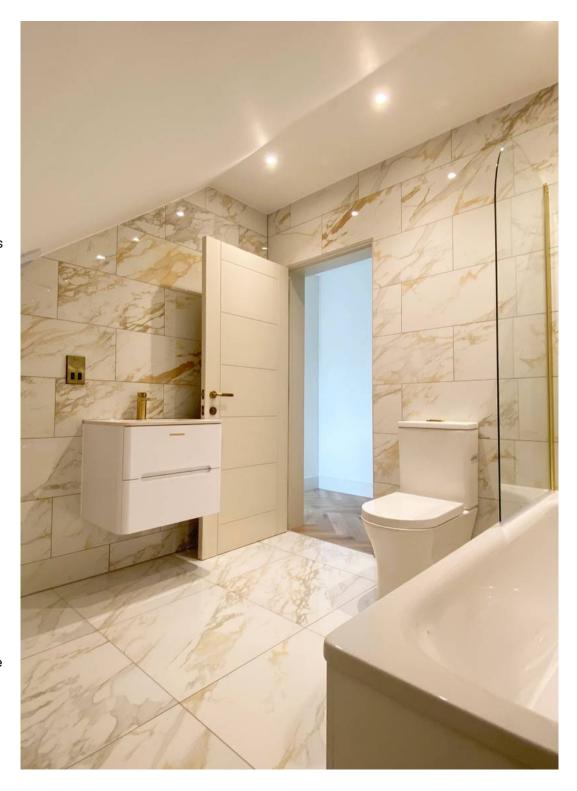

## **Property Features:**

- **Spacious Entrance Hall**: A welcoming entrance sets the tone for the apartment, providing plenty of space for storage and creating an immediate sense of openness.
- Open-Plan Kitchen/Dining/Living Area: The heart of the home is a large open-plan space designed for modern living. The shaker-style fitted kitchen is both stylish and practical, featuring quartz work surfaces and a range of integrated appliances, including a multifunction oven, induction hob, fridge/freezer, washing machine, and dishwasher. For added luxury and convenience, the kitchen also includes a Quooker tap, providing instant boiling and filtered water. The space is enhanced by beautiful herringbone wood-effect flooring, creating a warm and elegant atmosphere.
- Two Double Bedrooms: Located on the second floor, both bedrooms are generously sized, offering comfort and privacy. The master bedroom has direct access to the private balcony, perfect for enjoying a peaceful outdoor space.
- Luxury Bathroom: The fully tiled bathroom is finished to a high standard, featuring contemporary wall and floor tiling along with premium fittings, creating a sleek and sophisticated feel.