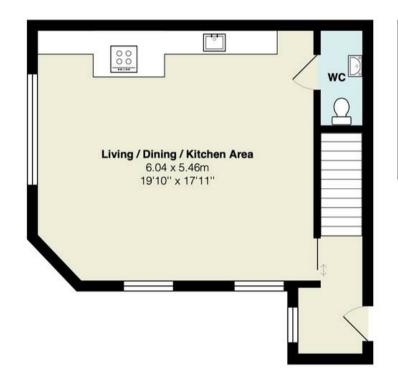

Flat 4, 44 The Green

Total Area: 84.2 m<sup>2</sup> ... 906 ft<sup>2</sup>

All measurements are approximate and for display purposes only