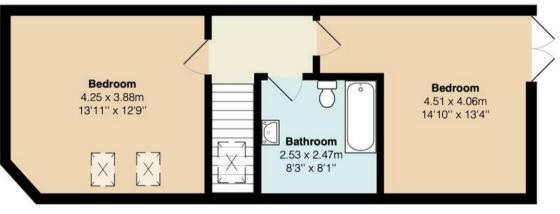

Flat 4, 44 The Green

Total Area: 84.2 m<sup>2</sup> ... 906 ft<sup>2</sup>

All measurements are approximate and for display purposes only