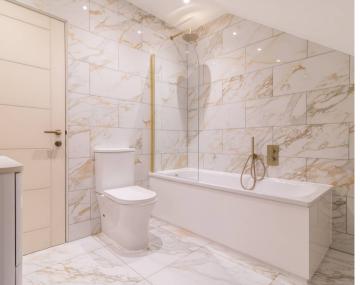

## **Property Features:**

- **Spacious Entrance Hall**: A welcoming entrance sets the tone for the apartment, providing plenty of space for storage and creating an immediate sense of openness.
- Open-Plan Kitchen/Dining/Living Area: The heart of the home is a large open-plan space designed for modern living. The shaker-style fitted kitchen is both stylish and practical, featuring quartz work surfaces and a range of integrated appliances, including a multifunction oven, induction hob, fridge/freezer, washing machine, and dishwasher. For added luxury and convenience, the kitchen also includes a Quooker tap, providing instant boiling and filtered water. The space is enhanced by beautiful herringbone wood-effect flooring, creating a warm and elegant atmosphere.
- Two Double Bedrooms: Located on the second floor, both bedrooms are generously sized, offering comfort and privacy. The master bedroom has direct access to the private balcony, perfect for enjoying a peaceful outdoor space.
- Luxury Bathroom: The fully tiled bathroom is finished to a high standard, featuring contemporary wall and floor tiling along with premium fittings, creating a sleek and sophisticated feel.