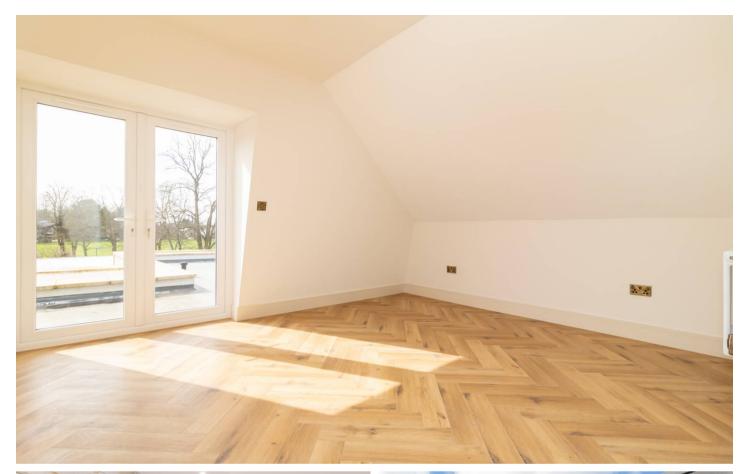

## **Property Features:**

- **Spacious Entrance Hall**: A welcoming entrance sets the tone for the apartment, providing plenty of space for storage and creating an immediate sense of openness.
- Open-Plan Kitchen/Dining/Living Area: The heart of the home is a large open-plan space designed for modern living. The shaker-style fitted kitchen is both stylish and practical, featuring quartz work surfaces and a range of integrated appliances, including a multifunction oven, induction hob, fridge/freezer, washing machine, and dishwasher. For added luxury and convenience, the kitchen also includes a Quooker tap, providing instant boiling and filtered water. The space is enhanced by beautiful herringbone wood-effect flooring, creating a warm and elegant atmosphere.
- Two Double Bedrooms: Located on the second floor, both bedrooms are generously sized, offering comfort and privacy. The master bedroom has direct access to the private balcony, perfect for enjoying a peaceful outdoor space.
- Luxury Bathroom: The fully tiled bathroom is finished to a high standard, featuring contemporary wall and floor tiling along with premium fittings, creating a sleek and sophisticated feel.

## **Additional Features:**

- Private balcony accessible from the master bedroom, offering a serene outdoor retreat.
- Off-street parking for added convenience.
- High-quality finishes throughout, including wood-effect flooring and modern appliances.