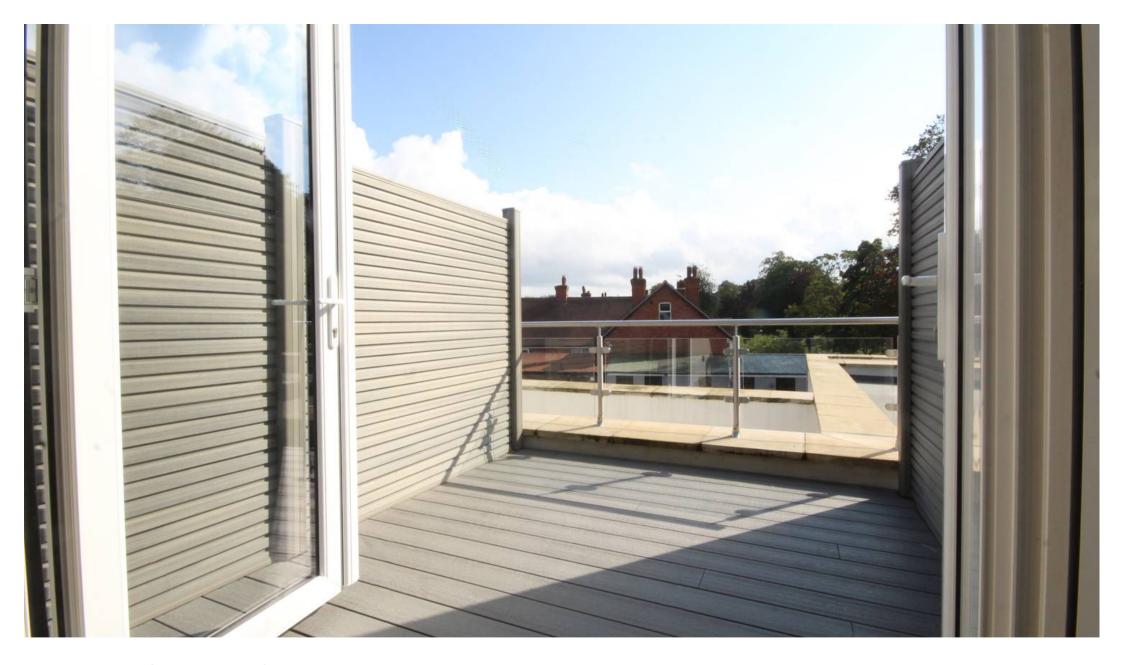

## **Property Features:**

- **Spacious Entrance Hall**: A welcoming entrance sets the tone for the apartment, providing plenty of space for storage and creating an immediate sense of openness.
- Open-Plan Kitchen/Dining/Living Area: The heart of the home is a large open-plan space designed for modern living. The shaker-style fitted kitchen is both stylish and practical, featuring quartz work surfaces and a range of integrated appliances, including a multifunction oven, induction hob, fridge/freezer, washing machine, and dishwasher. For added luxury and convenience, the kitchen also includes a Quooker tap, providing instant boiling and filtered water. The space is enhanced by beautiful herringbone wood-effect flooring, creating a warm and elegant atmosphere.
- Two Double Bedrooms: Located on the second floor, both bedrooms are generously sized, offering comfort and privacy. The master bedroom has direct access to the private balcony, perfect for enjoying a peaceful outdoor space.
- Luxury Bathroom: The fully tiled bathroom is finished to a high standard, featuring contemporary wall and floor tiling along with premium fittings, creating a sleek and sophisticated feel.

## **Additional Features:**

- Private balcony accessible from the master bedroom, offering a serene outdoor retreat.
- Off-street parking for added convenience.
- High-quality finishes throughout, including wood-effect flooring and modern appliances.