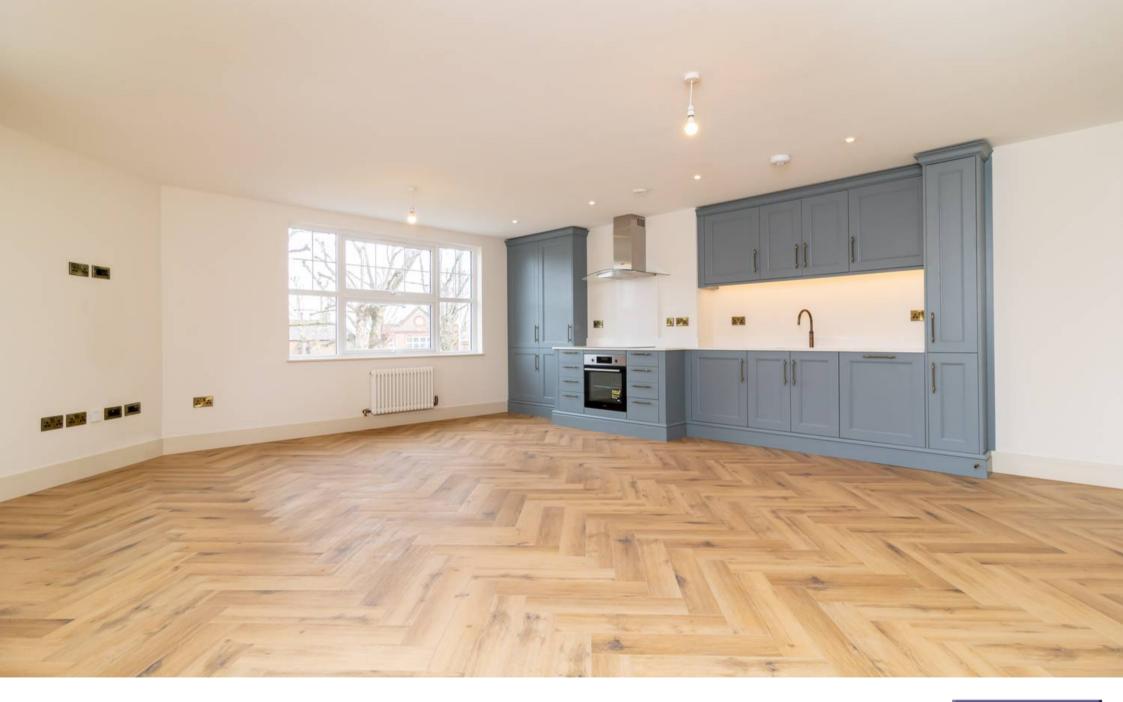

## **Property Features:**

- **Spacious Entrance Hall**: A welcoming entrance sets the tone for the apartment, providing plenty of space for storage and creating an immediate sense of openness.
- Open-Plan Kitchen/Dining/Living Area: The heart of the home is a large open-plan space designed for modern living. The shaker-style fitted kitchen is both stylish and practical, featuring quartz work surfaces and a range of integrated appliances, including a multifunction oven, induction hob, fridge/freezer, washing machine, and dishwasher. For added luxury and convenience, the kitchen also includes a Quooker tap, providing instant boiling and filtered water. The space is enhanced by beautiful herringbone wood-effect flooring, creating a warm and elegant atmosphere.
- Two Double Bedrooms: Located on the second floor, both bedrooms are generously sized, offering comfort and privacy. The master bedroom has direct access to the private balcony, perfect for enjoying a peaceful outdoor space.
- Luxury Bathroom: The fully tiled bathroom is finished to a high standard, featuring contemporary wall and floor tiling along with premium fittings, creating a sleek and sophisticated feel.