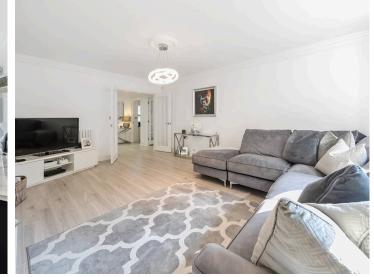

- Living Space:
  - Entrance Hall: Welcoming entrance hall with access to the cloakroom.
  - Boot Room: A versatile space with an extensive range of fitted furniture, originally designed as a study but easily converted back if desired.
- **Dining Room:** Currently used as an office, providing flexibility for the new owners to adapt to their needs.
- **Living Room:** Accessed through double doors from the entrance hall, this light and spacious room features further double doors leading to the rear garden.
- **Kitchen/Breakfast Room:** The kitchen is fully fitted with a wide range of units, a breakfast bar, and modern appliances. Perfect for family meals and entertaining.
- **Conservatory:** A spacious L-shaped conservatory leads from the kitchen to the garden, offering additional living space and direct access to the garage.