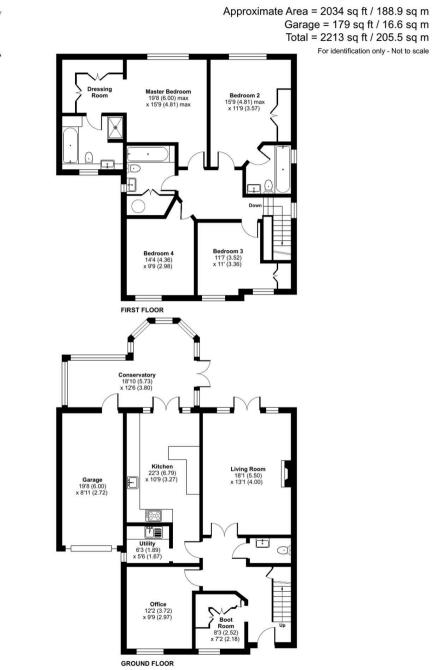

## West Parkside, Warlingham, CR6

4

Floor plan produced in accordance with RICS Property Measurement Standards incorporating International Property Measurement Standards (IPMS2 Residential), ©n/checorn 2024. Produced for Park & Balley, REF: 1190457