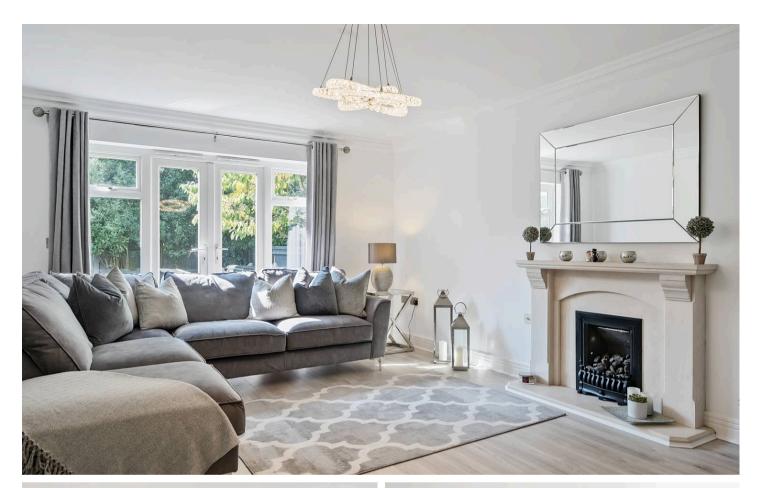

- Living Space:
  - Entrance Hall: Welcoming entrance hall with access to the cloakroom.
  - Boot Room: A versatile space with an extensive range of fitted furniture, originally designed as a study but easily converted back if desired.
- **Dining Room:** Currently used as an office, providing flexibility for the new owners to adapt to their needs.
- **Living Room:** Accessed through double doors from the entrance hall, this light and spacious room features further double doors leading to the rear garden.
- **Kitchen/Breakfast Room:** The kitchen is fully fitted with a wide range of units, a breakfast bar, and modern appliances. Perfect for family meals and entertaining.
- **Conservatory:** A spacious L-shaped conservatory leads from the kitchen to the garden, offering additional living space and direct access to the garage.