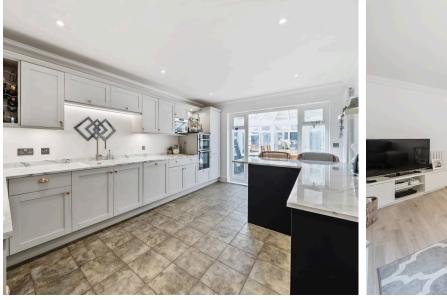

- Living Space:
  - Entrance Hall: Welcoming entrance hall with access to the cloakroom.
  - Boot Room: A versatile space with an extensive range of fitted furniture, originally designed as a study but easily converted back if desired.
- **Dining Room:** Currently used as an office, providing flexibility for the new owners to adapt to their needs.
- **Living Room:** Accessed through double doors from the entrance hall, this light and spacious room features further double doors leading to the rear garden.
- **Kitchen/Breakfast Room:** The kitchen is fully fitted with a wide range of units, a breakfast bar, and modern appliances. Perfect for family meals and entertaining.
- **Conservatory:** A spacious L-shaped conservatory leads from the kitchen to the garden, offering additional living space and direct access to the garage.