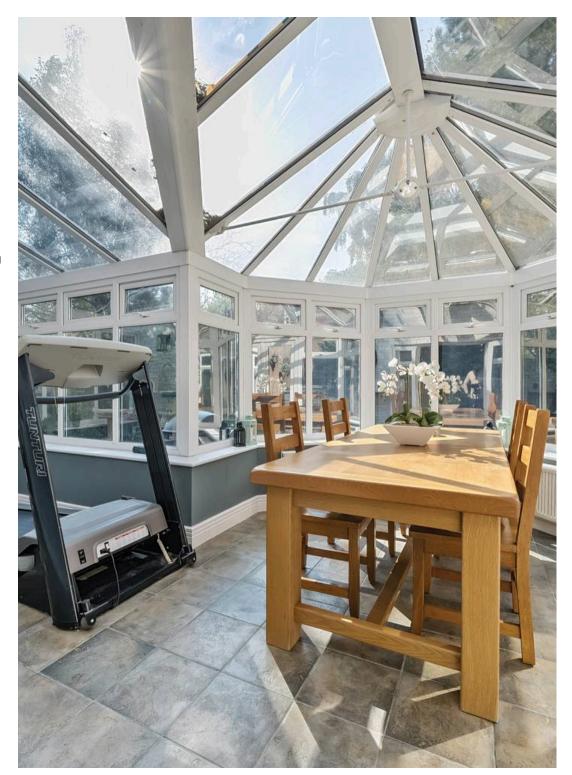

- Living Space:
  - Entrance Hall: Welcoming entrance hall with access to the cloakroom.
  - Boot Room: A versatile space with an extensive range of fitted furniture, originally designed as a study but easily converted back if desired.
- **Dining Room:** Currently used as an office, providing flexibility for the new owners to adapt to their needs.
- **Living Room:** Accessed through double doors from the entrance hall, this light and spacious room features further double doors leading to the rear garden.
- **Kitchen/Breakfast Room:** The kitchen is fully fitted with a wide range of units, a breakfast bar, and modern appliances. Perfect for family meals and entertaining.
- **Conservatory:** A spacious L-shaped conservatory leads from the kitchen to the garden, offering additional living space and direct access to the garage.