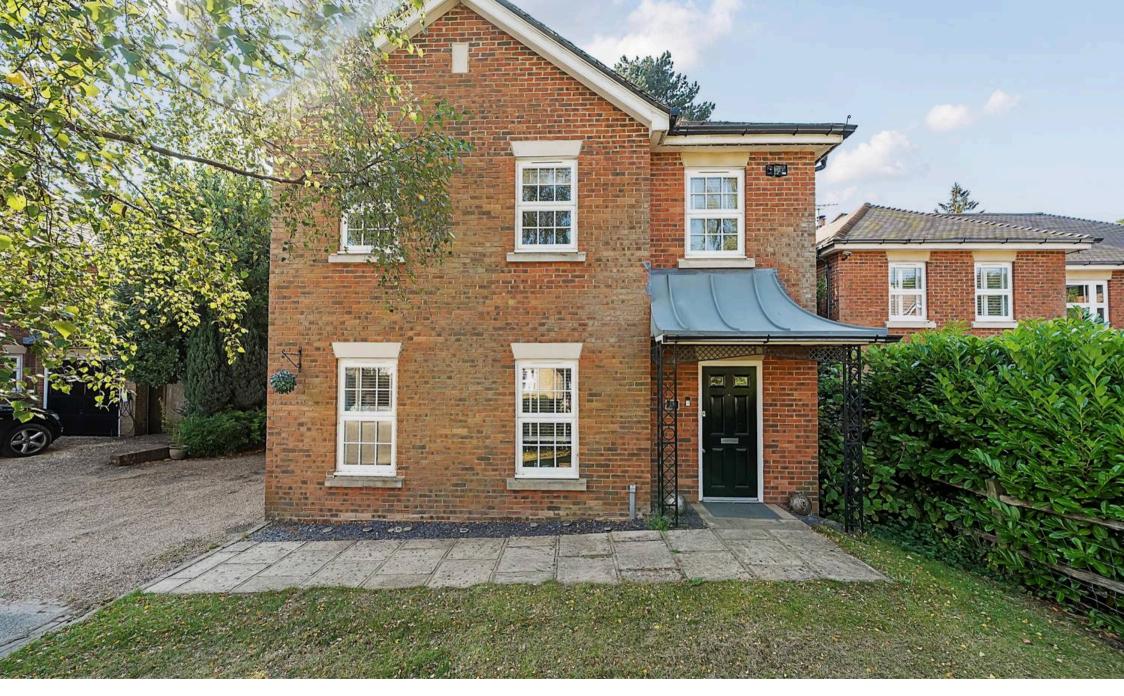

11 West Parkside, Warlingham - CR6 9PT Guide Price £955,000

## 11 West Parkside

### Warlingham

\* Guide Price £955,000 - £975,000 \* A beautifully presented four double bedroom detached family home with three bathrooms and three reception rooms and a conservatory. The property is set in the highly sought after Greatpark development in 84 acres of beautifully presented park like grounds.

Council Tax band: G

Tenure: Freehold

EPC Energy Efficiency Rating: C

- Boot Room/Study
- Dining Room/Office
- Living Room
- Kitchen/Breakfast Room
- Conservatory
- Master Bedroom with Dressing Room and Ensuite
- Second Bedroom with Ensuite
- Four Double Bedrooms
- Garage and Off Street Parking