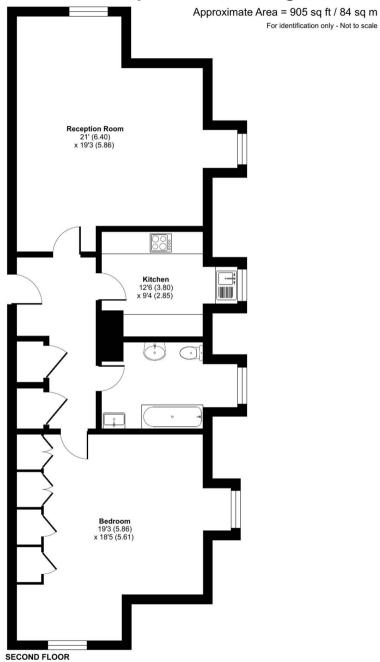

Tenure: Leasehold

EPC Energy Efficiency Rating: C

- Top floor apartment
- Spacious Lounge/Dining Room
- Double Bedroom
- Kitchen
- Bathroom
- Allocated parking

### **Key Features**

- Spacious Lounge/Dining Room: The apartment boasts a generously sized double aspect lounge/dining area, perfect for relaxing or entertaining.
- Modern Kitchen: The well-appointed kitchen is designed for both style and functionality, featuring ample storage, quality appliances, and a layout that makes meal preparation a pleasure.
- Large Double Bedroom: The bedroom is a true retreat, offering plenty of space for a king-sized bed and additional furniture. Fitted wardrobes provide convenient storage, keeping your space uncluttered and organized.
- Bathroom: The bathroom is complete with both a bath and a shower, offering versatility and comfort. The clean, modern design adds to the overall appeal of the property.
- **Communal Gardens:** Enjoy the outdoors in the well-maintained communal gardens.
- **Residents Parking:** The property benefits from residents parking, ensuring that you'll always have a space waiting for you.