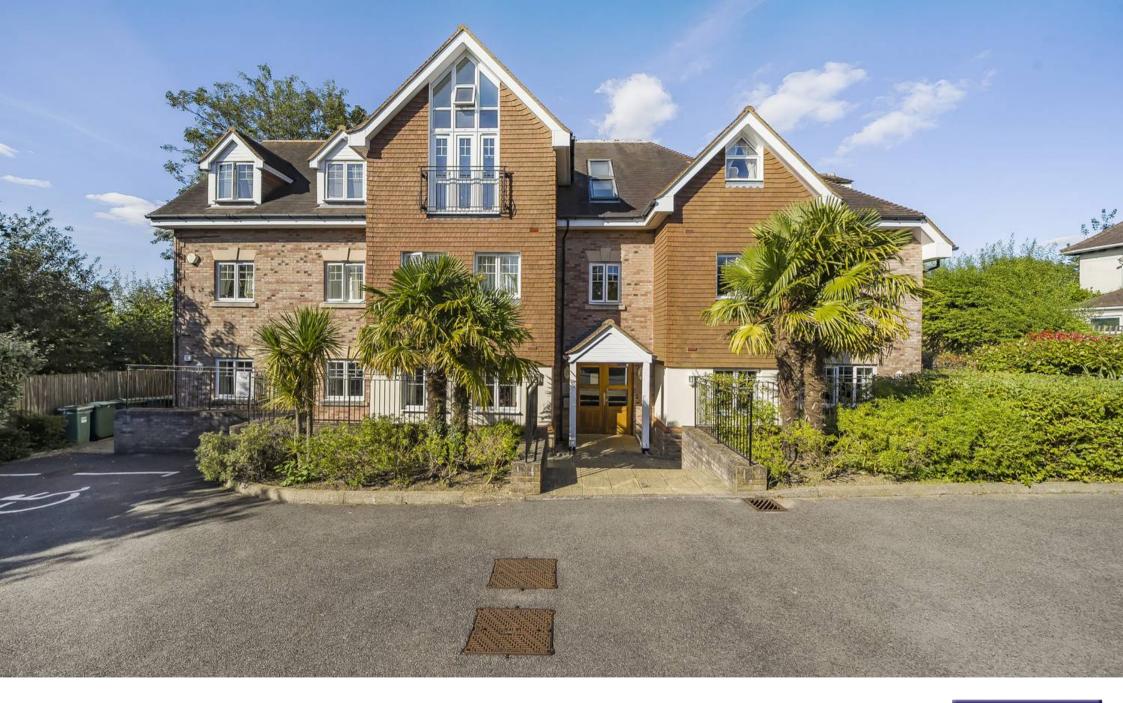

Spire Place, Warlingham - CR6 9LW

# **Spire Place**

## Warlingham

A spacious top floor apartment situated in a convenient location within a short walk of Warlingham Village and located right next to Blanchmans Farm nature reserve. A viewing is highly recommended to fully appreciate this spacious apartment.

## **Property Overview**

Welcome to this spacious one-bedroom top-floor apartment, offering a perfect blend of comfort and convenience. Located in a peaceful setting next to Blanchmans Farm Nature Reserve and just a short stroll from the charming Warlingham Village, this property presents an ideal opportunity for first-time buyers, downsizers, or investors.