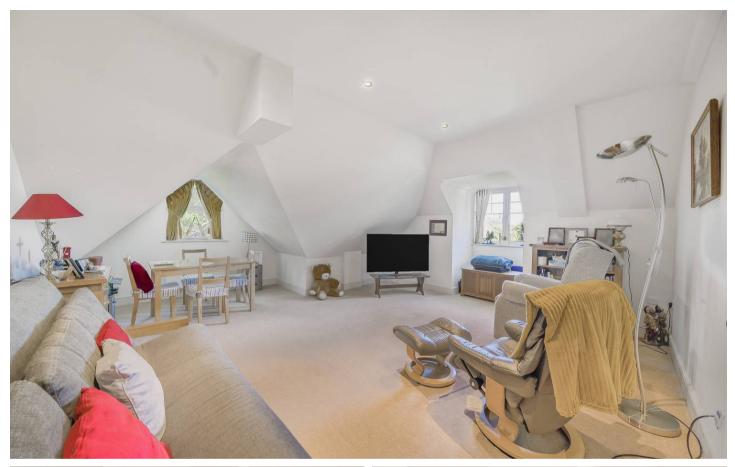

### **Key Features**

- Spacious Lounge/Dining Room: The apartment boasts a generously sized double aspect lounge/dining area, perfect for relaxing or entertaining.
- Modern Kitchen: The well-appointed kitchen is designed for both style and functionality, featuring ample storage, quality appliances, and a layout that makes meal preparation a pleasure.
- Large Double Bedroom: The bedroom is a true retreat, offering plenty of space for a king-sized bed and additional furniture. Fitted wardrobes provide convenient storage, keeping your space uncluttered and organized.
- Bathroom: The bathroom is complete with both a bath and a shower, offering versatility and comfort. The clean, modern design adds to the overall appeal of the property.
- **Communal Gardens:** Enjoy the outdoors in the well-maintained communal gardens.
- **Residents Parking:** The property benefits from residents parking, ensuring that you'll always have a space waiting for you.