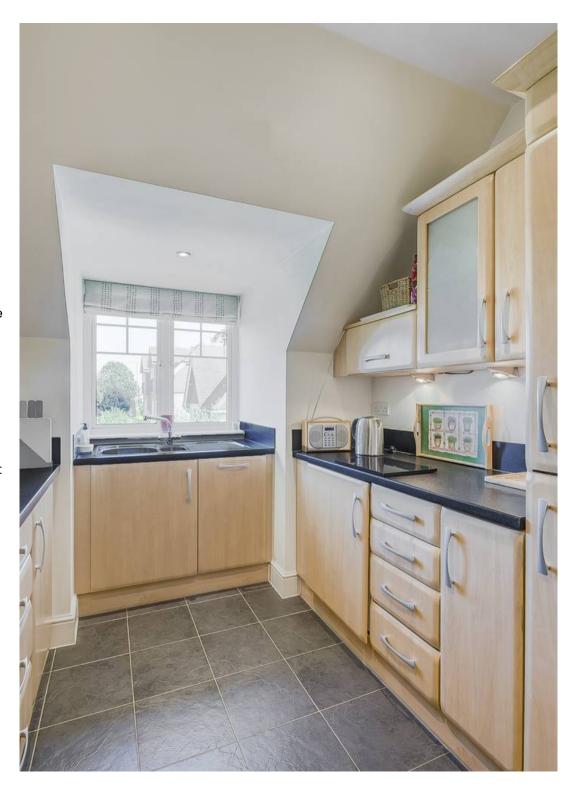

### **Key Features**

- Spacious Lounge/Dining Room: The apartment boasts a generously sized double aspect lounge/dining area, perfect for relaxing or entertaining.
- Modern Kitchen: The well-appointed kitchen is designed for both style and functionality, featuring ample storage, quality appliances, and a layout that makes meal preparation a pleasure.
- Large Double Bedroom: The bedroom is a true retreat, offering plenty of space for a king-sized bed and additional furniture. Fitted wardrobes provide convenient storage, keeping your space uncluttered and organized.
- Bathroom: The bathroom is complete with both a bath and a shower, offering versatility and comfort. The clean, modern design adds to the overall appeal of the property.
- **Communal Gardens:** Enjoy the outdoors in the well-maintained communal gardens.
- **Residents Parking:** The property benefits from residents parking, ensuring that you'll always have a space waiting for you.