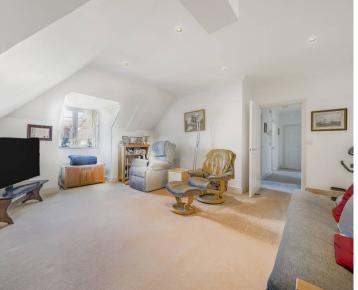

### **Key Features**

- Spacious Lounge/Dining Room: The apartment boasts a generously sized double aspect lounge/dining area, perfect for relaxing or entertaining.
- Modern Kitchen: The well-appointed kitchen is designed for both style and functionality, featuring ample storage, quality appliances, and a layout that makes meal preparation a pleasure.
- Large Double Bedroom: The bedroom is a true retreat, offering plenty of space for a king-sized bed and additional furniture. Fitted wardrobes provide convenient storage, keeping your space uncluttered and organized.
- Bathroom: The bathroom is complete with both a bath and a shower, offering versatility and comfort. The clean, modern design adds to the overall appeal of the property.
- **Communal Gardens:** Enjoy the outdoors in the well-maintained communal gardens.
- **Residents Parking:** The property benefits from residents parking, ensuring that you'll always have a space waiting for you.