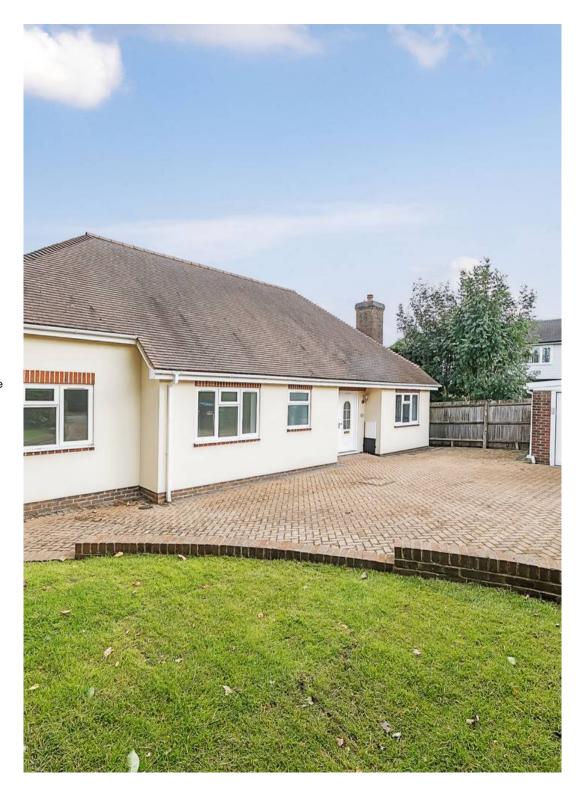

### Warlingham

A 2008 built three double bedroom detached bungalow with two reception rooms situated in a sought after location within a short level walk of Warlingham Village and is offered with no onward chain.

#### CHAIN FREE Three-Bedroom Detached Bungalow in Prime Warlingham Location

This modern detached bungalow, built in 2008, is offered chain free and provides spacious living accommodation on a level plot. Situated within walking distance to the vibrant Warlingham Village Green and the convenience of Sainsbury's Supermarket, this property combines modern living with a highly sought-after location. There is potential opportunity to extend into the spacious loft (subject to planning and building regulations).

The property is approached via a block-paved driveway, providing off-street parking for several cars and access to a single detached garage. The well-maintained front garden adds to the welcoming curb appeal.