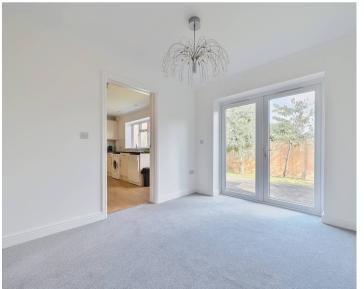

Inside, the bungalow offers a generously sized, double-aspect lounge/dining area, bathed in natural light, with patio doors that open directly onto the rear garden perfect for seamless indoor-outdoor living. The lounge adjoins a separate dining room, ideal for family meals or entertaining. The modern fitted kitchen provides ample storage and workspace, and could be knocked through to create a larger open plan kitchen/dining room (subject to planning and building regulations).