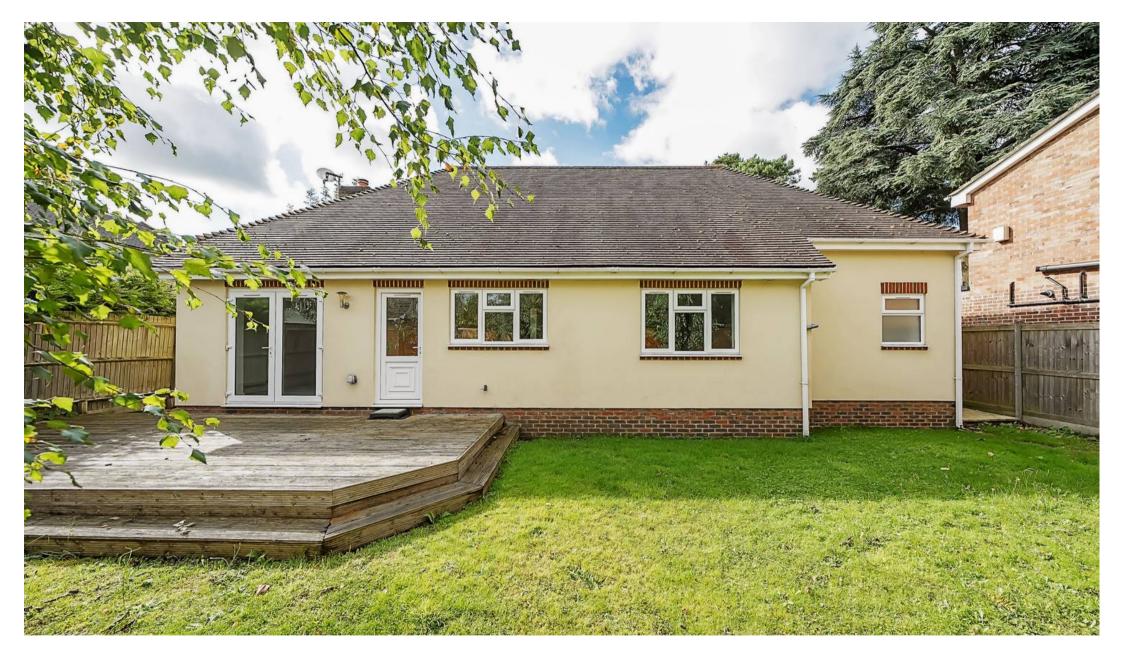

Inside, the bungalow offers a generously sized, double-aspect lounge/dining area, bathed in natural light, with patio doors that open directly onto the rear garden perfect for seamless indoor-outdoor living. The lounge adjoins a separate dining room, ideal for family meals or entertaining. The modern fitted kitchen provides ample storage and workspace, and could be knocked through to create a larger open plan kitchen/dining room (subject to planning and building regulations).

The level rear garden is perfect for outdoor relaxation, offering privacy and low-maintenance landscaping with a large decked area leading to the level lawn.

Location: Warlingham Village Green is just a short stroll away, offering a variety of local shops, amenities, pubs, and restaurants. The property is also conveniently located near Elizabeth House Medical Practice and various sports and social clubs. Families will appreciate the range of schools available in Warlingham, catering to children of all ages.