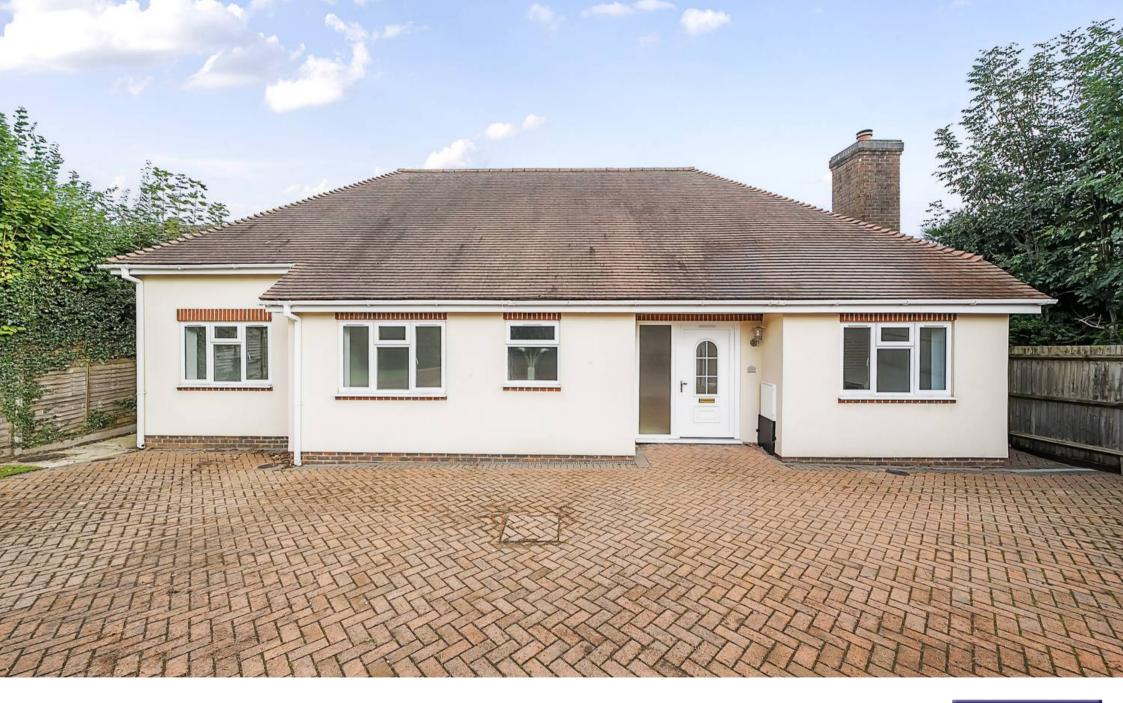

#### CHAIN FREE Three-Bedroom Detached Bungalow in Prime Warlingham Location

This modern detached bungalow, built in 2008, is offered chain free and provides spacious living accommodation on a level plot. Situated within walking distance to the vibrant Warlingham Village Green and the convenience of Sainsbury's Supermarket, this property combines modern living with a highly sought-after location. There is potential opportunity to extend into the spacious loft (subject to planning and building regulations).

The property is approached via a block-paved driveway, providing off-street parking for several cars and access to a single detached garage. The well-maintained front garden adds to the welcoming curb appeal.