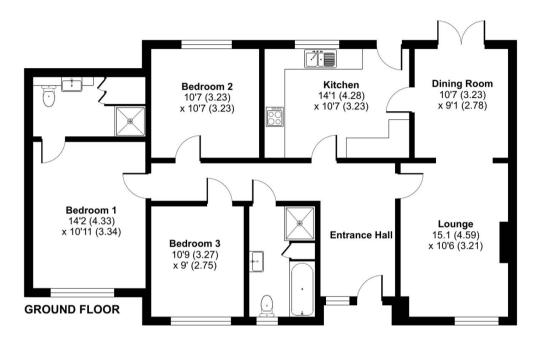

Inside, the bungalow offers a generously sized, double-aspect lounge/dining area, bathed in natural light, with patio doors that open directly onto the rear garden perfect for seamless indoor-outdoor living. The lounge adjoins a separate dining room, ideal for family meals or entertaining. The modern fitted kitchen provides ample storage and workspace, and could be knocked through to create a larger open plan kitchen/dining room (subject to planning and building regulations).

There are three spacious double bedrooms, each offering comfort and plenty of natural light. The master bedroom benefits from an ensuite shower room, while the remaining bedrooms share a well-appointed family bathroom with a bath and separate shower.

## Eglise Road, Warlingham, CR6

Approximate Area = 1120 sq ft / 104 sq m Garage = 161 sq ft / 14.9 sq m Total = 1281 sq ft / 118.9 sq m

For identification only - Not to scale