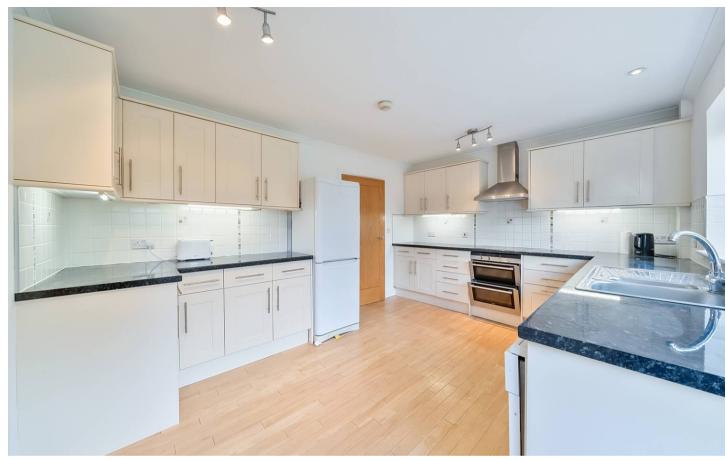

Inside, the bungalow offers a generously sized, double-aspect lounge/dining area, bathed in natural light, with patio doors that open directly onto the rear garden perfect for seamless indoor-outdoor living. The lounge adjoins a separate dining room, ideal for family meals or entertaining. The modern fitted kitchen provides ample storage and workspace, and could be knocked through to create a larger open plan kitchen/dining room (subject to planning and building regulations).