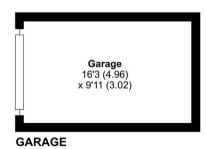

The property is approached via a block-paved driveway, providing off-street parking for several cars and access to a single detached garage. The well-maintained front garden adds to the welcoming curb appeal.

## Eglise Road, Warlingham, CR6

Approximate Area = 1120 sq ft / 104 sq m Garage = 161 sq ft / 14.9 sq m Total = 1281 sq ft / 118.9 sq m

For identification only - Not to scale