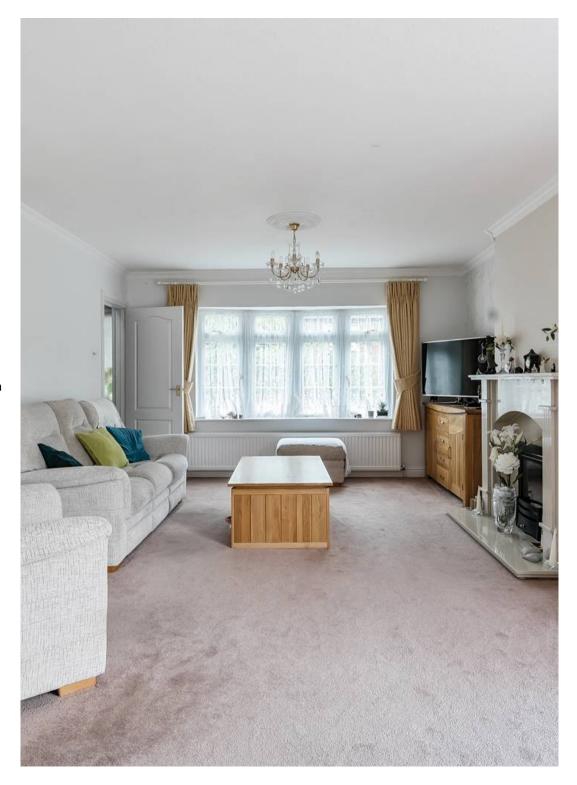

#### **Key Features:**

- **Triple Aspect Lounge:** Flooded with natural light, the expansive lounge features a stunning triple aspect, with double doors opening directly onto the beautifully landscaped garden perfect for relaxing or entertaining.
- Separate Dining Room/Reception Room: A versatile space that can serve as a formal dining area or an additional reception room.
- Fitted Kitchen & Utility Room: The stylish, well-appointed kitchen provides ample storage and workspace, with a separate utility room offering added convenience and access to the double garage.
- Downstairs Cloakroom: Located off the entrance hall.
- Large Storage cupboard understairs