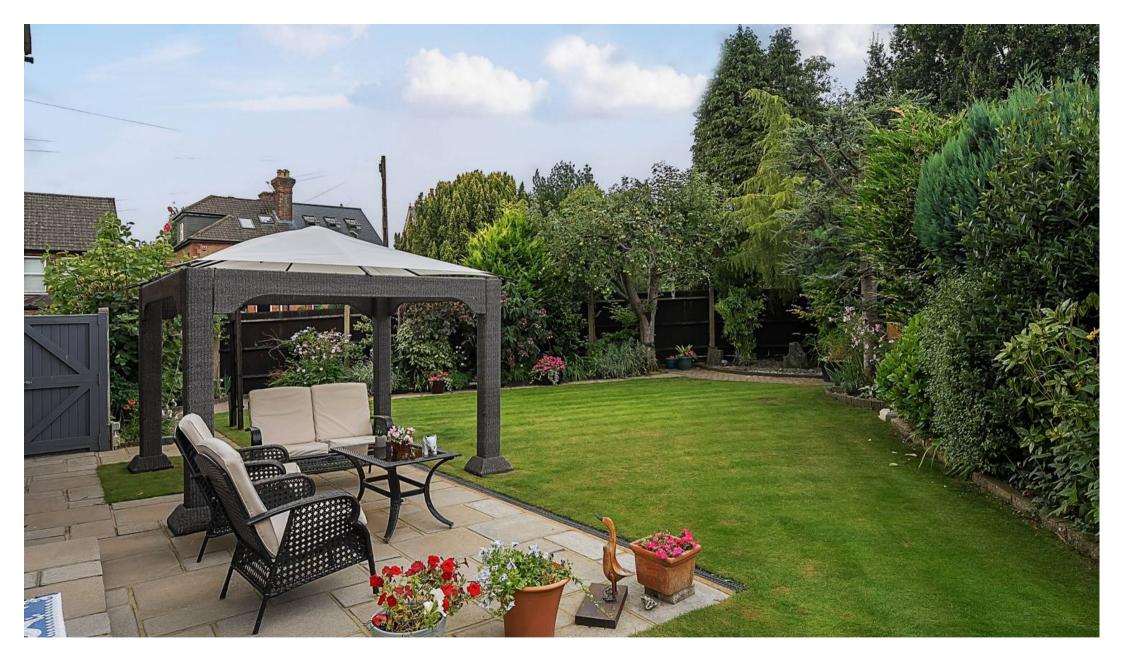

#### **Exterior:**

- **Driveway & Double Garage:** A private driveway offers ample off-street parking, while the double garage provides additional secure storage and direct access to the utility room.
- Gardens: The immaculately maintained gardens wrap around the front, side, and rear of the property, offering tranquil outdoor spaces for family life and entertaining.