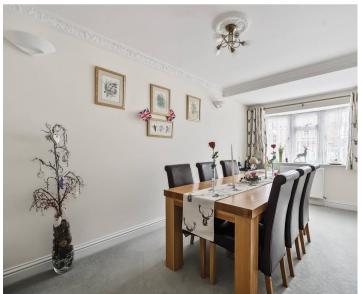

#### **Key Features:**

- **Triple Aspect Lounge:** Flooded with natural light, the expansive lounge features a stunning triple aspect, with double doors opening directly onto the beautifully landscaped garden perfect for relaxing or entertaining.
- Separate Dining Room/Reception Room: A versatile space that can serve as a formal dining area or an additional reception room.
- Fitted Kitchen & Utility Room: The stylish, well-appointed kitchen provides ample storage and workspace, with a separate utility room offering added convenience and access to the double garage.
- Downstairs Cloakroom: Located off the entrance hall.
- Large Storage cupboard understairs