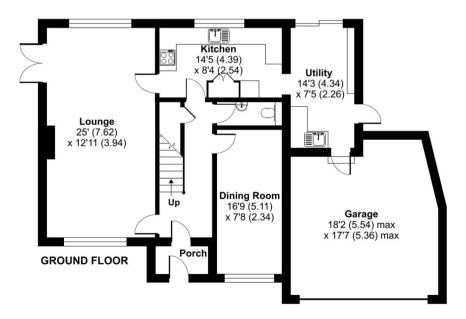

## Chapel Road, Warlingham, CR6

Approximate Area = 2196 sq ft / 204 sq m (includes garage)

For identification only - Not to scale

**FIRST FLOOR** 