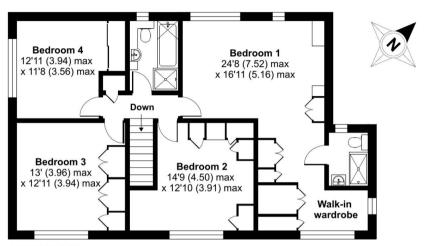

## Chapel Road, Warlingham, CR6

Approximate Area = 2196 sq ft / 204 sq m (includes garage)

For identification only - Not to scale

**FIRST FLOOR** 