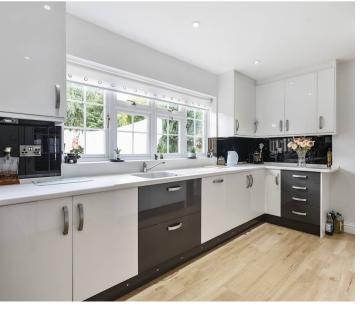

#### **Key Features:**

- **Triple Aspect Lounge:** Flooded with natural light, the expansive lounge features a stunning triple aspect, with double doors opening directly onto the beautifully landscaped garden perfect for relaxing or entertaining.
- Separate Dining Room/Reception Room: A versatile space that can serve as a formal dining area or an additional reception room.
- Fitted Kitchen & Utility Room: The stylish, well-appointed kitchen provides ample storage and workspace, with a separate utility room offering added convenience and access to the double garage.
- Downstairs Cloakroom: Located off the entrance hall.
- Large Storage cupboard understairs