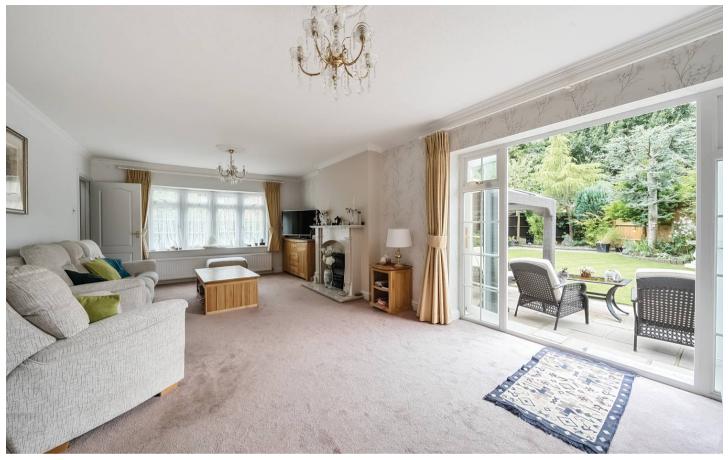

#### **Key Features:**

- **Triple Aspect Lounge:** Flooded with natural light, the expansive lounge features a stunning triple aspect, with double doors opening directly onto the beautifully landscaped garden perfect for relaxing or entertaining.
- Separate Dining Room/Reception Room: A versatile space that can serve as a formal dining area or an additional reception room.
- Fitted Kitchen & Utility Room: The stylish, well-appointed kitchen provides ample storage and workspace, with a separate utility room offering added convenience and access to the double garage.
- Downstairs Cloakroom: Located off the entrance hall.
- Large Storage cupboard understairs