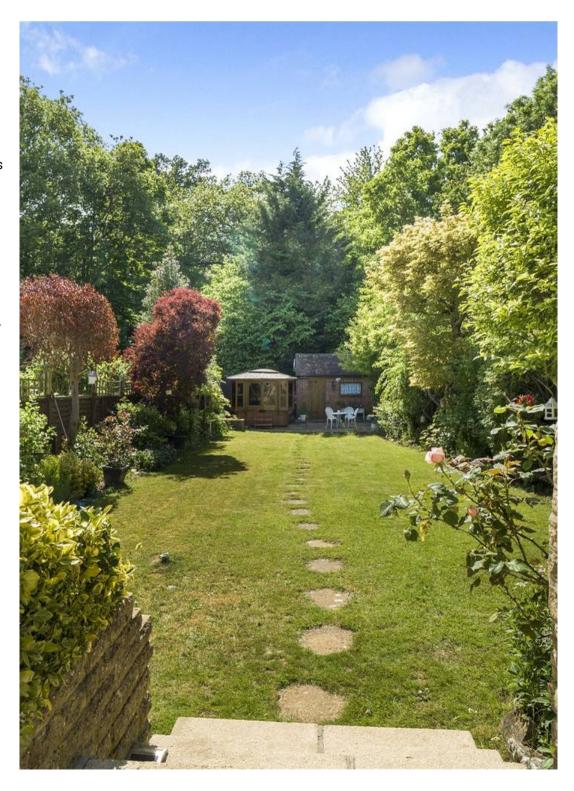

Outside To the front of the property is a large block paved driveway providing off street parking for several vehicles with side access leading to the rear garden. The large rear garden is a particular feature of the property and has a large paved terrace with steps leading to a level lawn with flower and shrub borders. There is a brick built garden room with power and light located at the end of the garden which would make a great home office. Hot tub with timber hot tub room.

A gate provides access to the woods. We are informed by the vendor they have access to the allotment to the side of the property.