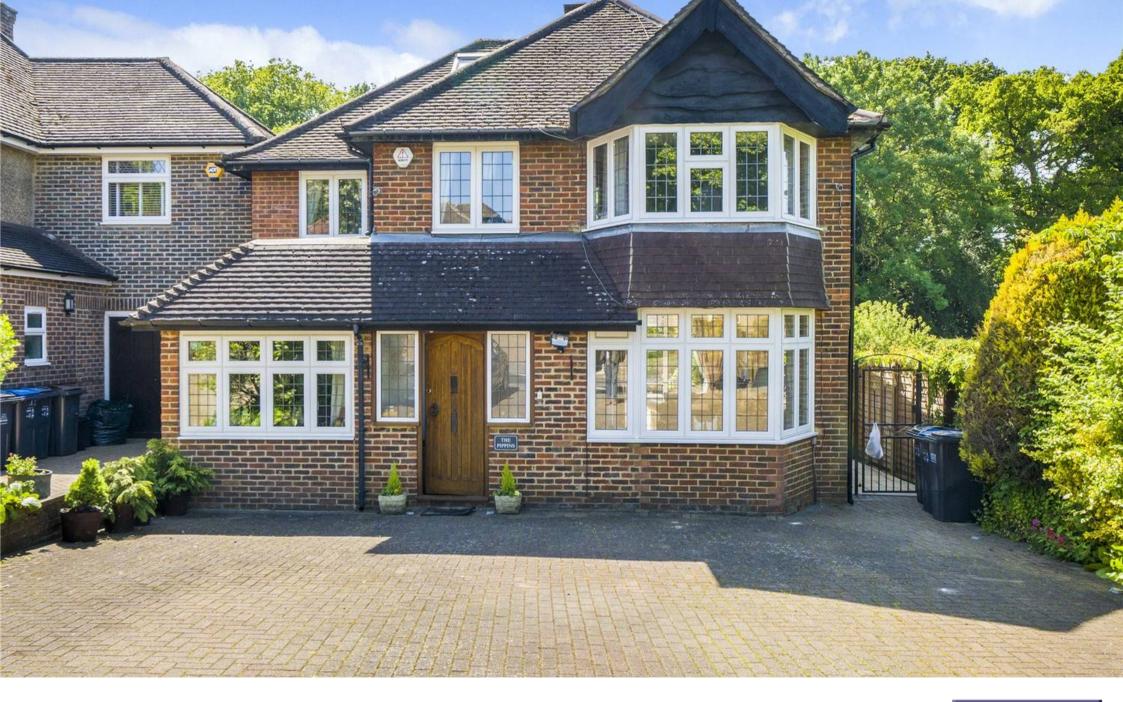

## **Farley Road**

South Croydon

A lovely four bedroom detached family home that has been extended to create a fantastic family home set on a beautiful south west facing plot.

Council Tax band: F

Tenure: Freehold

EPC Energy Efficiency Rating: C

- Detached House
- 4 Bedrooms
- 2 Receptions
- 2 Bathrooms

A lovely four bedroom detached family home that has been extended to create a fantastic family home set on a beautiful south west facing plot backing woodland.

Approached by a large blocked paved drive which provides off street parking for several vehicles is this lovely four bedroom extended family home.

The accommodation briefly comprises an enclosed porch leading to a spacious entrance hall with an oak floor and built in storage cupboard. There is a bright and spacious triple aspect sitting room with patio doors leading to the beautiful rear garden.