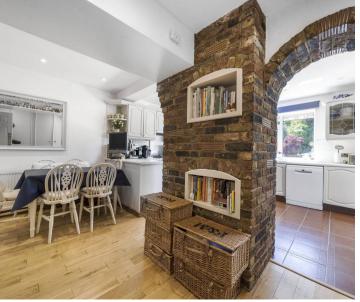

The kitchen has been extended to the rear to create a good size kitchen/breakfast room. There is also a study/play room and a shower room on the ground floor.

On the first floor are four bedrooms with three having fitted bedroom furniture. A spacious refitted bathroom comprising panel enclosed bath, separate shower cubical, low level we and wash basin with cupboard storage.