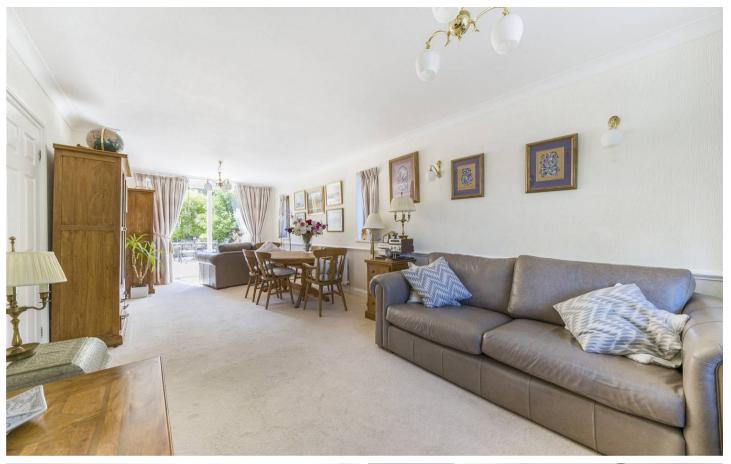

Approached by a large blocked paved drive which provides off street parking for several vehicles is this lovely four bedroom extended family home.

The accommodation briefly comprises an enclosed porch leading to a spacious entrance hall with an oak floor and built in storage cupboard. There is a bright and spacious triple aspect sitting room with patio doors leading to the beautiful rear garden.