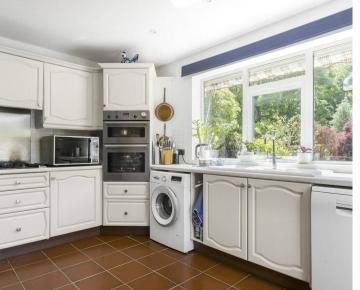

The kitchen has been extended to the rear to create a good size kitchen/breakfast room. There is also a study/play room and a shower room on the ground floor.

On the first floor are four bedrooms with three having fitted bedroom furniture. A spacious refitted bathroom comprising panel enclosed bath, separate shower cubical, low level we and wash basin with cupboard storage.