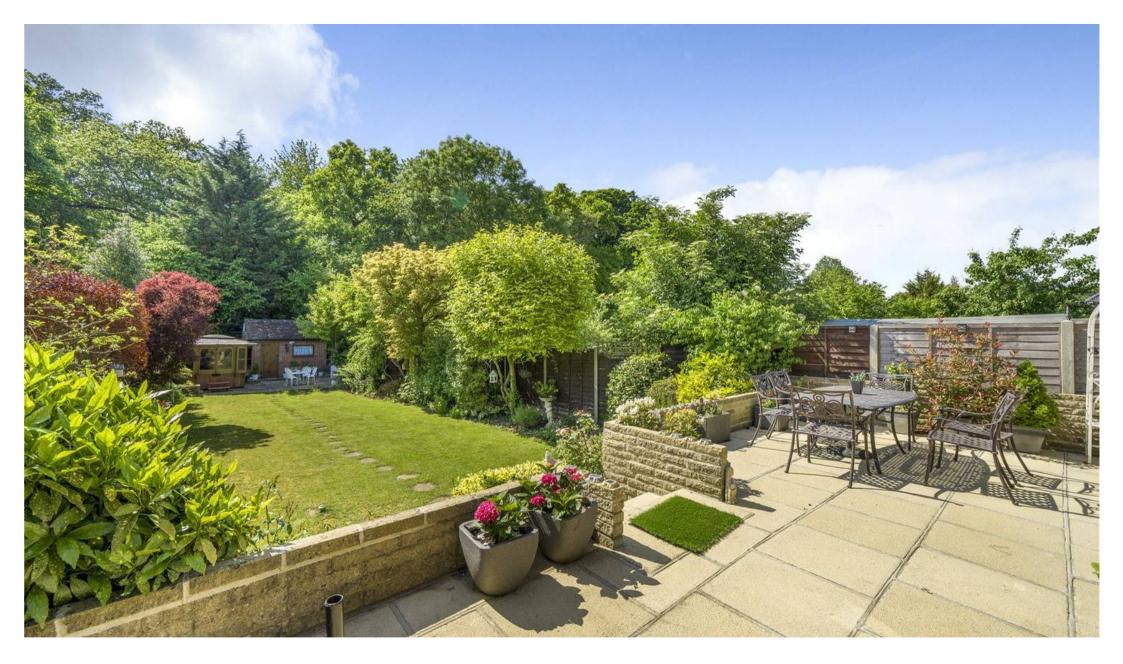

Outside To the front of the property is a large block paved driveway providing off street parking for several vehicles with side access leading to the rear garden. The large rear garden is a particular feature of the property and has a large paved terrace with steps leading to a level lawn with flower and shrub borders. There is a brick built garden room with power and light located at the end of the garden which would make a great home office. Hot tub with timber hot tub room.