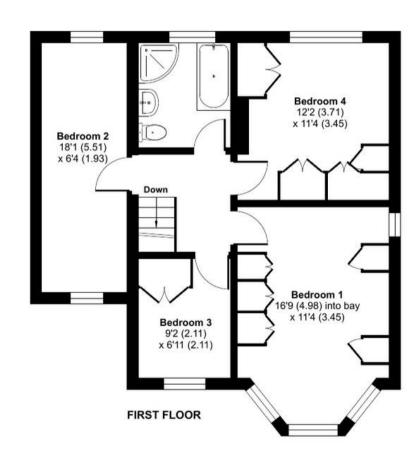

The kitchen has been extended to the rear to create a good size kitchen/breakfast room. There is also a study/play room and a shower room on the ground floor.

On the first floor are four bedrooms with three having fitted bedroom furniture. A spacious refitted bathroom comprising panel enclosed bath, separate shower cubical, low level we and wash basin with cupboard storage.

## Farley Road, South Croydon, CR2

Approximate Area = 1546 sq ft / 143.6 sq m

For identification only - Not to scale

Floor plan produced in accordance with RICS Property Measurement Standards incorporating International Property Measurement Standards (IPMS2 Residential). © ntchecom 2023. Produced for Park & Bailey. REF: 984753