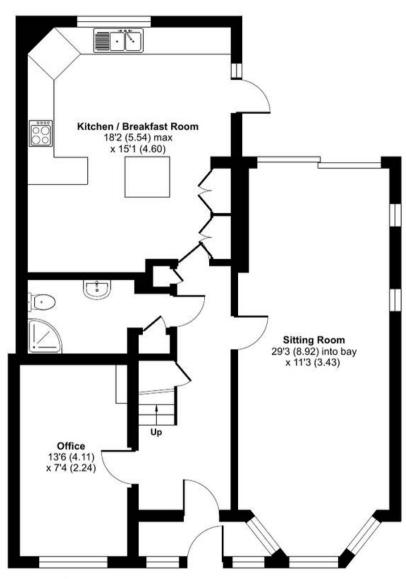

Approached by a large blocked paved drive which provides off street parking for several vehicles is this lovely four bedroom extended family home.

The accommodation briefly comprises an enclosed porch leading to a spacious entrance hall with an oak floor and built in storage cupboard. There is a bright and spacious triple aspect sitting room with patio doors leading to the beautiful rear garden.

The kitchen has been extended to the rear to create a good size kitchen/breakfast room. There is also a study/play room and a shower room on the ground floor.

On the first floor are four bedrooms with three having fitted bedroom furniture. A spacious refitted bathroom comprising panel enclosed bath, separate shower cubical, low level we and wash basin with cupboard storage.

## Farley Road, South Croydon, CR2

Approximate Area = 1546 sq ft / 143.6 sq m

For identification only - Not to scale

Floor plan produced in accordance with RICS Property Measurement Standards incorporating International Property Measurement Standards (IPMS2 Residential). © ntchecom 2023. Produced for Park & Bailey. REF: 984753