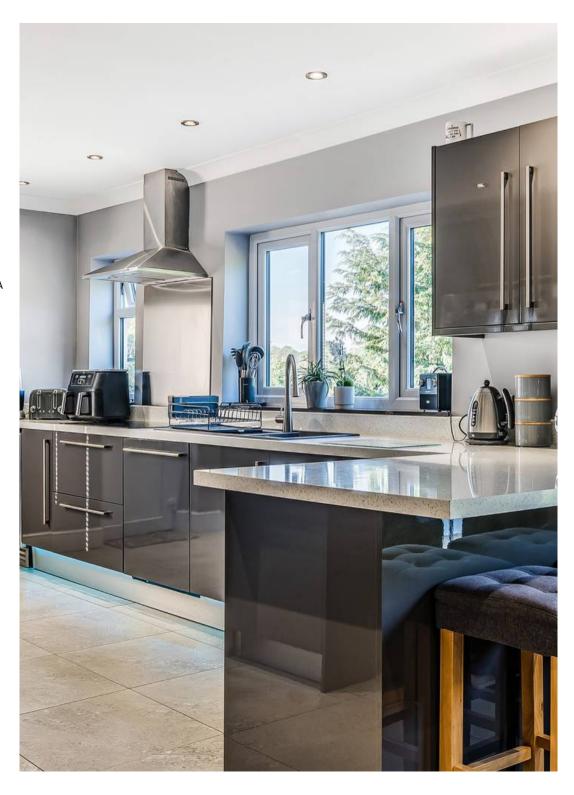

As you step into the property, you're greeted by a spacious entrance hall leading to a fantastic open-plan kitchen/sitting room. This bright and airy space is perfect for both relaxed family gatherings and more formal entertaining, with ample room for dining and lounging. The modern kitchen is equipped with high-quality appliances and plenty of storage, making it a true hub of the home.