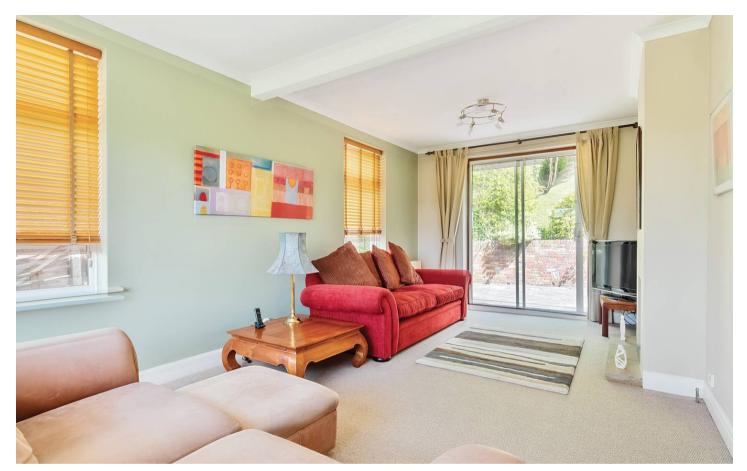

**Lounge:** A generously proportioned triple-aspect lounge, bathed in natural light from windows to the front and rear, offering delightful views over the garden. The room is perfect for both relaxing and entertaining, with patio doors that open directly onto the rear garden, seamlessly blending indoor and outdoor living.