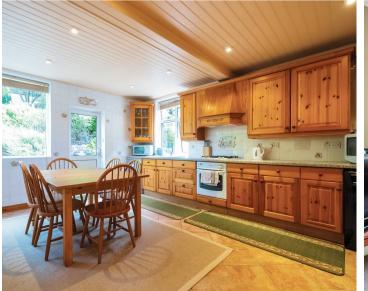

- Kitchen: The extended kitchen is a true heart of the home, boasting ample space for a dining
  table and chairs. Well-equipped with modern appliances and plenty of storage, this kitchen is
  ideal for family meals or casual dining while enjoying views of the garden through the large
  windows.
- Ground Floor Bedrooms: Two well-sized bedrooms on the ground floor provide flexibility for use
  as sleeping quarters, home office space, or guest accommodation. Both rooms are bright and
  airy, with easy access to the nearby shower room.
- **Shower Room:** Conveniently located on the ground floor, the shower room is fitted with contemporary fixtures and a sleek finish, offering practicality and style.
- First Floor Bedrooms: The first floor features two additional spacious bedrooms, each with unique character and ample storage. The front bedroom benefits from beautiful views over the front garden and surrounding countryside.
- **Bathroom:** Serving the first-floor bedrooms, there is a bathroom comprising a bath, wash basin and w.c.