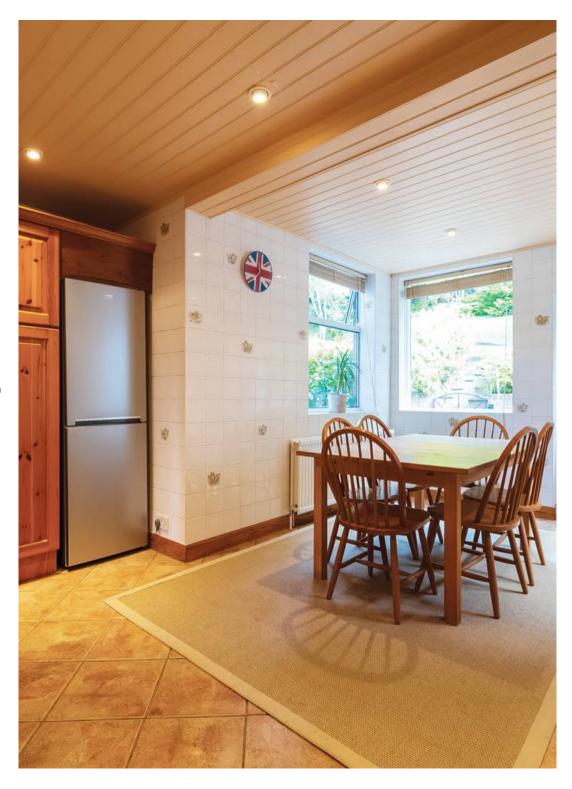

- Kitchen: The extended kitchen is a true heart of the home, boasting ample space for a dining
  table and chairs. Well-equipped with modern appliances and plenty of storage, this kitchen is
  ideal for family meals or casual dining while enjoying views of the garden through the large
  windows.
- Ground Floor Bedrooms: Two well-sized bedrooms on the ground floor provide flexibility for use
  as sleeping quarters, home office space, or guest accommodation. Both rooms are bright and
  airy, with easy access to the nearby shower room.
- **Shower Room:** Conveniently located on the ground floor, the shower room is fitted with contemporary fixtures and a sleek finish, offering practicality and style.
- First Floor Bedrooms: The first floor features two additional spacious bedrooms, each with unique character and ample storage. The front bedroom benefits from beautiful views over the front garden and surrounding countryside.
- **Bathroom:** Serving the first-floor bedrooms, there is a bathroom comprising a bath, wash basin and w.c.