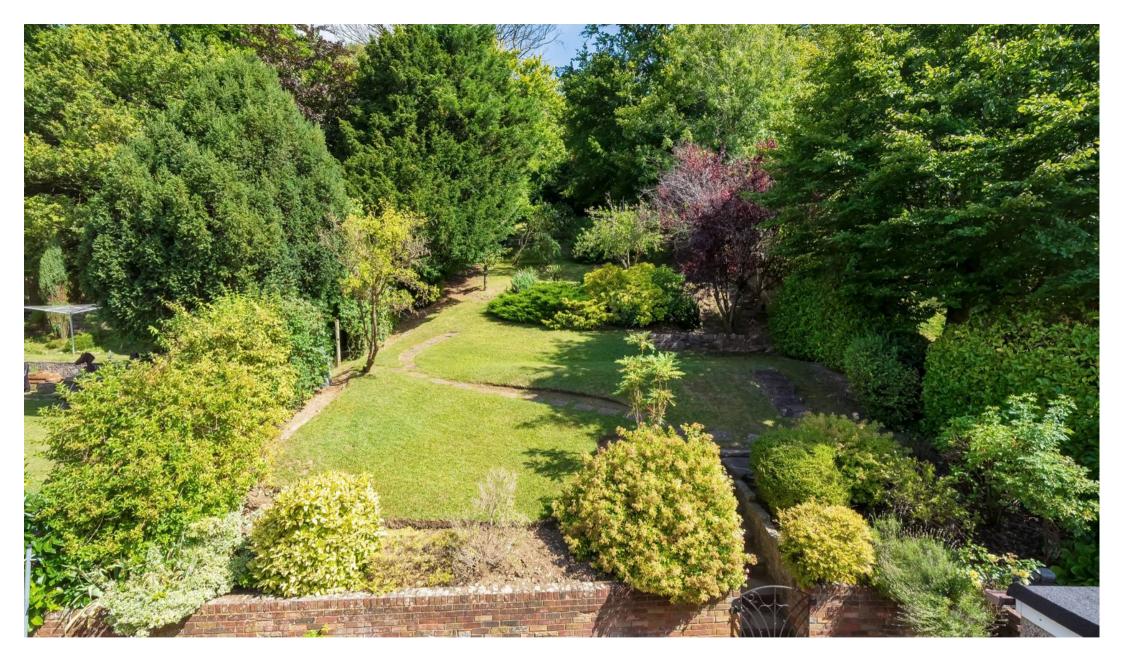

## Outside:

- Garage and Parking: The property includes a garage, providing secure storage or parking, as well as off-street parking for multiple vehicles.
- Rear Garden: The large rear garden is a true highlight, featuring an expansive patio area
  perfect for all fresco dining and entertaining. The garden slopes and is mainly laid to lawn. With
  well-maintained borders and stunning views over the countryside, this garden is a serene
  escape from the hustle and bustle.