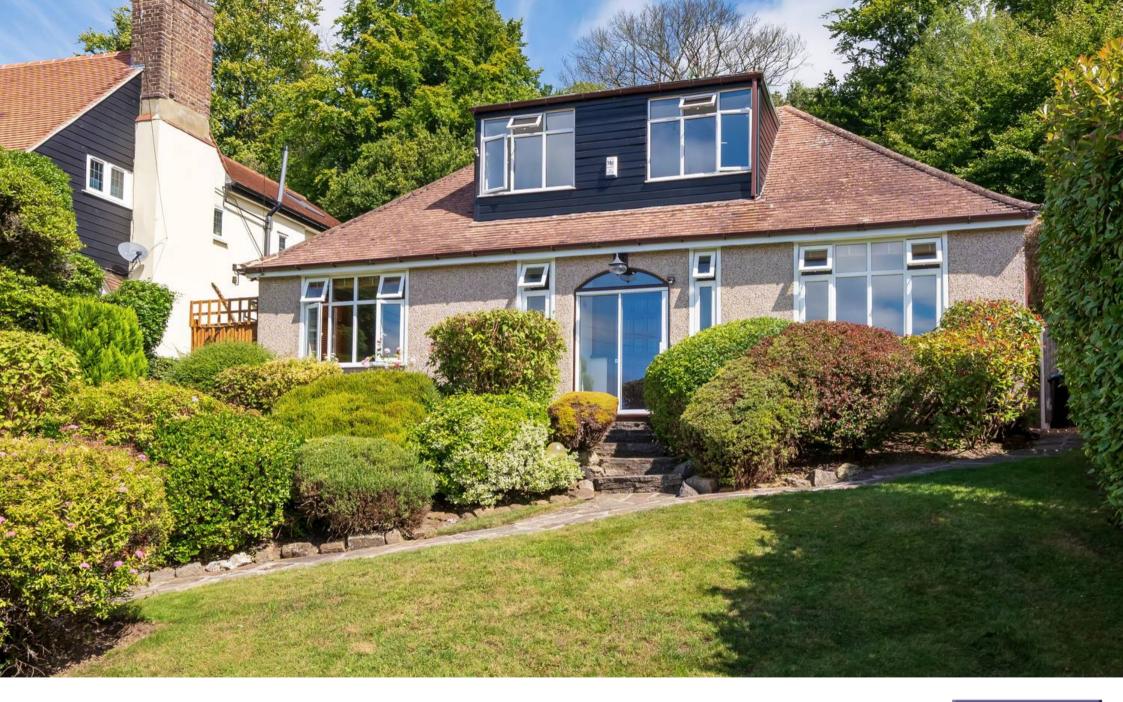

Stuart Road, Warlingham - CR6 9JH

## **Stuart Road**

Warlingham

Council Tax band: F

Tenure: Freehold

EPC Energy Efficiency Rating: D

- Versatile living accommodation
- Picturesque views over countryside
- Triple aspect lounge
- Two ground floor bedrooms
- Two first floor bedrooms
- Garage and off street parking
- Sought after locations

This property is a must-see for anyone seeking a spacious, versatile, and well-maintained family home in a beautiful setting. Don't miss out on the opportunity to make this stunning chalet bungalow your own.