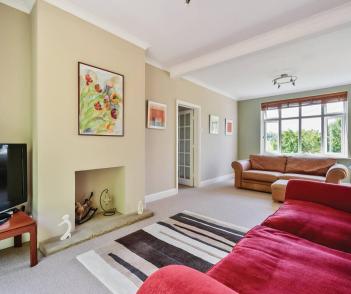

**Lounge:** A generously proportioned triple-aspect lounge, bathed in natural light from windows to the front and rear, offering delightful views over the garden. The room is perfect for both relaxing and entertaining, with patio doors that open directly onto the rear garden, seamlessly blending indoor and outdoor living.