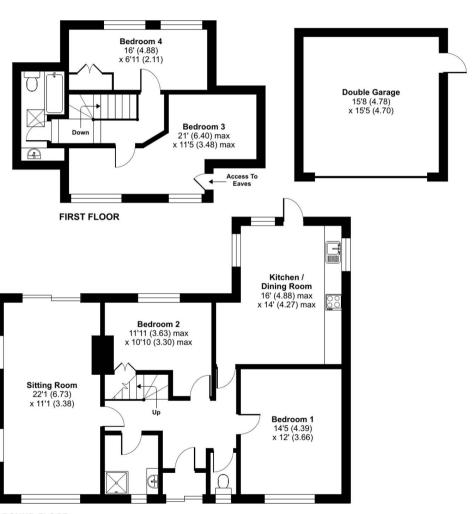

## **Stuart Road**

Warlingham

Council Tax band: F

Tenure: Freehold

EPC Energy Efficiency Rating: D

- Versatile living accommodation
- Picturesque views over countryside
- Triple aspect lounge
- Two ground floor bedrooms
- Two first floor bedrooms
- Garage and off street parking
- Sought after locations

- Kitchen: The extended kitchen is a true heart of the home, boasting ample space for a dining
  table and chairs. Well-equipped with modern appliances and plenty of storage, this kitchen is
  ideal for family meals or casual dining while enjoying views of the garden through the large
  windows.
- Ground Floor Bedrooms: Two well-sized bedrooms on the ground floor provide flexibility for use
  as sleeping quarters, home office space, or guest accommodation. Both rooms are bright and
  airy, with easy access to the nearby shower room.
- **Shower Room:** Conveniently located on the ground floor, the shower room is fitted with contemporary fixtures and a sleek finish, offering practicality and style.
- First Floor Bedrooms: The first floor features two additional spacious bedrooms, each with unique character and ample storage. The front bedroom benefits from beautiful views over the front garden and surrounding countryside.
- **Bathroom:** Serving the first-floor bedrooms, there is a bathroom comprising a bath, wash basin and w.c.

## Outside:

- Garage and Parking: The property includes a garage, providing secure storage or parking, as well as off-street parking for multiple vehicles.
- Rear Garden: The large rear garden is a true highlight, featuring an expansive patio area
  perfect for all fresco dining and entertaining. The garden slopes and is mainly laid to lawn. With
  well-maintained borders and stunning views over the countryside, this garden is a serene
  escape from the hustle and bustle.

## Stuart Road, CR6

**GROUND FLOOR** 