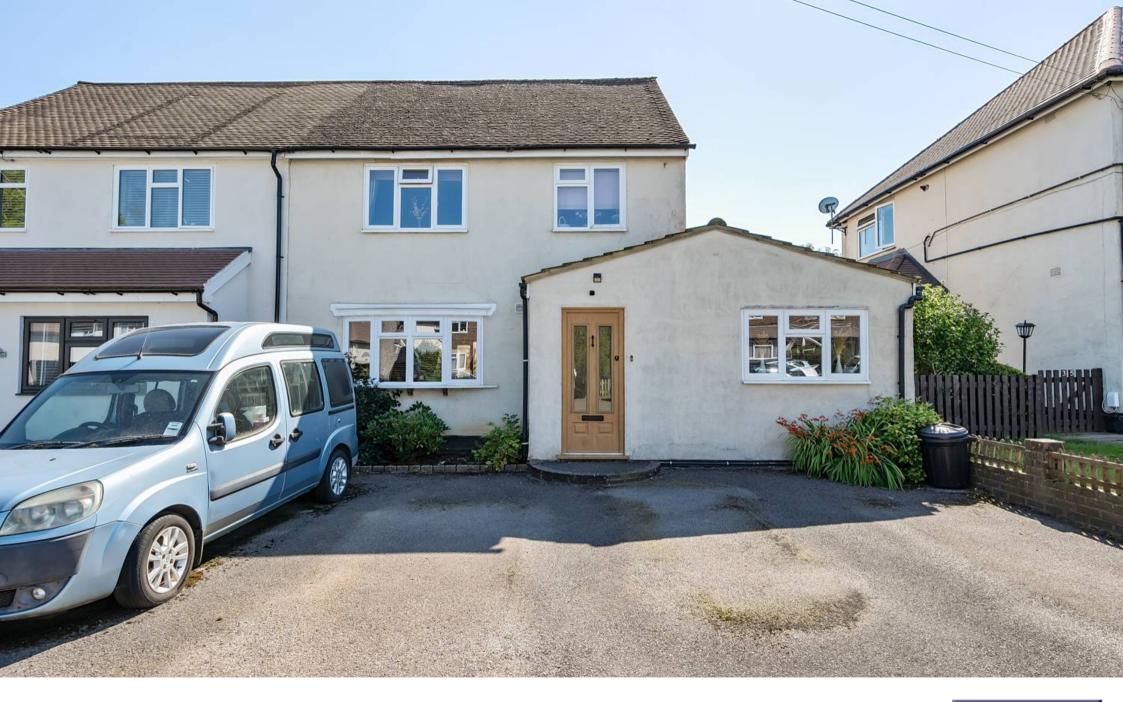

Gresham Avenue, Warlingham - CR6 9DG

## Warlingham

A three/four bedroom semi detached property that has been extended to create a spacious family home with kitchen/breakfast room, dining room or fourth bedroom, and a good size lounge with conservatory. This property comes with off street parking and a large level garden.

Council Tax band: D

Tenure: Freehold

EPC Energy Efficiency Rating: D

**Double Glazed Front Door** leading to a welcoming **Porch** with built-in storage.

Spacious Entrance Hall featuring under stairs storage.