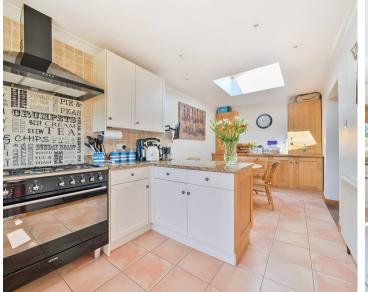

- Modern Shower Room with: Walk-in shower. Low level WC. Wash basin with double cupboard below. Tiled walls and floor. Heated towel rail
- Fully equipped Kitchen with: Dishwasher. Fridge.
  Granite work surfaces
- Cosy **Dining Area** with: Range of built-in cupboards. Double glazed Velux window
- Practical Utility Room featuring: Fitted cupboards. Larder cupboard. Space and plumbing for washing machine. Cupboard housing the boiler. Door leading to the garden
- Beautiful Rear Garden with: Paved patio leading to the main garden. Area mainly laid to lawn with flower beds. Garden store. Raised fish pond. Rear access
- Comfortable **Lounge** with: Double glazed window to the front. Gas woodeffect fireplace. Bifold oak double glazed doors leading to the Conservatory
- Bright **Conservatory** featuring: Double glazed French doors with windows to either side, complete with inset blinds. Electric heater.