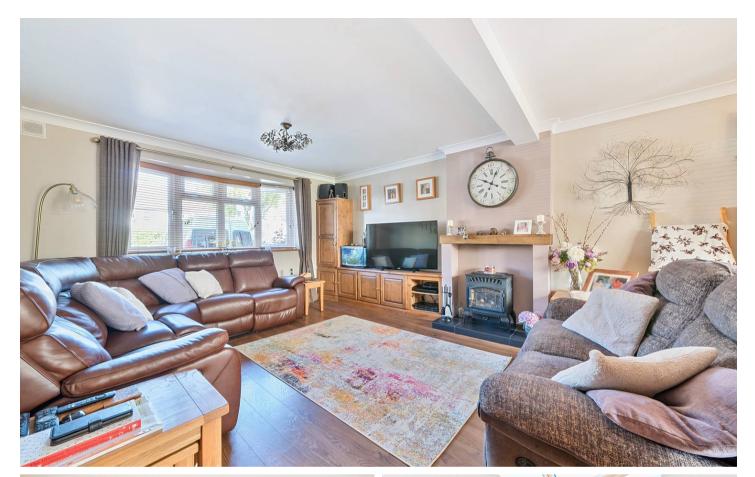

- Modern Shower Room with: Walk-in shower. Low level WC. Wash basin with double cupboard below. Tiled walls and floor. Heated towel rail
- Fully equipped Kitchen with: Dishwasher. Fridge.
  Granite work surfaces
- Cosy **Dining Area** with: Range of built-in cupboards. Double glazed Velux window
- Practical Utility Room featuring: Fitted cupboards. Larder cupboard. Space and plumbing for washing machine. Cupboard housing the boiler. Door leading to the garden
- Beautiful Rear Garden with: Paved patio leading to the main garden. Area mainly laid to lawn with flower beds. Garden store. Raised fish pond. Rear access
- Comfortable **Lounge** with: Double glazed window to the front. Gas woodeffect fireplace. Bifold oak double glazed doors leading to the Conservatory
- Bright **Conservatory** featuring: Double glazed French doors with windows to either side, complete with inset blinds. Electric heater.