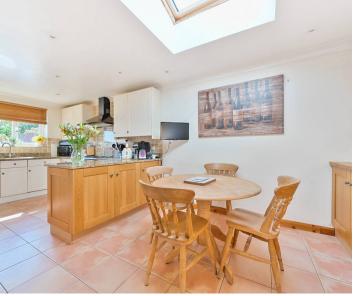

- Modern Shower Room with: Walk-in shower. Low level WC. Wash basin with double cupboard below. Tiled walls and floor. Heated towel rail
- Fully equipped Kitchen with: Dishwasher. Fridge.
  Granite work surfaces
- Cosy **Dining Area** with: Range of built-in cupboards. Double glazed Velux window
- Practical Utility Room featuring: Fitted cupboards. Larder cupboard. Space and plumbing for washing machine. Cupboard housing the boiler. Door leading to the garden
- Beautiful Rear Garden with: Paved patio leading to the main garden. Area mainly laid to lawn with flower beds. Garden store. Raised fish pond. Rear access
- Comfortable **Lounge** with: Double glazed window to the front. Gas woodeffect fireplace. Bifold oak double glazed doors leading to the Conservatory
- Bright **Conservatory** featuring: Double glazed French doors with windows to either side, complete with inset blinds. Electric heater.