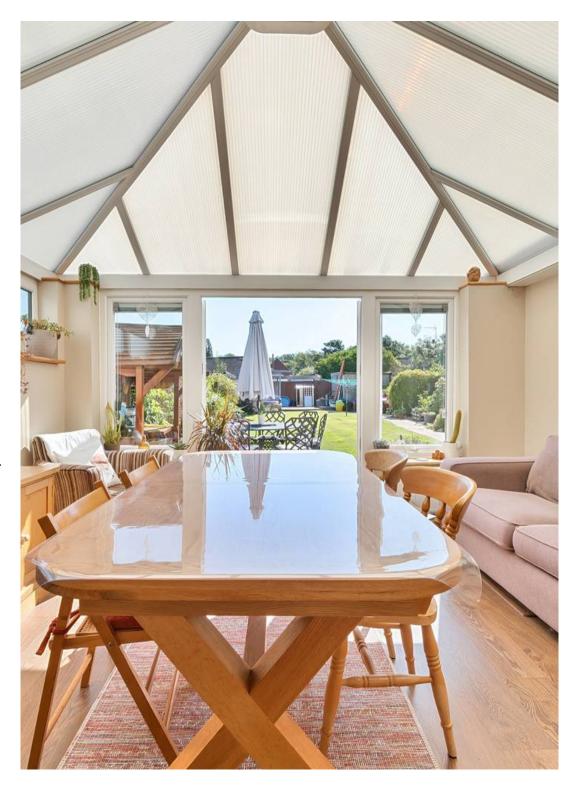

- Modern Shower Room with: Walk-in shower. Low level WC. Wash basin with double cupboard below. Tiled walls and floor. Heated towel rail
- Fully equipped Kitchen with: Dishwasher. Fridge.
  Granite work surfaces
- Cosy **Dining Area** with: Range of built-in cupboards. Double glazed Velux window
- Practical Utility Room featuring: Fitted cupboards. Larder cupboard. Space and plumbing for washing machine. Cupboard housing the boiler. Door leading to the garden
- Beautiful Rear Garden with: Paved patio leading to the main garden. Area mainly laid to lawn with flower beds. Garden store. Raised fish pond. Rear access
- Comfortable **Lounge** with: Double glazed window to the front. Gas woodeffect fireplace. Bifold oak double glazed doors leading to the Conservatory
- Bright **Conservatory** featuring: Double glazed French doors with windows to either side, complete with inset blinds. Electric heater.