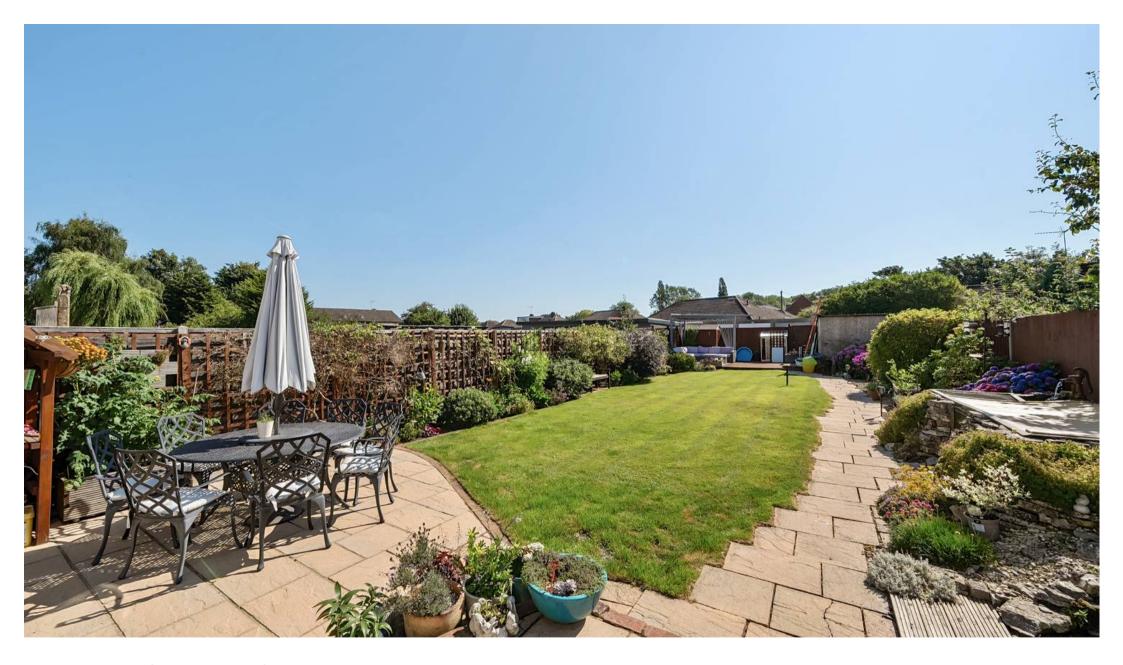

- Modern Shower Room with: Walk-in shower. Low level WC. Wash basin with double cupboard below. Tiled walls and floor. Heated towel rail
- Fully equipped Kitchen with: Dishwasher. Fridge.
  Granite work surfaces
- Cosy **Dining Area** with: Range of built-in cupboards. Double glazed Velux window
- Practical Utility Room featuring: Fitted cupboards. Larder cupboard. Space and plumbing for washing machine. Cupboard housing the boiler. Door leading to the garden
- Beautiful Rear Garden with: Paved patio leading to the main garden. Area mainly laid to lawn with flower beds. Garden store. Raised fish pond. Rear access
- Comfortable **Lounge** with: Double glazed window to the front. Gas woodeffect fireplace. Bifold oak double glazed doors leading to the Conservatory
- Bright **Conservatory** featuring: Double glazed French doors with windows to either side, complete with inset blinds. Electric heater.