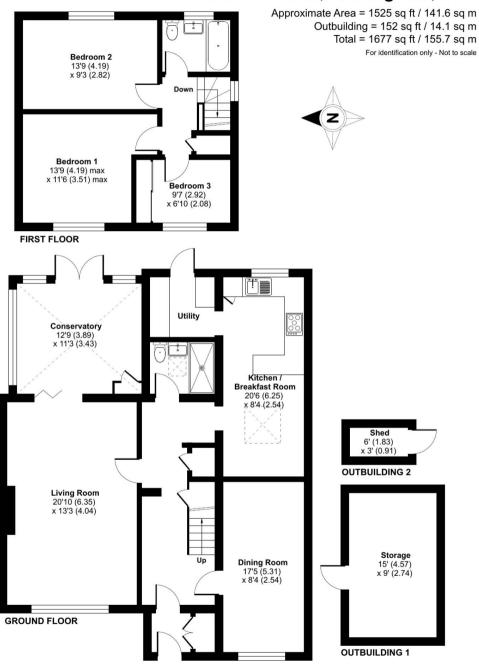

Council Tax band: D

Tenure: Freehold

EPC Energy Efficiency Rating: D

**Double Glazed Front Door** leading to a welcoming **Porch** with built-in storage.

Spacious Entrance Hall featuring under stairs storage.

- Modern Shower Room with: Walk-in shower. Low level WC. Wash basin with double cupboard below. Tiled walls and floor. Heated towel rail
- Fully equipped Kitchen with: Dishwasher. Fridge.
  Granite work surfaces
- Cosy **Dining Area** with: Range of built-in cupboards. Double glazed Velux window
- Practical Utility Room featuring: Fitted cupboards. Larder cupboard. Space and plumbing for washing machine. Cupboard housing the boiler. Door leading to the garden
- Beautiful Rear Garden with: Paved patio leading to the main garden. Area mainly laid to lawn with flower beds. Garden store. Raised fish pond. Rear access
- Comfortable **Lounge** with: Double glazed window to the front. Gas woodeffect fireplace. Bifold oak double glazed doors leading to the Conservatory
- Bright **Conservatory** featuring: Double glazed French doors with windows to either side, complete with inset blinds. Electric heater.

Versatile Study/Bedroom/Playroom with double glazed window to the front.

Stylish Bathroom with: P-shaped bath with shower over. Hand wash basin.
 Low level WC. Double cupboard. Tiled walls. Heated towel rail
 Spacious Landing providing loft access and storage cupboard.

**Bedroom 1**: Fitted wardrobes (two double and one single) with cupboards over

- **Bedroom 2**: Fitted wardrobes. Double glazed window to the rear
- Bedroom 3: Built-in double wardrobe with mirrored doors