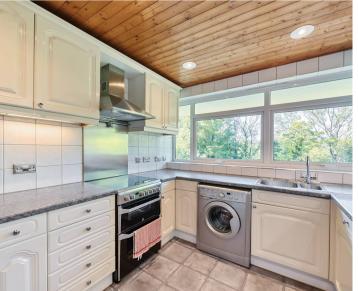

#### **Key Features**

- Spacious Lounge/Dining Room: The heart of the home, this expansive living area provides ample space for both relaxing and entertaining. Large windows flood the room with natural light, doors open onto a private balcony, offering a perfect spot for morning coffee or evening relaxation while enjoying the picturesque views.
- **Private Balcony:** The balcony, accessed from the lounge, provides a tranquil outdoor space with panoramic views of the surrounding area, making it an ideal spot for alfresco dining or unwinding after a long day.
- **Fitted Kitchen:** The well-appointed kitchen features contemporary fittings and fixtures, ample storage, and countertop space, making it a joy for cooking enthusiasts.
- Two Double Bedrooms: Both bedrooms are generously sized, offering plenty of space for furnishings and storage. The master bedroom benefits from large windows that fill the room with light, creating a serene and inviting atmosphere.
- Family Bathroom: The well-maintained family bathroom includes a modern suite with a bathtub, washbasin, and WC, providing a relaxing space for your daily routines.
- Garage and Residents Parking: The property comes with its own garage, offering secure parking or additional storage. There is also residents parking.
- **No Onward Chain:** This property is offered with no onward chain, simplifying the buying process and allowing for a quicker move-in.