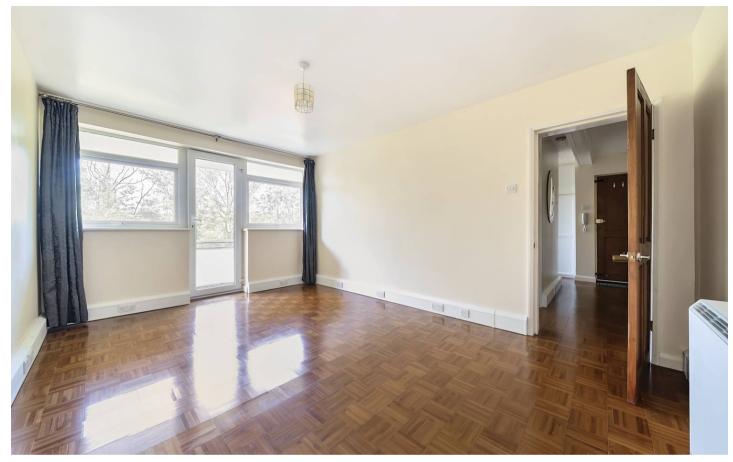

#### **Key Features**

- Spacious Lounge/Dining Room: The heart of the home, this expansive living area provides ample space for both relaxing and entertaining. Large windows flood the room with natural light, doors open onto a private balcony, offering a perfect spot for morning coffee or evening relaxation while enjoying the picturesque views.
- **Private Balcony:** The balcony, accessed from the lounge, provides a tranquil outdoor space with panoramic views of the surrounding area, making it an ideal spot for alfresco dining or unwinding after a long day.
- **Fitted Kitchen:** The well-appointed kitchen features contemporary fittings and fixtures, ample storage, and countertop space, making it a joy for cooking enthusiasts.
- Two Double Bedrooms: Both bedrooms are generously sized, offering plenty of space for furnishings and storage. The master bedroom benefits from large windows that fill the room with light, creating a serene and inviting atmosphere.
- Family Bathroom: The well-maintained family bathroom includes a modern suite with a bathtub, washbasin, and WC, providing a relaxing space for your daily routines.
- Garage and Residents Parking: The property comes with its own garage, offering secure parking or additional storage. There is also residents parking.
- **No Onward Chain:** This property is offered with no onward chain, simplifying the buying process and allowing for a quicker move-in.