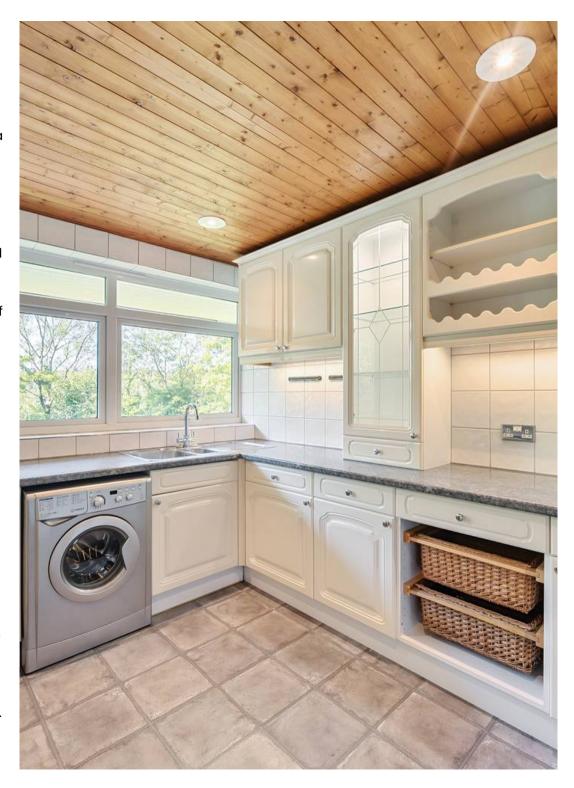

#### **Key Features**

- Spacious Lounge/Dining Room: The heart of the home, this expansive living area provides ample space for both relaxing and entertaining. Large windows flood the room with natural light, doors open onto a private balcony, offering a perfect spot for morning coffee or evening relaxation while enjoying the picturesque views.
- **Private Balcony:** The balcony, accessed from the lounge, provides a tranquil outdoor space with panoramic views of the surrounding area, making it an ideal spot for alfresco dining or unwinding after a long day.
- **Fitted Kitchen:** The well-appointed kitchen features contemporary fittings and fixtures, ample storage, and countertop space, making it a joy for cooking enthusiasts.
- Two Double Bedrooms: Both bedrooms are generously sized, offering plenty of space for furnishings and storage. The master bedroom benefits from large windows that fill the room with light, creating a serene and inviting atmosphere.
- Family Bathroom: The well-maintained family bathroom includes a modern suite with a bathtub, washbasin, and WC, providing a relaxing space for your daily routines.
- Garage and Residents Parking: The property comes with its own garage, offering secure parking or additional storage. There is also residents parking.
- **No Onward Chain:** This property is offered with no onward chain, simplifying the buying process and allowing for a quicker move-in.