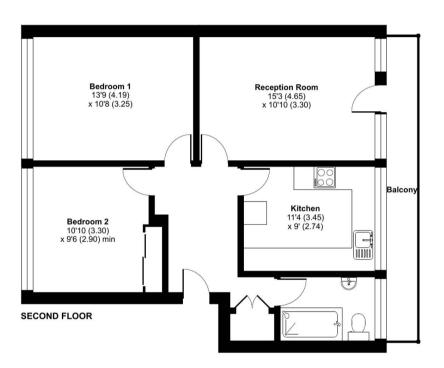

## Ashlea Court, Westhall Road, Warlingham, CR6

Approximate Area = 701 sq ft / 65.1 sq m
For identification only - Not to scale