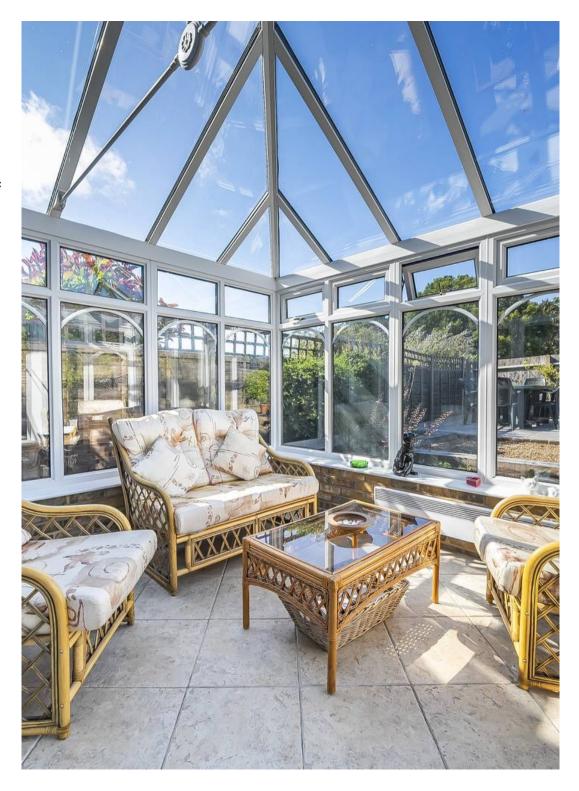

- **Entrance Hall:** Welcoming entrance hall with access to a downstairs cloakroom and the integral garage.
- **Lounge:** Bright and spacious lounge featuring a cozy fireplace with an electric fire and a brick surround. Bi-fold doors open into the conservatory, creating a seamless flow of space.
- **Conservatory:** Sunlit conservatory with double doors leading out to the beautifully landscaped rear garden.
- **Dining Room:** Separate dining room, ideal for formal gatherings and family meals.
- **Kitchen:** Overlooking the rear garden, the kitchen is fitted with an array of base and eye level units, providing ample storage and workspace.
- Master Bedroom: Master bedroom boasting two built-in double wardrobes and a private ensuite shower room.
- Bedroom Two: Spacious double bedroom with plenty of natural light.
- Bedroom Three: Another comfortable double bedroom.
- Bedroom Four/Study: Single bedroom currently utilized as a study, perfect for home working or as an additional bedroom.
- Family Bathroom: Well-appointed family bathroom, with bath, wash basin with cupboard below and low level w.c.
- **Driveway:** Driveway providing off-street parking for two cars.
- Garage: Integral garage with convenient access from the entrance hall.
- Rear Garden: Landscaped, level rear garden offering a serene outdoor space for relaxation and entertaining.