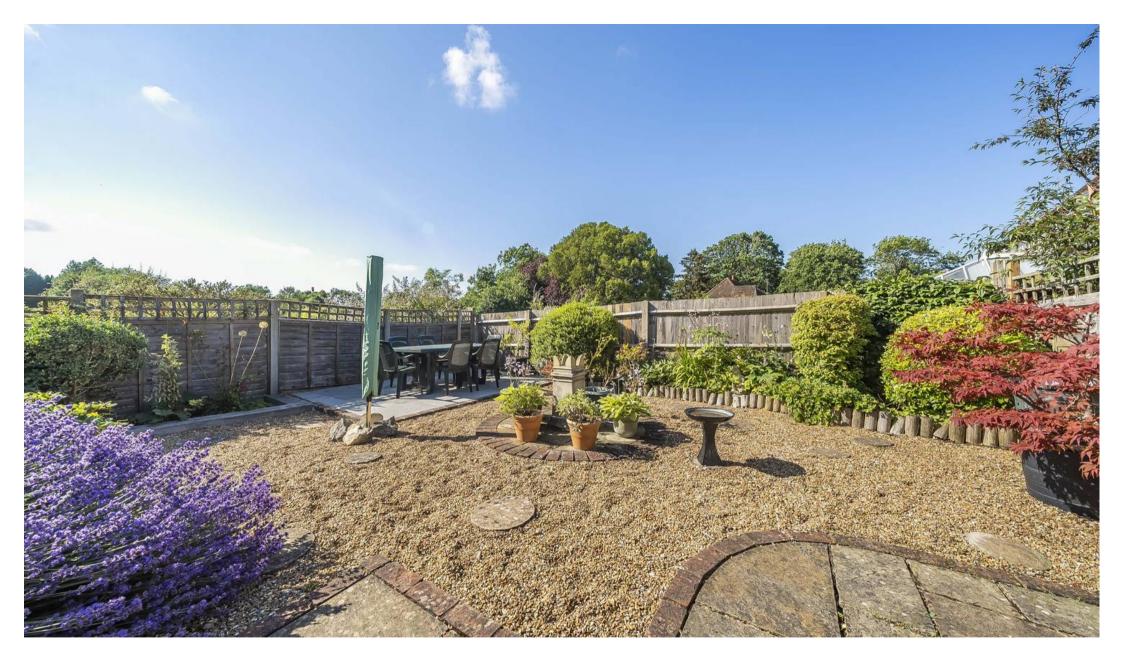

- **Entrance Hall:** Welcoming entrance hall with access to a downstairs cloakroom and the integral garage.
- **Lounge:** Bright and spacious lounge featuring a cozy fireplace with an electric fire and a brick surround. Bi-fold doors open into the conservatory, creating a seamless flow of space.
- **Conservatory:** Sunlit conservatory with double doors leading out to the beautifully landscaped rear garden.
- **Dining Room:** Separate dining room, ideal for formal gatherings and family meals.
- **Kitchen:** Overlooking the rear garden, the kitchen is fitted with an array of base and eye level units, providing ample storage and workspace.
- Master Bedroom: Master bedroom boasting two built-in double wardrobes and a private ensuite shower room.
- Bedroom Two: Spacious double bedroom with plenty of natural light.
- Bedroom Three: Another comfortable double bedroom.
- Bedroom Four/Study: Single bedroom currently utilized as a study, perfect for home working or as an additional bedroom.
- Family Bathroom: Well-appointed family bathroom, with bath, wash basin with cupboard below and low level w.c.
- **Driveway:** Driveway providing off-street parking for two cars.
- Garage: Integral garage with convenient access from the entrance hall.
- Rear Garden: Landscaped, level rear garden offering a serene outdoor space for relaxation and entertaining.