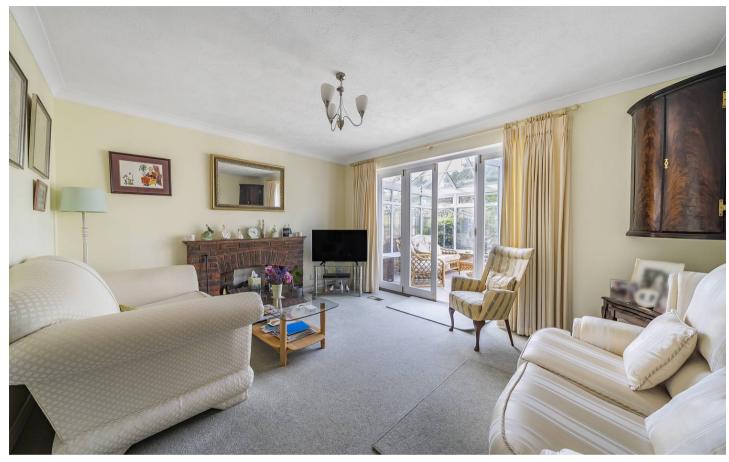

- **Entrance Hall:** Welcoming entrance hall with access to a downstairs cloakroom and the integral garage.
- **Lounge:** Bright and spacious lounge featuring a cozy fireplace with an electric fire and a brick surround. Bi-fold doors open into the conservatory, creating a seamless flow of space.
- **Conservatory:** Sunlit conservatory with double doors leading out to the beautifully landscaped rear garden.
- **Dining Room:** Separate dining room, ideal for formal gatherings and family meals.
- **Kitchen:** Overlooking the rear garden, the kitchen is fitted with an array of base and eye level units, providing ample storage and workspace.
- Master Bedroom: Master bedroom boasting two built-in double wardrobes and a private ensuite shower room.
- Bedroom Two: Spacious double bedroom with plenty of natural light.
- Bedroom Three: Another comfortable double bedroom.
- Bedroom Four/Study: Single bedroom currently utilized as a study, perfect for home working or as an additional bedroom.
- Family Bathroom: Well-appointed family bathroom, with bath, wash basin with cupboard below and low level w.c.
- **Driveway:** Driveway providing off-street parking for two cars.
- Garage: Integral garage with convenient access from the entrance hall.
- Rear Garden: Landscaped, level rear garden offering a serene outdoor space for relaxation and entertaining.