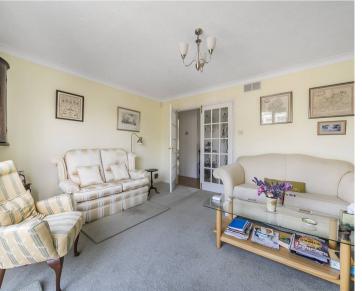

- **Entrance Hall:** Welcoming entrance hall with access to a downstairs cloakroom and the integral garage.
- **Lounge:** Bright and spacious lounge featuring a cozy fireplace with an electric fire and a brick surround. Bi-fold doors open into the conservatory, creating a seamless flow of space.
- **Conservatory:** Sunlit conservatory with double doors leading out to the beautifully landscaped rear garden.
- **Dining Room:** Separate dining room, ideal for formal gatherings and family meals.
- **Kitchen:** Overlooking the rear garden, the kitchen is fitted with an array of base and eye level units, providing ample storage and workspace.
- Master Bedroom: Master bedroom boasting two built-in double wardrobes and a private ensuite shower room.
- Bedroom Two: Spacious double bedroom with plenty of natural light.
- Bedroom Three: Another comfortable double bedroom.
- Bedroom Four/Study: Single bedroom currently utilized as a study, perfect for home working or as an additional bedroom.
- Family Bathroom: Well-appointed family bathroom, with bath, wash basin with cupboard below and low level w.c.
- **Driveway:** Driveway providing off-street parking for two cars.
- Garage: Integral garage with convenient access from the entrance hall.
- Rear Garden: Landscaped, level rear garden offering a serene outdoor space for relaxation and entertaining.