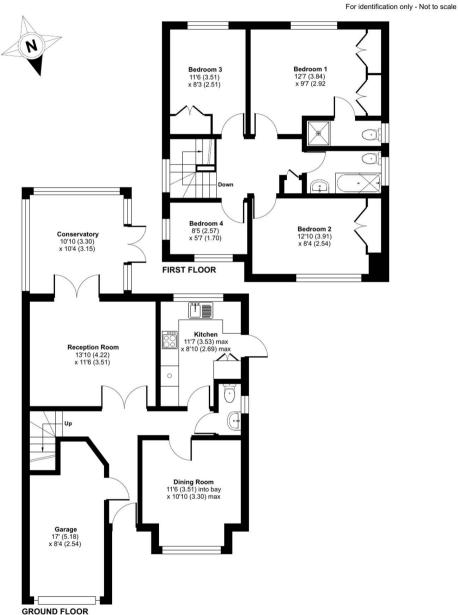

## The Meadows, Warlingham, CR6

Approximate Area = 1236 sq ft / 114.8 sq m Garage = 124 sq ft / 11.5 sq m Total = 1360 sq ft / 126.3 sq m