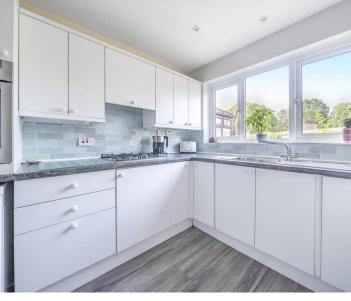

- **Entrance Hall:** Welcoming entrance hall with access to a downstairs cloakroom and the integral garage.
- **Lounge:** Bright and spacious lounge featuring a cozy fireplace with an electric fire and a brick surround. Bi-fold doors open into the conservatory, creating a seamless flow of space.
- **Conservatory:** Sunlit conservatory with double doors leading out to the beautifully landscaped rear garden.
- **Dining Room:** Separate dining room, ideal for formal gatherings and family meals.
- **Kitchen:** Overlooking the rear garden, the kitchen is fitted with an array of base and eye level units, providing ample storage and workspace.
- Master Bedroom: Master bedroom boasting two built-in double wardrobes and a private ensuite shower room.
- Bedroom Two: Spacious double bedroom with plenty of natural light.
- Bedroom Three: Another comfortable double bedroom.
- Bedroom Four/Study: Single bedroom currently utilized as a study, perfect for home working or as an additional bedroom.
- Family Bathroom: Well-appointed family bathroom, with bath, wash basin with cupboard below and low level w.c.
- **Driveway:** Driveway providing off-street parking for two cars.
- Garage: Integral garage with convenient access from the entrance hall.
- Rear Garden: Landscaped, level rear garden offering a serene outdoor space for relaxation and entertaining.