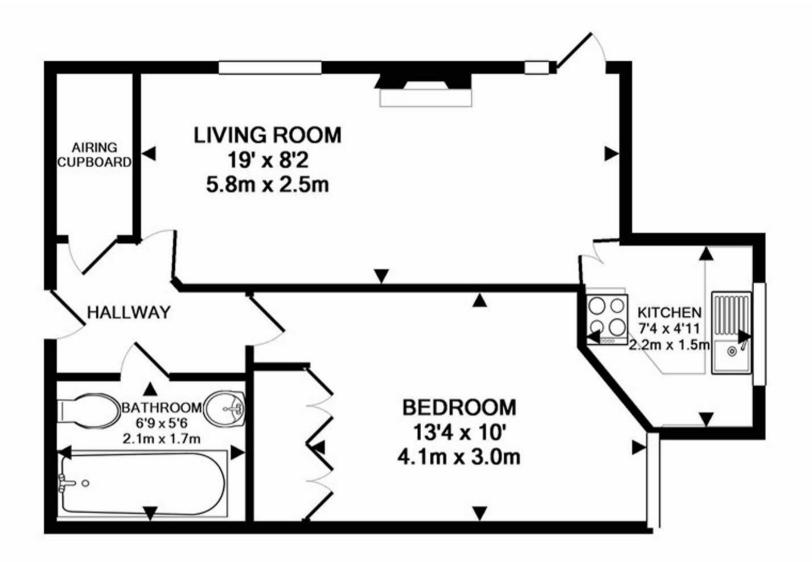

## TOTAL APPROX. FLOOR AREA 432 SQ.FT. (40.1 SQ.M.)

Whilst every attempt has been made to ensure the accuracy of the floor plan contained here, measurements of doors, windows, rooms and any other items are approximate and no responsibility is taken for any error, omission, or mis-statement. This plan is for illustrative purposes only and should be used as such by any prospective purchaser. The services, systems and appliances shown have not been tested and no guarantee as to their operability or efficiency can be given Made with Metropix ©2019

The Property Details: A ground floor one bedroom retirement apartment with upvc double glazed French doors leading to the patio and communal gardens. Entrance hall you have doors to all rooms, a large airing cupboard which could also be used as a store room.

Living room with feature electric fireplace, dual aspect upvc double glazed windows, double doors leading to the fitted kitchen with base and eye level units, eye level fitted cooker, upvc double glazed window overlooking the gardens.

The master bedroom has built in mirrored wardrobes, wall mounted storage heaters and upvc double glazed window overlooking the gardens. Shower room with fully tiled walls, shower, extractor fan, heated towel rail, low level w/c, sink with vanity units below.

Communal Areas: you have a large communal lounge with seating area with kitchen, patio doors leading to outdoor patio area. Laundry Room Guest Suite, charges for visitors will apply Communal gardens with seating areas Parking for residents.