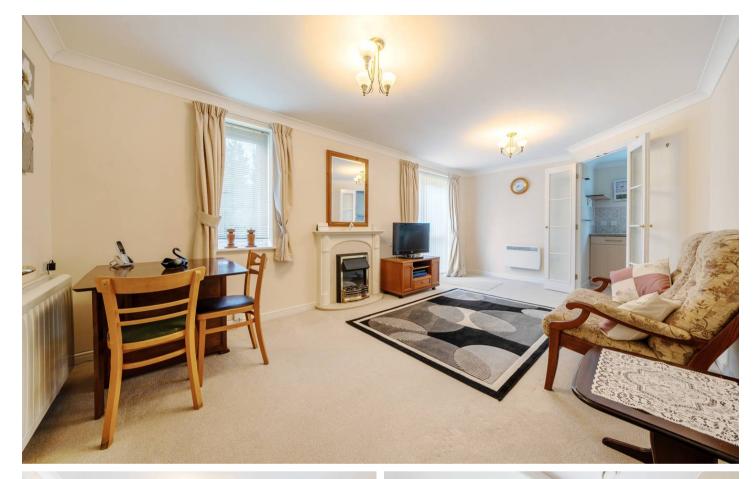

The Property Details: A ground floor one bedroom retirement apartment with upvc double glazed French doors leading to the patio and communal gardens. Entrance hall you have doors to all rooms, a large airing cupboard which could also be used as a store room.

Living room with feature electric fireplace, dual aspect upvc double glazed windows, double doors leading to the fitted kitchen with base and eye level units, eye level fitted cooker, upvc double glazed window overlooking the gardens.