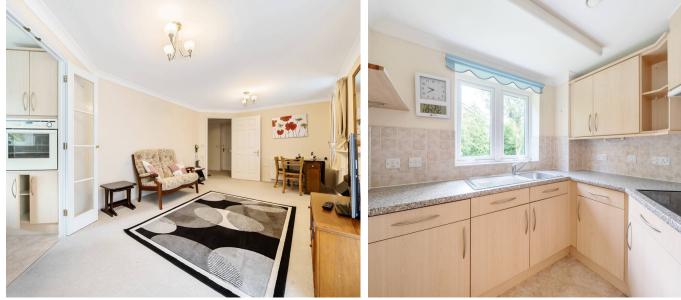

Living room with feature electric fireplace, dual aspect upvc double glazed windows, double doors leading to the fitted kitchen with base and eye level units, eye level fitted cooker, upvc double glazed window overlooking the gardens.