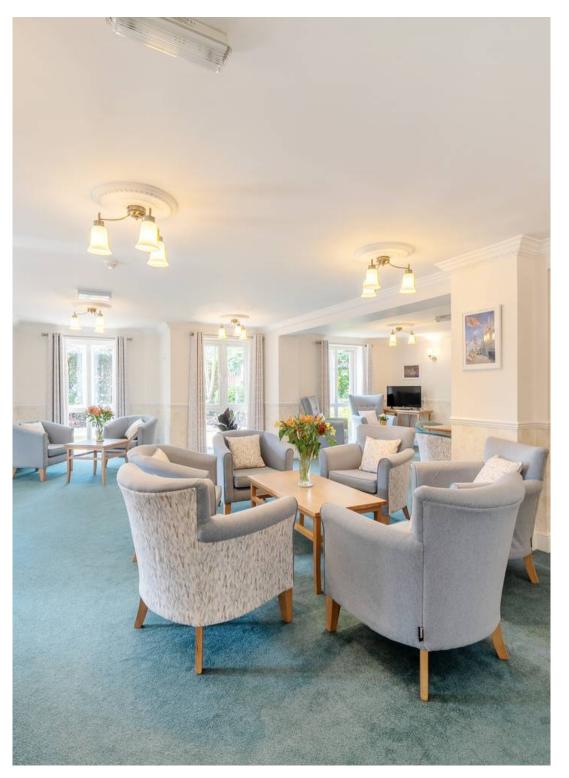

Communal Areas: you have a large communal lounge with seating area with kitchen, patio doors leading to outdoor patio area. Laundry Room Guest Suite, charges for visitors will apply Communal gardens with seating areas Parking for residents.