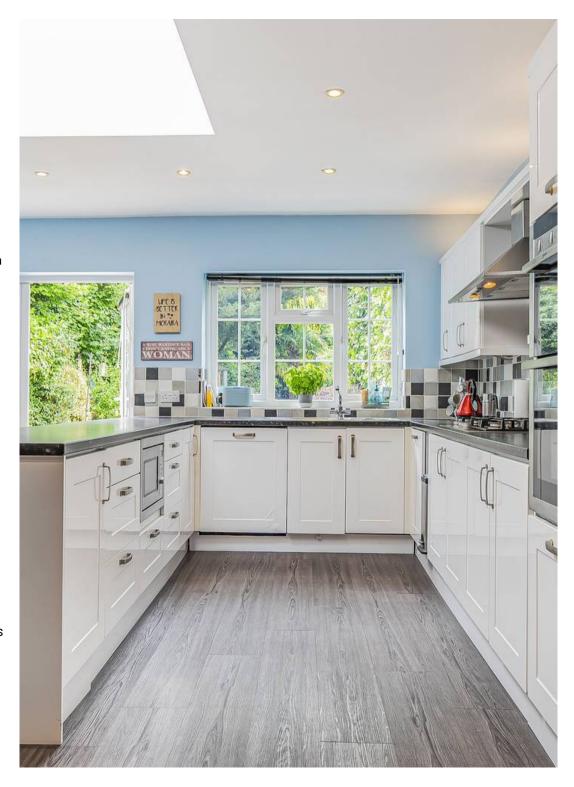

- **Entrance Hall:** A spacious and welcoming area, featuring a convenient downstairs cloakroom for guests.
- **Study:** Perfect for those who work from home or need a quiet space for reading and contemplation.
- **Dining/Family Room:** A versatile space accessed by double doors from the kitchen or from the entrance hall this is an ideal for formal dining but would also make a fantastic playroom/sitting room.
- Extended Sitting Room: This bright and airy room boasts double doors that lead directly to the beautifully landscaped rear garden, creating a seamless indoor-outdoor living experience.
- Extended Kitchen/Family Room: The heart of the home, this expansive kitchen has been expertly extended to include a dining area and a cozy sitting space. It's equipped with modern appliances and offers plenty of storage, making it perfect for both everyday family meals.
- Master Bedroom Suite: An impressive extension has transformed this master bedroom into a luxurious retreat. It features fitted wardrobes, an ensuite shower room, and a private balcony where you can enjoy your morning coffee or unwind after a long day.
- Three further double bedrooms and a well-appointed bathroom that includes both a bath and a separate shower complete the first floor accommodation.
- To the front of the property is a driveway providing off street parking for several vehicles with side access leading to the rear garden.