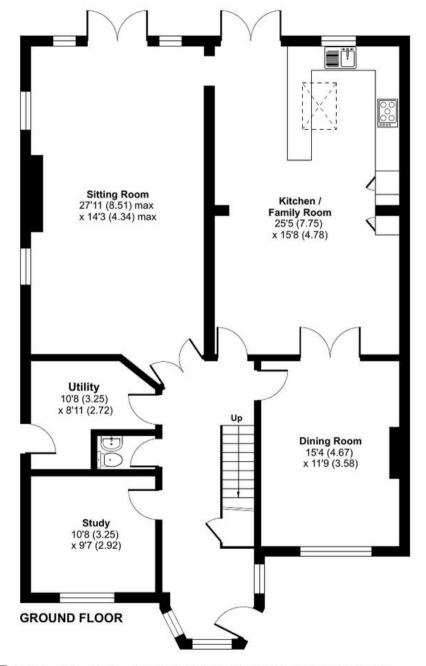

- **Entrance Hall:** A spacious and welcoming area, featuring a convenient downstairs cloakroom for guests.
- **Study:** Perfect for those who work from home or need a quiet space for reading and contemplation.
- **Dining/Family Room:** A versatile space accessed by double doors from the kitchen or from the entrance hall this is an ideal for formal dining but would also make a fantastic playroom/sitting room.
- Extended Sitting Room: This bright and airy room boasts double doors that lead directly to the beautifully landscaped rear garden, creating a seamless indoor-outdoor living experience.
- Extended Kitchen/Family Room: The heart of the home, this expansive kitchen has been expertly extended to include a dining area and a cozy sitting space. It's equipped with modern appliances and offers plenty of storage, making it perfect for both everyday family meals.
- Master Bedroom Suite: An impressive extension has transformed this master bedroom into a luxurious retreat. It features fitted wardrobes, an ensuite shower room, and a private balcony where you can enjoy your morning coffee or unwind after a long day.
- Three further double bedrooms and a well-appointed bathroom that includes both a bath and a separate shower complete the first floor accommodation.
- To the front of the property is a driveway providing off street parking for several vehicles with side access leading to the rear garden.

## Kingswood Lane, Warlingham, CR6 Approximate Area = 2281 sq ft / 211.9 sq m

For identification only - Not to scale

Floor plan produced in accordance with RICS Property Measurement Standards incorporating International Property Measurement Standards (IPMS2 Residential). @ntchecom 2024. Produced for Park & Bailey. REF: 1154512