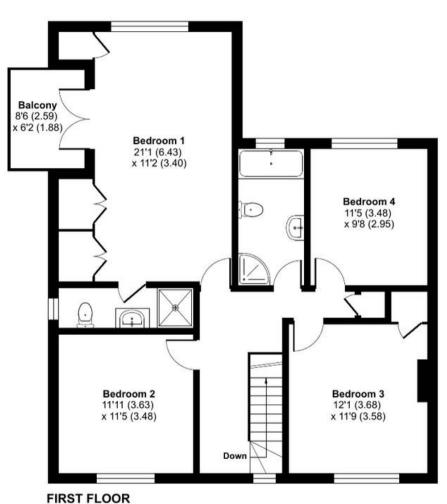

- **Entrance Hall:** A spacious and welcoming area, featuring a convenient downstairs cloakroom for guests.
- **Study:** Perfect for those who work from home or need a quiet space for reading and contemplation.
- **Dining/Family Room:** A versatile space accessed by double doors from the kitchen or from the entrance hall this is an ideal for formal dining but would also make a fantastic playroom/sitting room.
- Extended Sitting Room: This bright and airy room boasts double doors that lead directly to the beautifully landscaped rear garden, creating a seamless indoor-outdoor living experience.
- Extended Kitchen/Family Room: The heart of the home, this expansive kitchen has been expertly extended to include a dining area and a cozy sitting space. It's equipped with modern appliances and offers plenty of storage, making it perfect for both everyday family meals.
- Master Bedroom Suite: An impressive extension has transformed this master bedroom into a luxurious retreat. It features fitted wardrobes, an ensuite shower room, and a private balcony where you can enjoy your morning coffee or unwind after a long day.
- Three further double bedrooms and a well-appointed bathroom that includes both a bath and a separate shower complete the first floor accommodation.
- To the front of the property is a driveway providing off street parking for several vehicles with side access leading to the rear garden.

## Kingswood Lane, Warlingham, CR6 Approximate Area = 2281 sq ft / 211.9 sq m

For identification only - Not to scale

Floor plan produced in accordance with RICS Property Measurement Standards incorporating International Property Measurement Standards (IPMS2 Residential). @ntchecom 2024. Produced for Park & Bailey. REF: 1154512