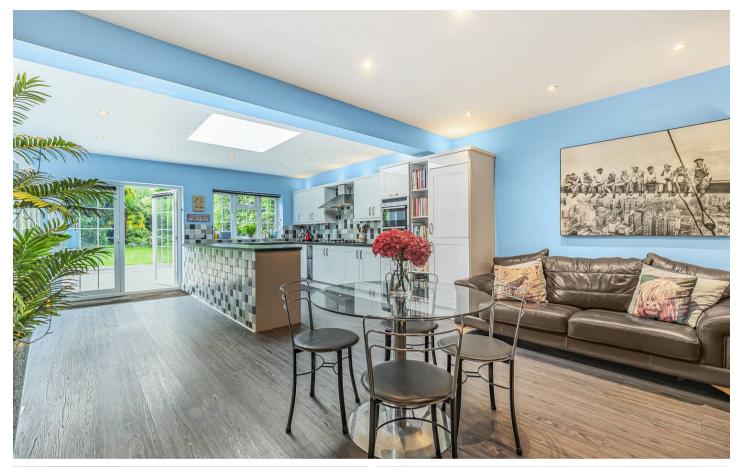

- **Entrance Hall:** A spacious and welcoming area, featuring a convenient downstairs cloakroom for guests.
- **Study:** Perfect for those who work from home or need a quiet space for reading and contemplation.
- **Dining/Family Room:** A versatile space accessed by double doors from the kitchen or from the entrance hall this is an ideal for formal dining but would also make a fantastic playroom/sitting room.
- Extended Sitting Room: This bright and airy room boasts double doors that lead directly to the beautifully landscaped rear garden, creating a seamless indoor-outdoor living experience.
- Extended Kitchen/Family Room: The heart of the home, this expansive kitchen has been expertly extended to include a dining area and a cozy sitting space. It's equipped with modern appliances and offers plenty of storage, making it perfect for both everyday family meals.
- Master Bedroom Suite: An impressive extension has transformed this master bedroom into a luxurious retreat. It features fitted wardrobes, an ensuite shower room, and a private balcony where you can enjoy your morning coffee or unwind after a long day.
- Three further double bedrooms and a well-appointed bathroom that includes both a bath and a separate shower complete the first floor accommodation.
- To the front of the property is a driveway providing off street parking for several vehicles with side access leading to the rear garden.