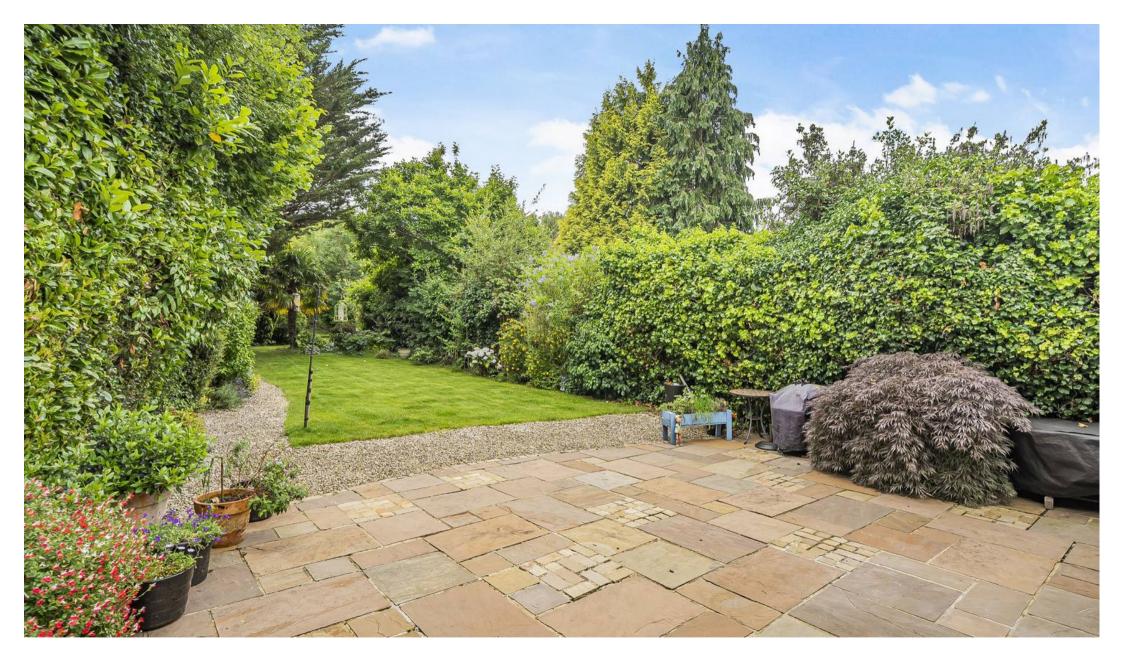

The rear garden is a particular feature of this property and comprises a patio area perfect for outdoor dining leading to a large level lawn, the garden is enclosed by mature shrubs and hedging creating a tranquil and private garden.