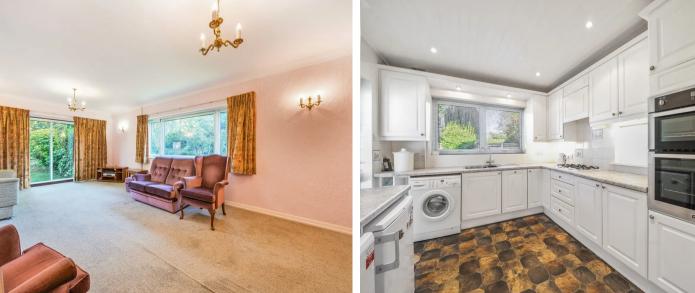

This charming two-bedroom detached bungalow offers comfortable and versatile living spaces. The spacious lounge provides a welcoming atmosphere, perfect for both relaxation and entertaining guests with access to the garden. The separate dining room flows into a modern kitchen, equipped with all necessary amenities. The conservatory offers a serene space filled with natural light, ideal for reading, hobbies, or simply enjoying the view of the wellmaintained garden.

#### **Key Features:**

- **Spacious Lounge:** Enjoy ample living space with a large, airy lounge perfect for relaxation and entertaining.
- Separate Dining Room: The separate dining room offers a dedicated space for meals, seamlessly leading to the kitchen.
- **Kitchen:** Well-appointed kitchen with contemporary fittings and plenty of storage, ideal for culinary enthusiasts.
- **Conservatory:** A beautiful conservatory that brings in plenty of natural light, providing a versatile space for various activities.
- Off-Street Parking: Leading to the garage.
- Garage: Additional storage and parking space in the detached garage.
- **Garden:** A well-maintained garden area to the front side and rear, perfect for outdoor activities and gardening enthusiasts.