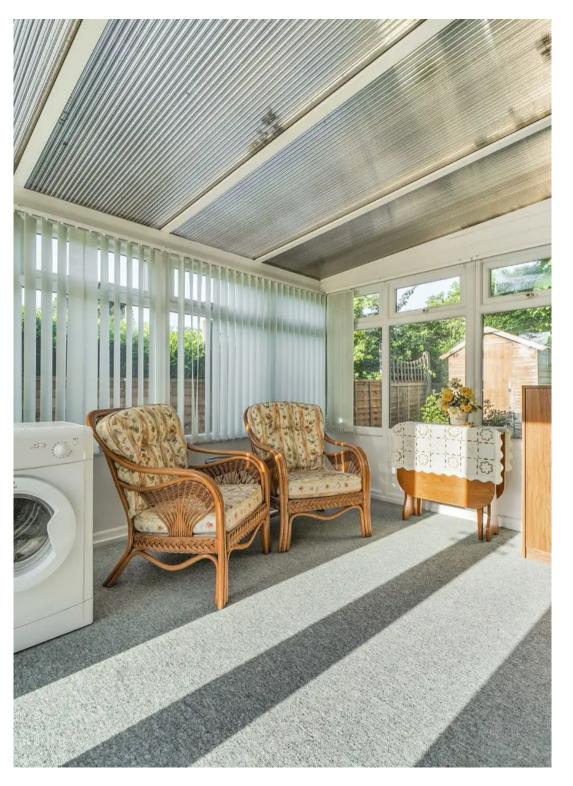

This charming two-bedroom detached bungalow offers comfortable and versatile living spaces. The spacious lounge provides a welcoming atmosphere, perfect for both relaxation and entertaining guests with access to the garden. The separate dining room flows into a modern kitchen, equipped with all necessary amenities. The conservatory offers a serene space filled with natural light, ideal for reading, hobbies, or simply enjoying the view of the wellmaintained garden.

#### **Key Features:**

- **Spacious Lounge:** Enjoy ample living space with a large, airy lounge perfect for relaxation and entertaining.
- Separate Dining Room: The separate dining room offers a dedicated space for meals, seamlessly leading to the kitchen.
- **Kitchen:** Well-appointed kitchen with contemporary fittings and plenty of storage, ideal for culinary enthusiasts.
- **Conservatory:** A beautiful conservatory that brings in plenty of natural light, providing a versatile space for various activities.
- Off-Street Parking: Leading to the garage.
- Garage: Additional storage and parking space in the detached garage.
- **Garden:** A well-maintained garden area to the front side and rear, perfect for outdoor activities and gardening enthusiasts.