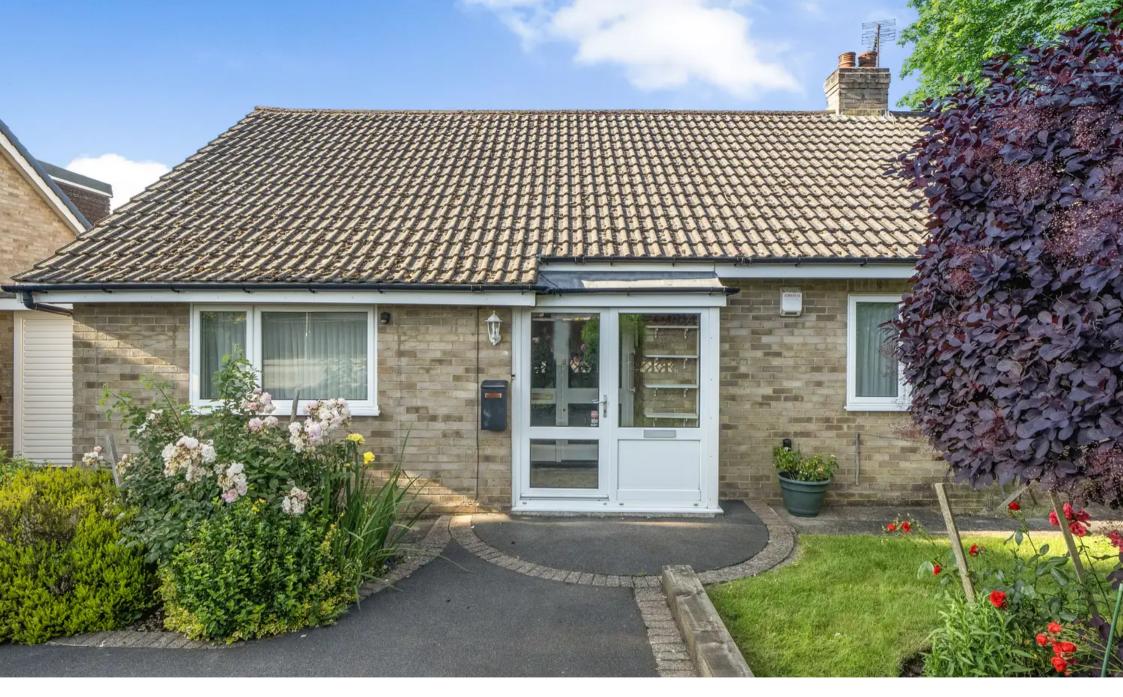

### Warlingham, Warlingham

A two bedroom detached bungalow with a spacious Lounge, separate Dining room and a conservatory. The property also benefits from a garage and off street parking. Located within a short level walk of Warlingham Village Green.

Off-street parking and a detached garage provide ample space for vehicles and storage. Located within a short level walk of Warlingham Village Green, this property combines convenience, comfort, and community living.