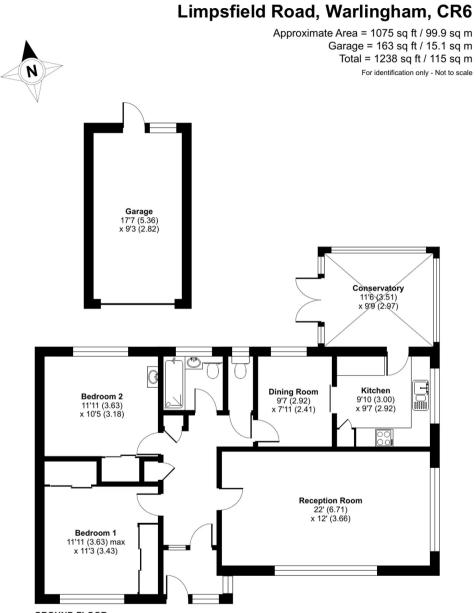

Don't miss out on this fantastic opportunity to own a beautiful detached bungalow in the heart of Warlingham.

GROUND FLOOR

Floor plan produced in accordance with RICS Property Measurement Standards incorporating International Property Measurement Standards (IPMS2 Residential). ©ntchecom 2024. Produced for Park & Bailey, REF: 1148480