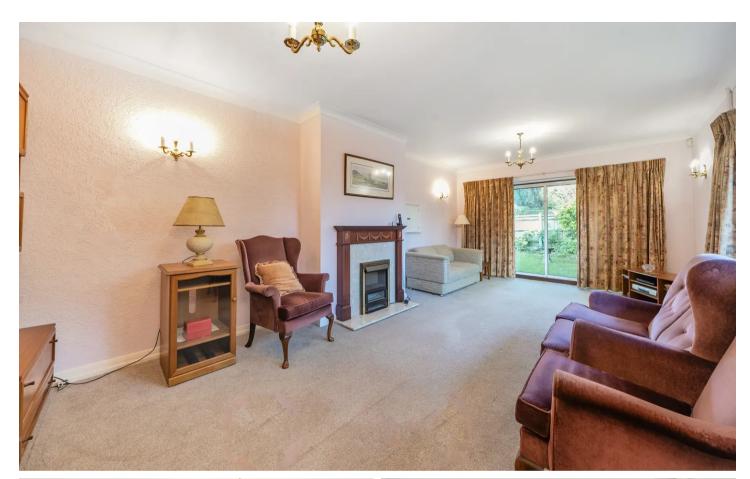

This charming two-bedroom detached bungalow offers comfortable and versatile living spaces. The spacious lounge provides a welcoming atmosphere, perfect for both relaxation and entertaining guests with access to the garden. The separate dining room flows into a modern kitchen, equipped with all necessary amenities. The conservatory offers a serene space filled with natural light, ideal for reading, hobbies, or simply enjoying the view of the wellmaintained garden.

#### **Key Features:**

- **Spacious Lounge:** Enjoy ample living space with a large, airy lounge perfect for relaxation and entertaining.
- Separate Dining Room: The separate dining room offers a dedicated space for meals, seamlessly leading to the kitchen.
- **Kitchen:** Well-appointed kitchen with contemporary fittings and plenty of storage, ideal for culinary enthusiasts.
- **Conservatory:** A beautiful conservatory that brings in plenty of natural light, providing a versatile space for various activities.
- Off-Street Parking: Leading to the garage.
- Garage: Additional storage and parking space in the detached garage.
- **Garden:** A well-maintained garden area to the front side and rear, perfect for outdoor activities and gardening enthusiasts.