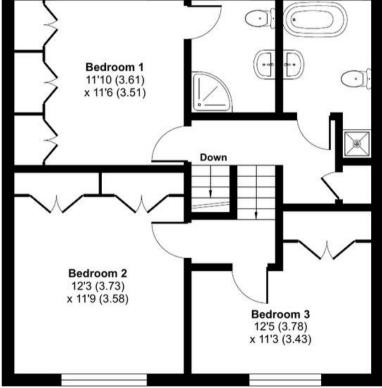

#### **First Floor:**

The main bedroom is a spacious double bedroom with fitted wardrobes and an ensuite shower room. There are two further double bedrooms both having fitted wardrobes. A modern family bathroom with bath and separate shower complete the first floor accommodation.

## Beech Way, South Croydon, CR2

Approximate Area = 1397 sq ft / 129.7 sq m Garage = 266 sq ft / 24.7 sq m Total = 1663 sq ft / 154.4 sq m

For identification only - Not to scale

FIRST FLOOR

**GROUND FLOOR** 