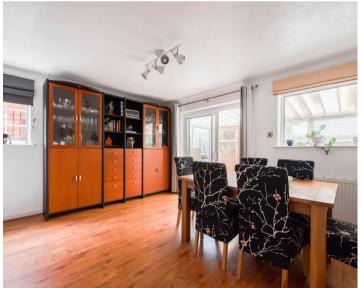

#### Accommodation

The property boasts a spacious and well proportioned accommodation to include an entrance hall with down stairs cloakroom. The Lounge is generous and inviting lounge area, perfect for family relaxation and entertaining guests with steps leading to the dining room. A well-appointed kitchen with ample space for a breakfast area is located off the dining room and could be knocked in to one room to create a spacious open plan kitchen/diner.