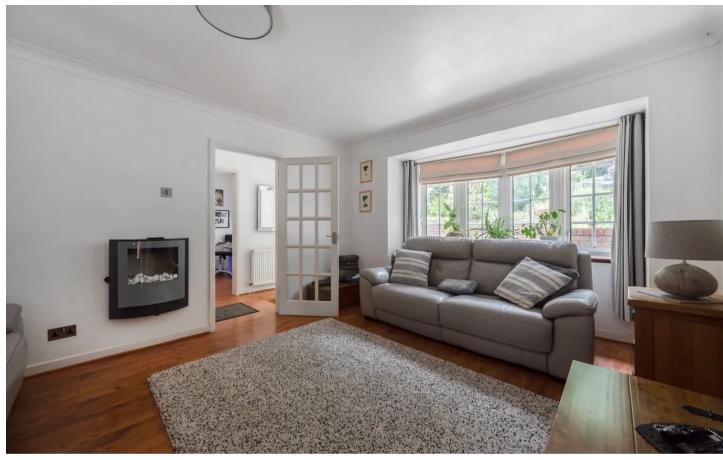

#### Accommodation

The property boasts a spacious and well proportioned accommodation to include an entrance hall with down stairs cloakroom. The Lounge is generous and inviting lounge area, perfect for family relaxation and entertaining guests with steps leading to the dining room. A well-appointed kitchen with ample space for a breakfast area is located off the dining room and could be knocked in to one room to create a spacious open plan kitchen/diner.