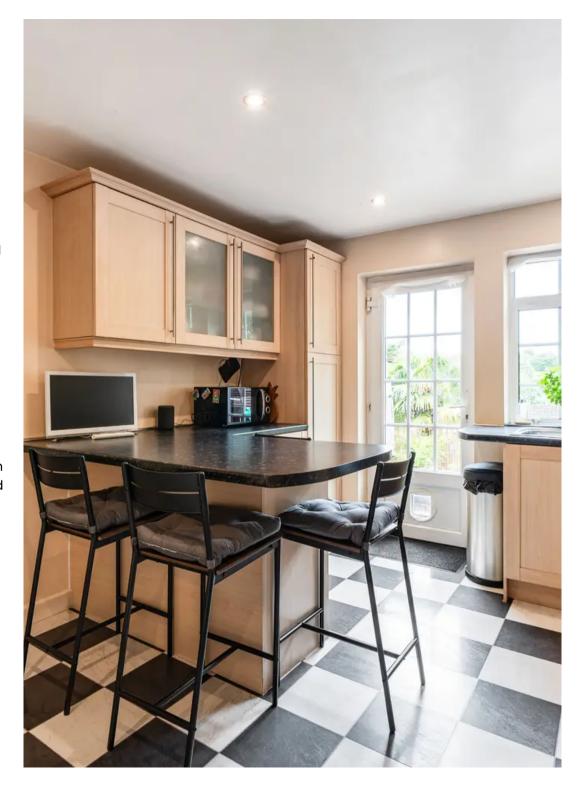

#### Accommodation

The property boasts a spacious and well proportioned accommodation to include an entrance hall with down stairs cloakroom. The Lounge is generous and inviting lounge area, perfect for family relaxation and entertaining guests with steps leading to the dining room. A well-appointed kitchen with ample space for a breakfast area is located off the dining room and could be knocked in to one room to create a spacious open plan kitchen/diner.