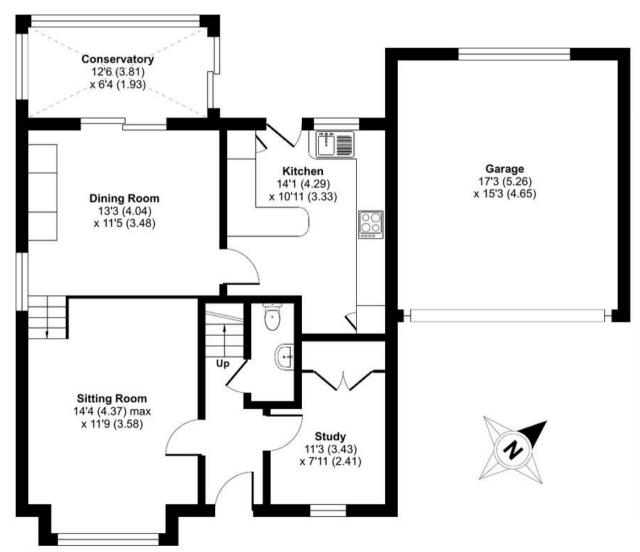

#### Accommodation

The property boasts a spacious and well proportioned accommodation to include an entrance hall with down stairs cloakroom. The Lounge is generous and inviting lounge area, perfect for family relaxation and entertaining guests with steps leading to the dining room. A well-appointed kitchen with ample space for a breakfast area is located off the dining room and could be knocked in to one room to create a spacious open plan kitchen/diner.

The Conservatory is located off the dining room and offers additional living space, perfect for enjoying the garden views and natural light throughout the year.

Located off the entrance hall is the fourth bedroom with fitted wardrobes. A versatile room that can be used as a bedroom, home office, or study, depending on your needs.

#### Outside

- Double Garage: A detached double garage offering secure parking and additional storage space.
- Off-Street Parking: Ample off-street parking is available, ensuring convenience for multiple vehicles.
- Garden: The property features a well-maintained garden, providing a private outdoor space for relaxation, gardening, or family activities.
- Private Road: Situated on a quiet private road, this home ensures peace and privacy, making it an ideal retreat from the bustle of everyday life.

## Beech Way, South Croydon, CR2

Approximate Area = 1397 sq ft / 129.7 sq m Garage = 266 sq ft / 24.7 sq m Total = 1663 sq ft / 154.4 sq m

For identification only - Not to scale

FIRST FLOOR

**GROUND FLOOR** 