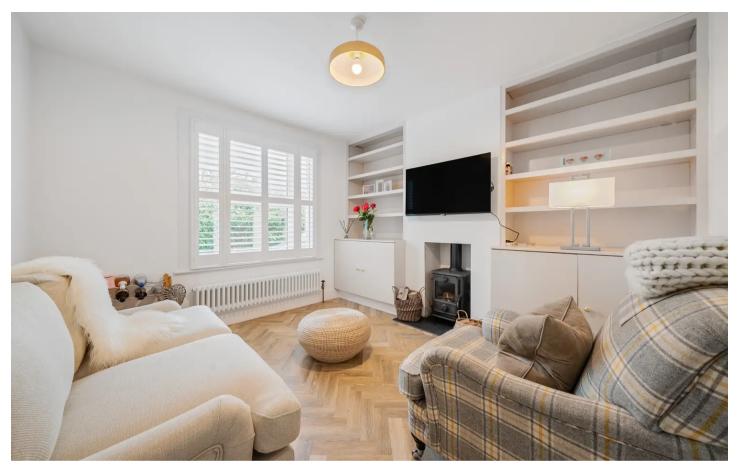

#### **Ground Floor:**

- **Lounge:** The main lounge at the front of the property exudes warmth and character, featuring a recently added log burner, creating a cozy and inviting atmosphere for relaxation and gatherings.
- **Kitchen/Dining Area:** A modern and well-equipped kitchen with high-quality finishes and ample storage. This space is perfect for both everyday dining and entertaining.