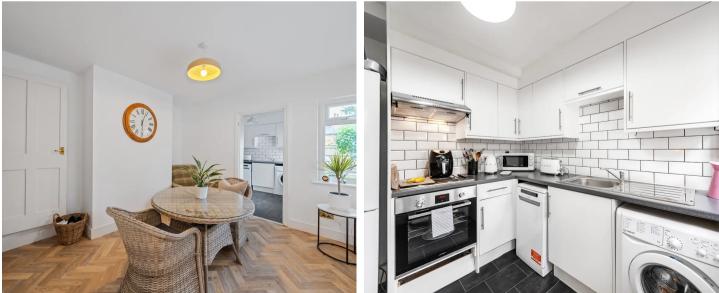

#### **Ground Floor:**

- **Lounge:** The main lounge at the front of the property exudes warmth and character, featuring a recently added log burner, creating a cozy and inviting atmosphere for relaxation and gatherings.
- **Kitchen/Dining Area:** A modern and well-equipped kitchen with high-quality finishes and ample storage. This space is perfect for both everyday dining and entertaining.