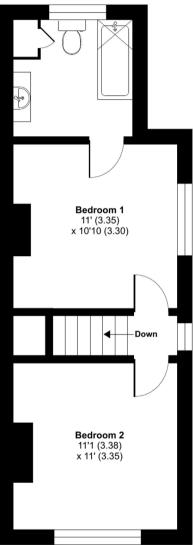

## Alexandra Avenue, CR6

Approximate Area = 702 sq ft / 65.2 sq m Outbuilding = 10 sq ft / 0.9 sq m Total = 712 sq ft / 66.1 sq m

For identification only - Not to scale

**GROUND FLOOR** 

FIRST FLOOR

### **First Floor:**

- Bedroom 1: A spacious double bedroom, thoughtfully designed to offer comfort and tranquility.
- **Bedroom 2:** Another generously sized double bedroom, ideal for guests or family members, offering ample space and natural light.
- Bathroom: A stunning, fully refurbished bathroom featuring contemporary fixtures and fittings, designed to provide a luxurious and relaxing experience.
  Outside
- **Garden:** The cottage boasts a well-maintained garden, providing a private outdoor space for relaxation, gardening, or al fresco dining.
- **Private Road:** Located on a quiet private road, the cottage ensures peace and privacy, making it an ideal retreat from the hustle and bustle of everyday life.
- **Surroundings:** Despite its rural feel, it is conveniently close to Warlingham Green, where a variety of shops and amenities can be found, Sainsburys supermarket is just a short walk away.