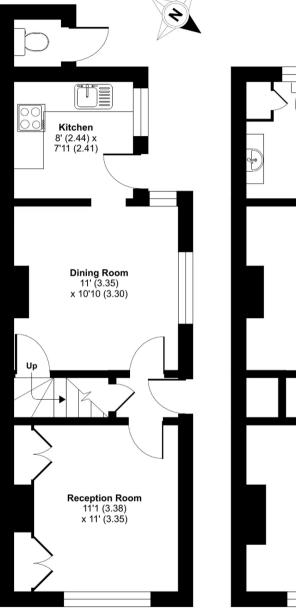

## Alexandra Avenue, CR6

Approximate Area = 702 sq ft / 65.2 sq m Outbuilding = 10 sq ft / 0.9 sq m Total = 712 sq ft / 66.1 sq m

For identification only - Not to scale

**GROUND FLOOR** 

FIRST FLOOR

#### **Ground Floor:**

- **Lounge:** The main lounge at the front of the property exudes warmth and character, featuring a recently added log burner, creating a cozy and inviting atmosphere for relaxation and gatherings.
- **Kitchen/Dining Area:** A modern and well-equipped kitchen with high-quality finishes and ample storage. This space is perfect for both everyday dining and entertaining.