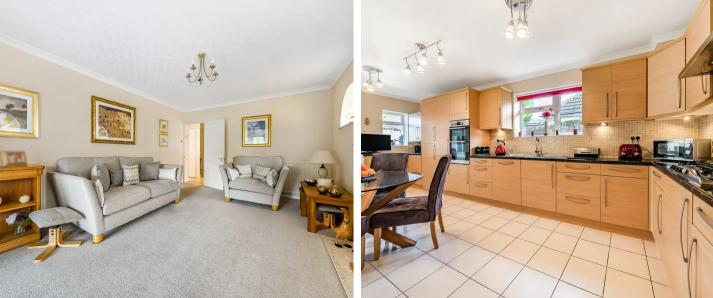

Upon entering, you are greeted by a large lounge bathed in natural light, courtesy of its feature windows. This inviting space provides the perfect setting for relaxation and entertainment. The magnificent kitchen/breakfast room is a focal point of the home, offering a well-appointed space for culinary endeavors and casual dining.