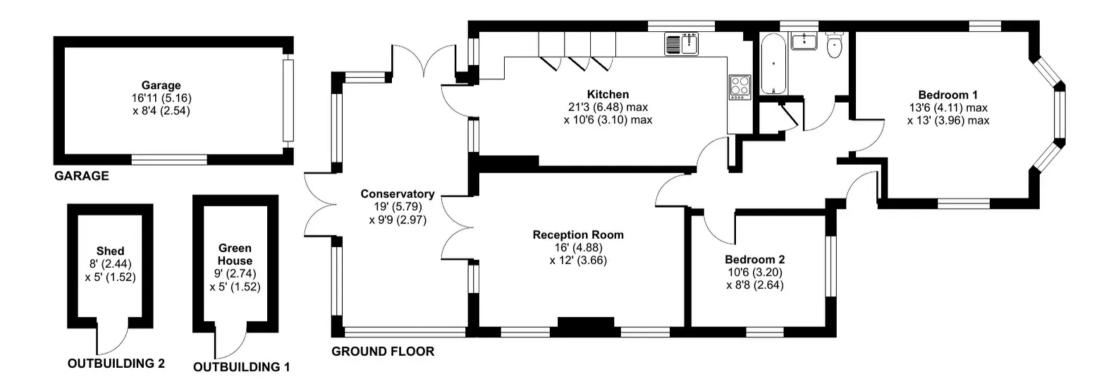

Approximate Area = 1042 sq ft / 96.8 sq m Garage = 142 sq ft / 13.1 sq m Outbuildings = 85 sq ft / 7.8 sq m Total = 1269 sq ft / 117.7 sq m

Floor plan produced in accordance with RICS Property Measurement Standards incorporating International Property Measurement Standards (IPMS2 Residential). © ntchecom 2024. Produced for Park & Bailey. REF: 1077294