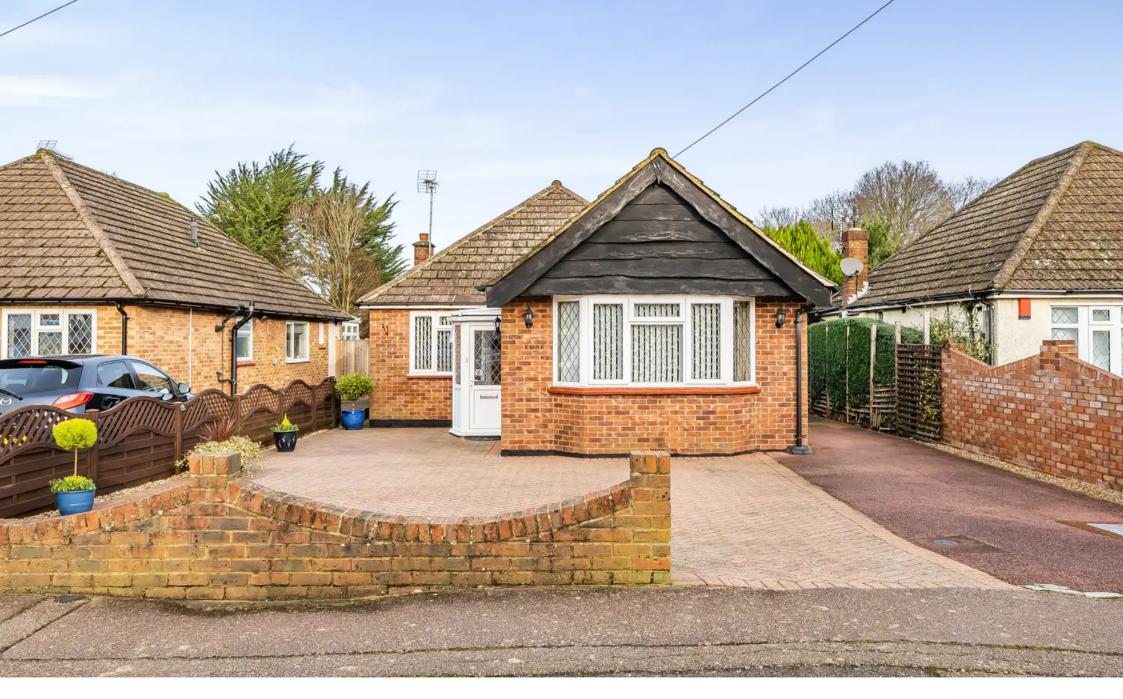

Crewes Avenue, Warlingham - CR6 9NZ

P A R K & B A I L E Y

In Excess of £595,000

Warlingham, Warlingham

Council Tax band: E Tenure: Freehold EPC Energy Efficiency Rating: E

- Highly sought after location
- Two double bedrooms
- Level garden
- Off street parking
- Garage

Welcome to this superb detached bungalow nestled on a quiet road, offering a perfect blend of tranquility and convenience. This beautifully presented residence boasts a host of features that make it a truly desirable home.

Situated in the peaceful Crewes Avenue, just off Limpsfield Road, this bungalow is conveniently close to Warlingham Green, offering easy access to shops, public transportation, and open spaces. The property is a testament to meticulous presentation and thoughtful design, making it an ideal choice for those seeking a comfortable and stylish home in a sought-after location. Don't miss the opportunity to make this wonderful property your own and enjoy the best of suburban living.