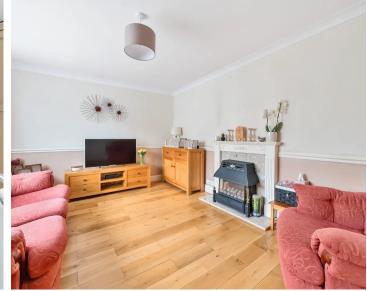

As you step inside, you're greeted by a warm and inviting lounge, perfect for relaxing with family and friends. The heart of the home lies in the generously sized kitchen/breakfast room. Adjacent to this is a delightful conservatory, inviting in plenty of natural light and offering an ideal spot for enjoying your morning coffee or evening relaxation, and providing direct access to the rear garden.