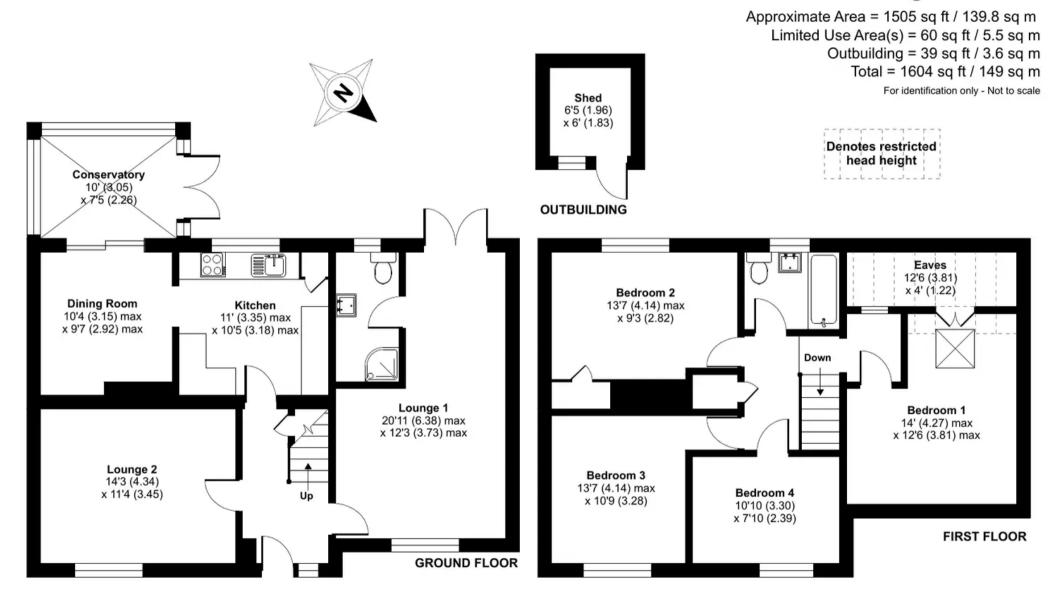

## Cedar Close, Warlingham, CR6

Floor plan produced in accordance with RICS Property Measurement Standards incorporating International Property Measurement Standards (IPMS2 Residential). © ntchecom 2024. Produced for Park & Bailey. REF: 1120223