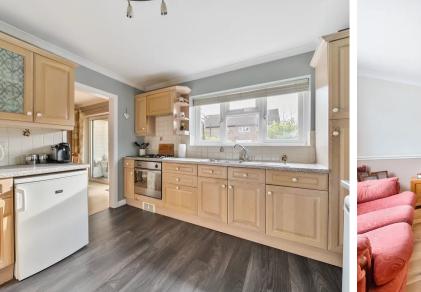

As you step inside, you're greeted by a warm and inviting lounge, perfect for relaxing with family and friends. The heart of the home lies in the generously sized kitchen/breakfast room. Adjacent to this is a delightful conservatory, inviting in plenty of natural light and offering an ideal spot for enjoying your morning coffee or evening relaxation, and providing direct access to the rear garden.