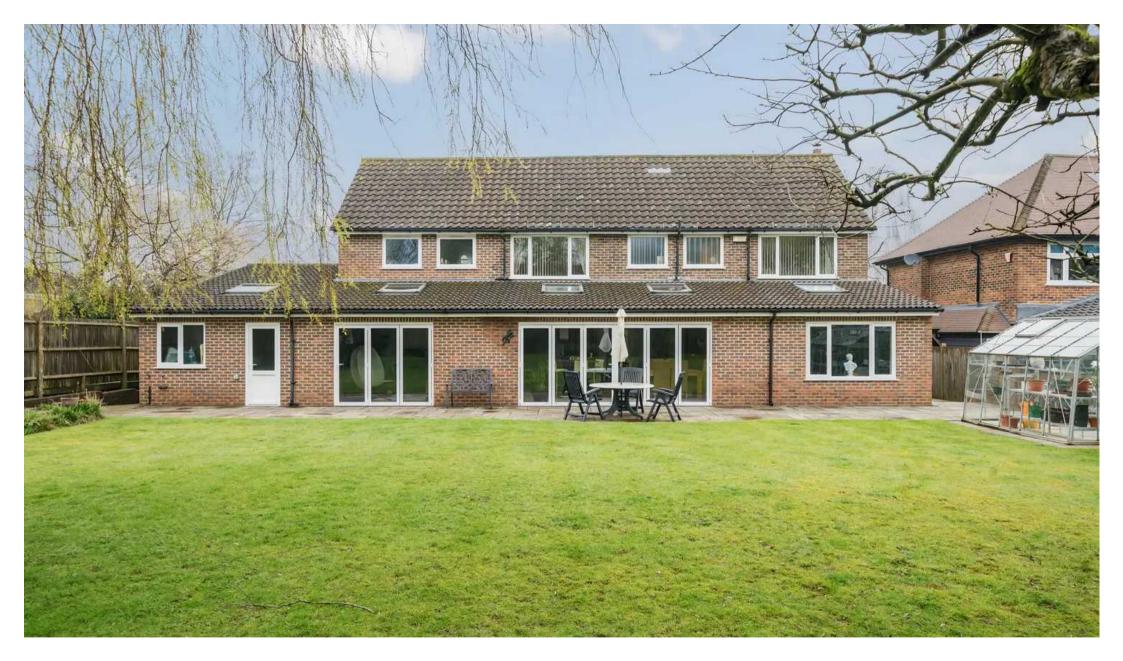

*Exterior:* Outside, the property boasts a large double garage and off-street parking, providing ample space for vehicles and storage. The meticulously landscaped garden offers a picturesque backdrop for outdoor activities and al fresco dining, while the cul-de-sac location ensures peace and privacy.