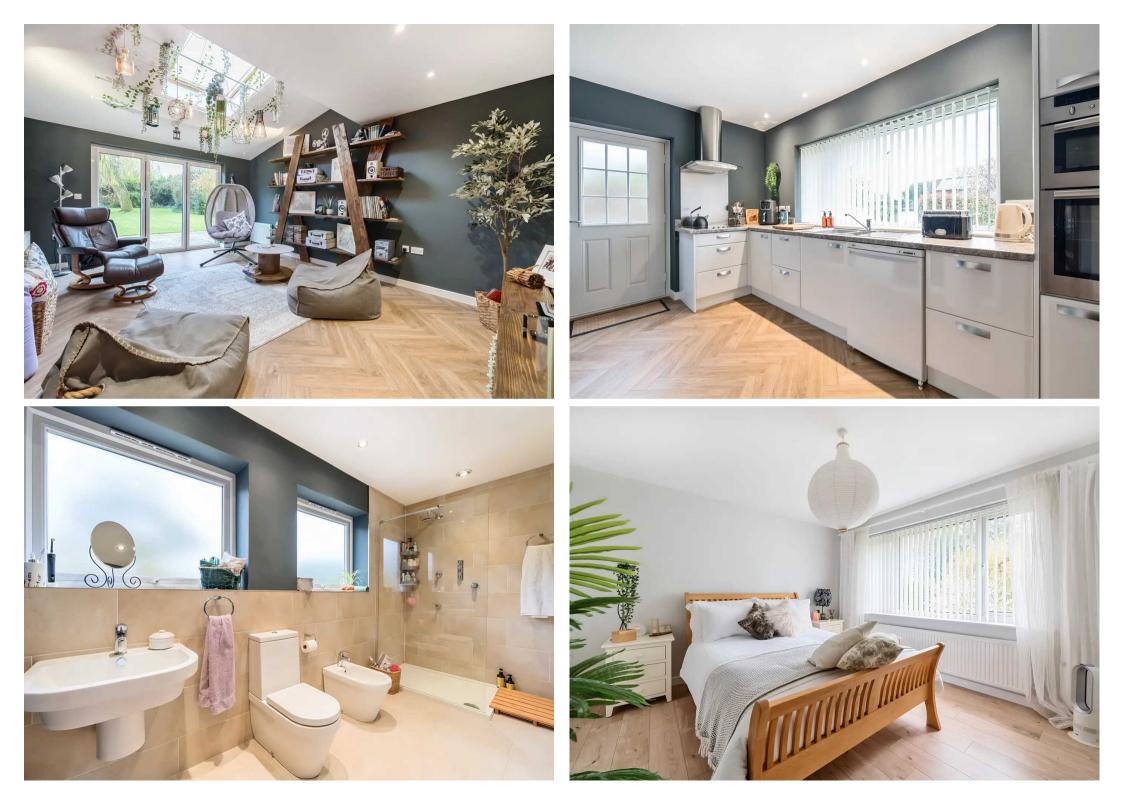

*Main Residence:* Upon entry, you are greeted by a grand foyer that sets the tone for the residence's inviting ambiance. The ground floor features a generously sized lounge, perfect for relaxation and entertaining guests. Located off the lounge is the garden room which is flooded with natural light and provides an ideal place to enjoy the views over the garden. There is also a well-appointed study.

The heart of the home lies in the expansive open plan Kitchen/Diner/Family room, offering a seamless integration of living spaces. This versatile area is ideal for everyday family gatherings or hosting large-scale events, with ample natural light illuminating the space and bifold doors leading to the garden.

Upstairs, the accommodation comprises four spacious bedrooms, including a luxurious ensuite master bedroom, offering a private oasis for relaxation. Additionally, a refitted bathroom provides modern amenities and convenience for the family.

*Annex:* Complementing the main residence is a separate self-contained onebedroom annex, offering flexibility and privacy for extended family or guests. The annex includes a reception room, well-equipped kitchen, utility room with a w.c, and a double bedroom with ensuite facilities on the first floor, . the annex can be access from the main kitchen and from the outside ensuring comfort and independence.