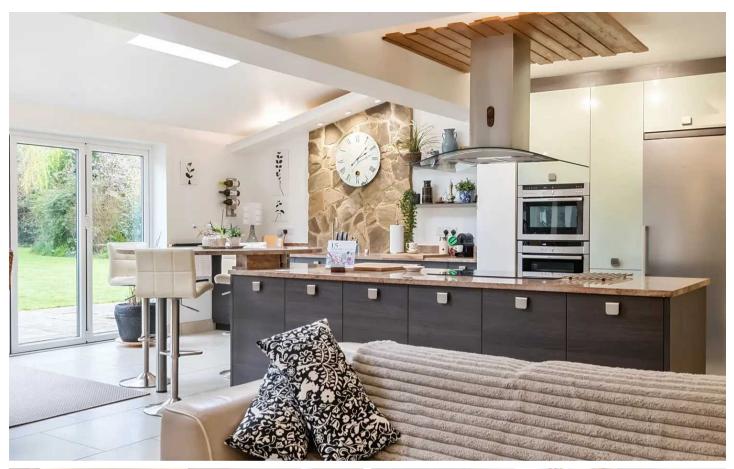

The heart of the home lies in the expansive open plan Kitchen/Diner/Family room, offering a seamless integration of living spaces. This versatile area is ideal for everyday family gatherings or hosting large-scale events, with ample natural light illuminating the space and bifold doors leading to the garden.