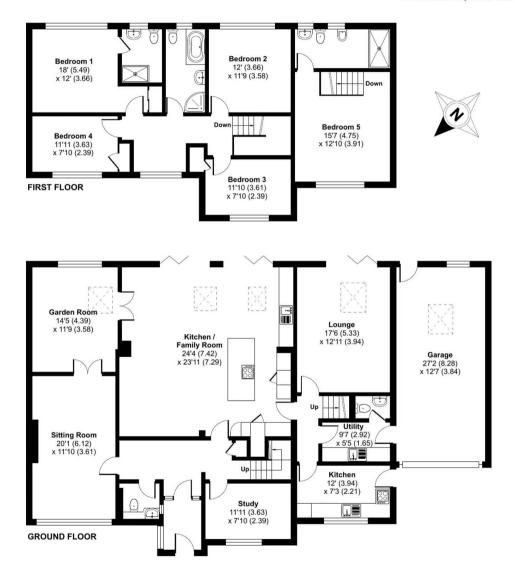

### Waterfield Drive, Warlingham, CR6

Approximate Area = 2905 sq ft / 269.8 sq m Garage = 340 sq ft / 31.5 sq m Total = 3245 sq ft / 301.3 sq m For identification only - Not to scale

Floor plan produced in accordance with RICS Property Measurement Standards incorporating International Property Measurement Standards (PIMS2 Residential). © nichecom 2024. Produced for Park & Bailey. REF: 1094033