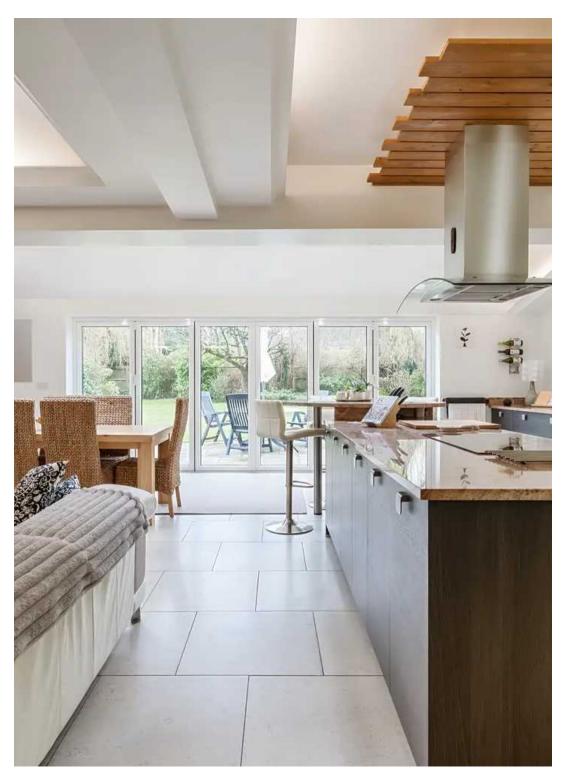

The heart of the home lies in the expansive open plan Kitchen/Diner/Family room, offering a seamless integration of living spaces. This versatile area is ideal for everyday family gatherings or hosting large-scale events, with ample natural light illuminating the space and bifold doors leading to the garden.