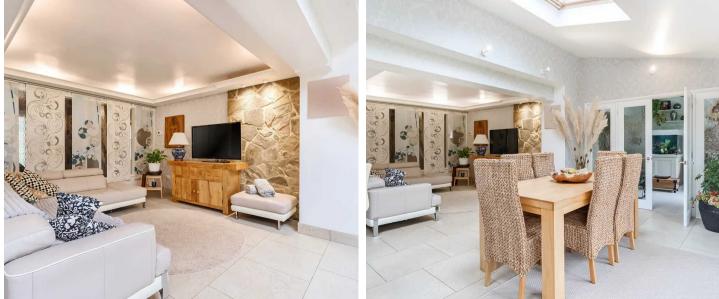

*Main Residence:* Upon entry, you are greeted by a grand foyer that sets the tone for the residence's inviting ambiance. The ground floor features a generously sized lounge, perfect for relaxation and entertaining guests. Located off the lounge is the garden room which is flooded with natural light and provides an ideal place to enjoy the views over the garden. There is also a well-appointed study.

*Annex:* Complementing the main residence is a separate self-contained onebedroom annex, offering flexibility and privacy for extended family or guests. The annex includes a reception room, well-equipped kitchen, utility room with a w.c, and a double bedroom with ensuite facilities on the first floor, . the annex can be access from the main kitchen and from the outside ensuring comfort and independence.