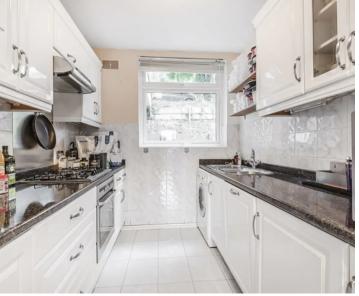

Front door to spacious entrance hall with parquet wood floor, storage cupboard. Opening to LOUNGE/DINING ROOM with double glazed window with views over surrounding area, parquet wood floor.

The KITCHEN has been fitted in a range of base and eye level units in white gloss with work surfaces over, 5 burner gas hob with oven below and extractor fan over. Double glazed window to front