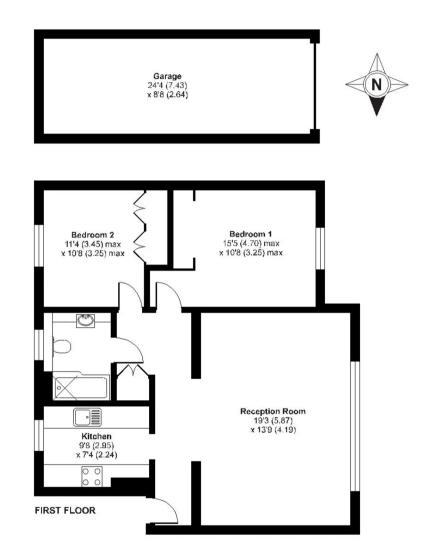

## Westview Road, Warlingham, CR6

APPROX. GROSS INTERNAL FLOOR AREA 993 SQ FT 92.2 SQ METRES (INCLUDES GARAGE)

Whilst every attempt has been made to ensure the accuracy of the floor plan contained here, measurements of doors, windows and rooms are approximate and no responsibility is taken for any error, omission or misstatement. These plans are for representation purposes only as defined by RICS Code of Measuring Practice and should be used as such by any prospective purchaser. Specifically no guarantee is given on the total square footage of the property if quoted on this plan. Any figure given is for initial guidance only and should not be reliated on as a basis of valuation.