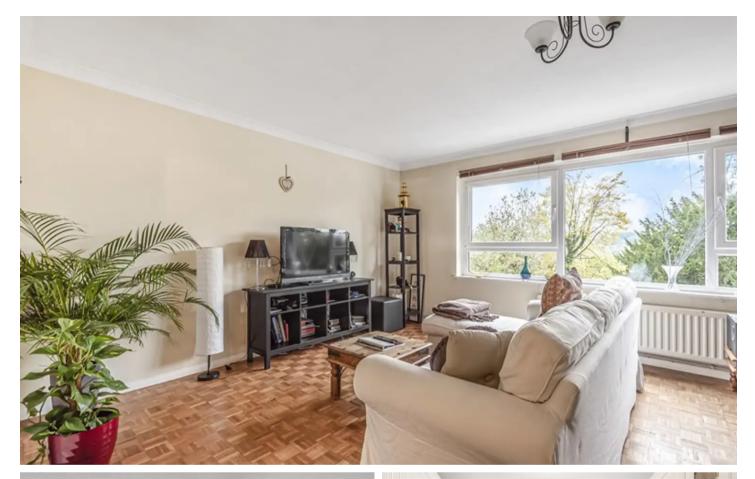

Front door to spacious entrance hall with parquet wood floor, storage cupboard. Opening to LOUNGE/DINING ROOM with double glazed window with views over surrounding area, parquet wood floor.

The KITCHEN has been fitted in a range of base and eye level units in white gloss with work surfaces over, 5 burner gas hob with oven below and extractor fan over. Double glazed window to front