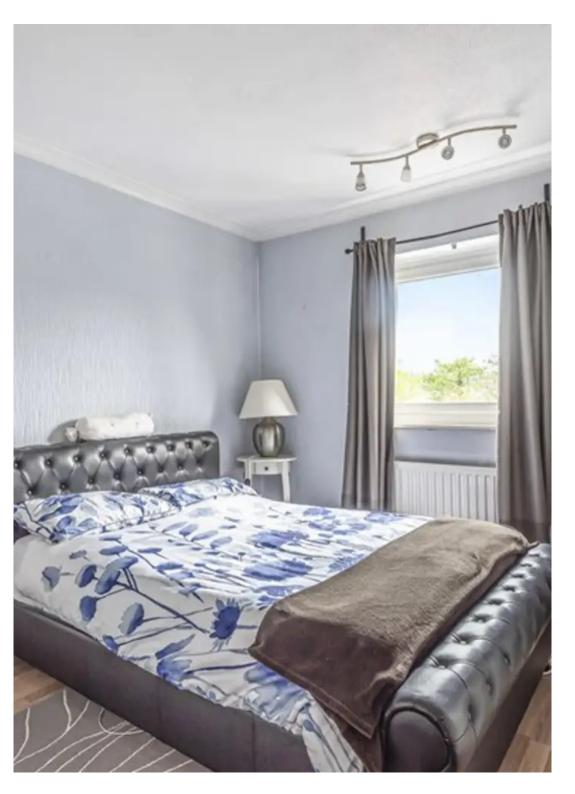

BEDROOM 1 double glazed window, double wardrobe.

BEDROOM 2 double glazed window to front, double wardrobe.

Re-fitted luxury BATHROOM comprising bath with shower over and fitted shower screen, wall mounted wc, wash basin with marble surround, marble tiled floor, part tiled walls.