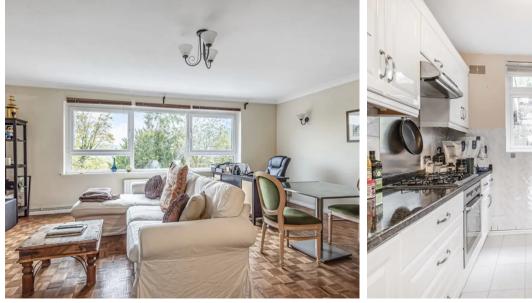

Front door to spacious entrance hall with parquet wood floor, storage cupboard. Opening to LOUNGE/DINING ROOM with double glazed window with views over surrounding area, parquet wood floor.

The KITCHEN has been fitted in a range of base and eye level units in white gloss with work surfaces over, 5 burner gas hob with oven below and extractor fan over. Double glazed window to front