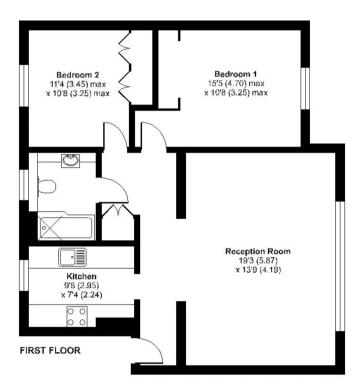

## Westview Road, Warlingham, CR6

APPROX. GROSS INTERNAL FLOOR AREA 993 SQ FT 92.2 SQ METRES (INCLUDES GARAGE)

Whilst every attempt has been made to ensure the accuracy of the floor plen contained here, measurements of doors, windows and rooms are approximate and no responsibility is taken for any encr, omission or misstalement. These plans are for representation purposes only as defined by RICS Code of Measuring Practice and should be used as such by any prospective purchaser. Specifically no guarantee is given on the toal aquare footage of the property if quoted on this plan. Any figure given is for initial guidence only and should not be relied on as a basis of valuation.

Copyright nichecom.co.uk 2019 Produced for Park & Bailey REF : 538101