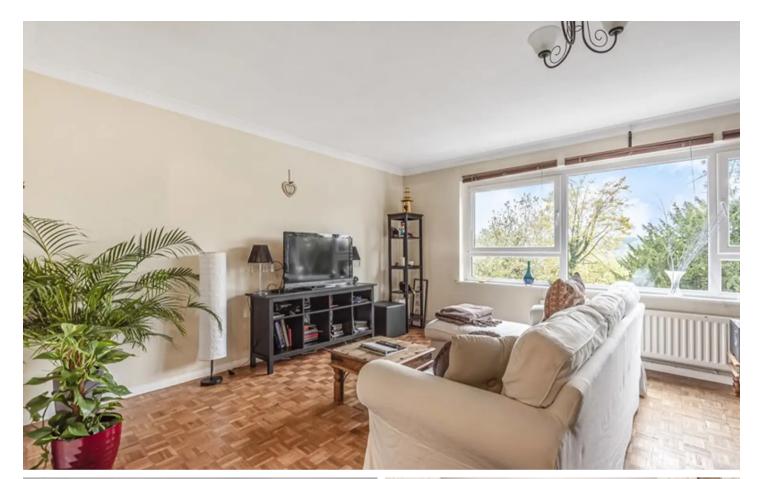

Front door to spacious entrance hall with parquet wood floor, storage cupboard. Opening to LOUNGE/DINING ROOM with double glazed window with views over surrounding area, parquet wood floor.

The KITCHEN has been fitted in a range of base and eye level units in white gloss with work surfaces over, 5 burner gas hob with oven below and extractor fan over. Double glazed window to front