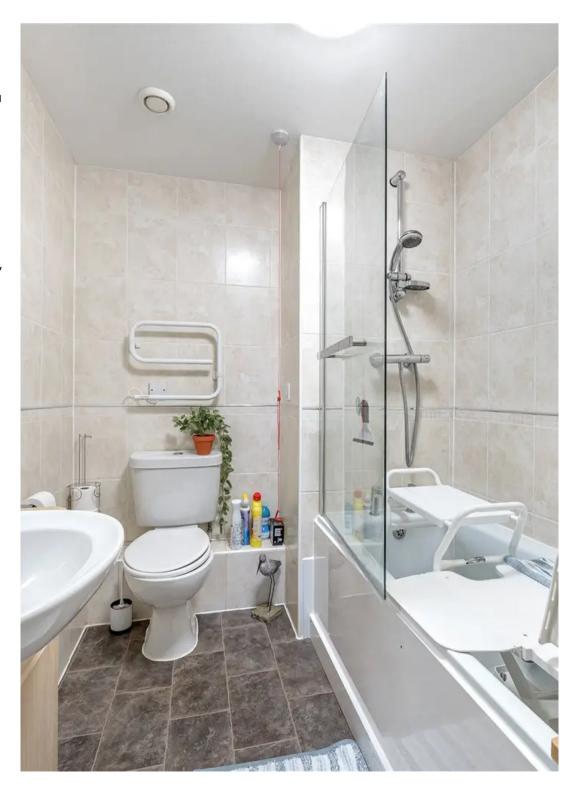

The accommodation briefly comprises communal entrance hall with entry phone and house managers office: Entrance Hall with airing cupboard, entry phone system: Lounge/Dining room with electric fireplace, double glazed window overlooking the rear communal garden. Fitted Kitchen with built in oven, hob, extractor hood, fridge/freezer. Double Bedroom with fitted wardrobes. Bath Room comprising panel enclosed bath with shower over, low level wc and wash basin. Electric Heating: Double Glazing: The communal facilities include – Communal Lounge with kitchenette and double glazed door opening out onto landscaped gardens: Residents Parking: House Manager: Emergency Call Buttons: Communal Landscaped Gardens: Guest Suite, Laundry Room.