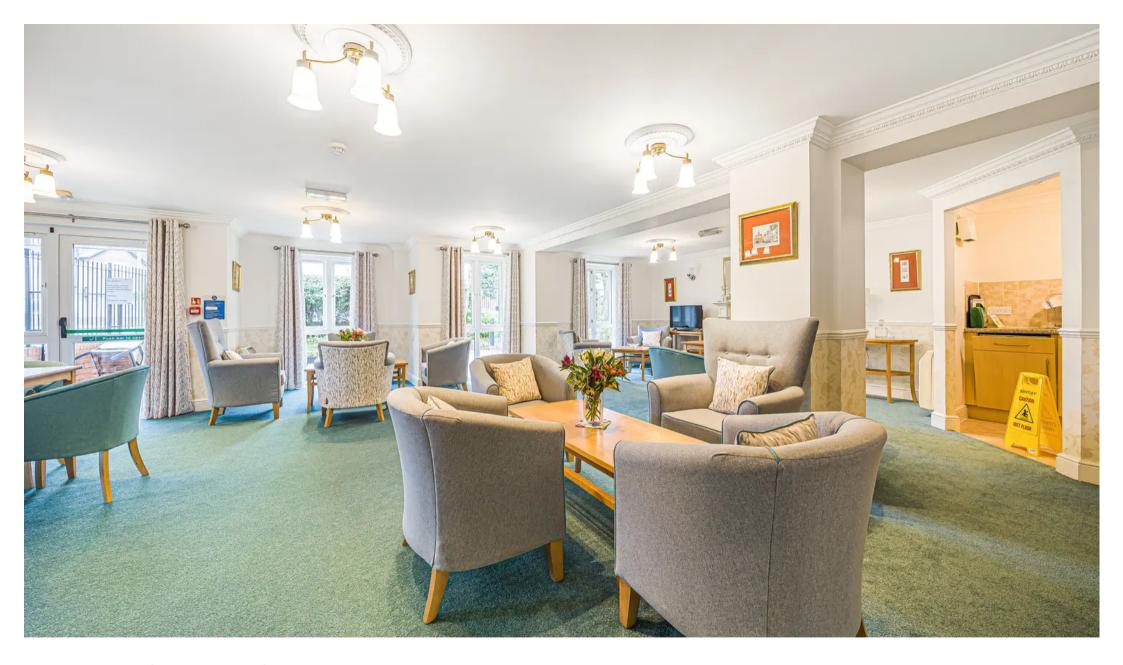

The accommodation briefly comprises communal entrance hall with entry phone and house managers office: Entrance Hall with airing cupboard, entry phone system: Lounge/Dining room with electric fireplace, double glazed window overlooking the rear communal garden. Fitted Kitchen with built in oven, hob, extractor hood, fridge/freezer. Double Bedroom with fitted wardrobes. Bath Room comprising panel enclosed bath with shower over, low level wc and wash basin. Electric Heating: Double Glazing: The communal facilities include – Communal Lounge with kitchenette and double glazed door opening out onto landscaped gardens: Residents Parking: House Manager: Emergency Call Buttons: Communal Landscaped Gardens: Guest Suite, Laundry Room.