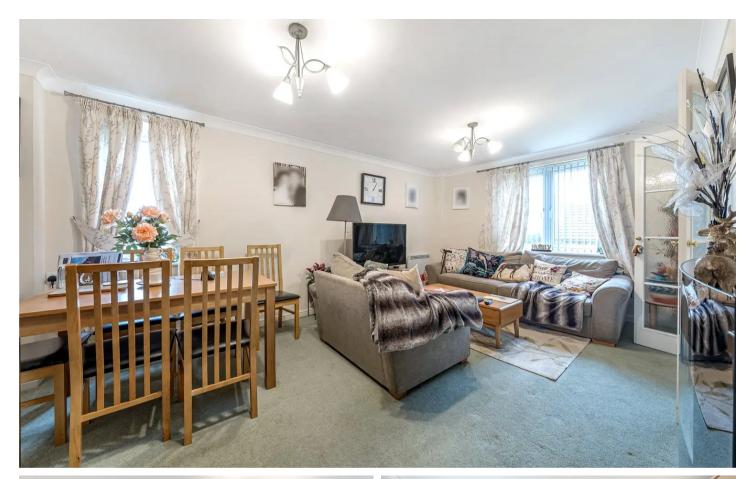

The accommodation briefly comprises communal entrance hall with entry phone and house managers office: Entrance Hall with airing cupboard, entry phone system: Lounge/Dining room with electric fireplace, double glazed window overlooking the rear communal garden. Fitted Kitchen with built in oven, hob, extractor hood, fridge/freezer. Double Bedroom with fitted wardrobes. Bath Room comprising panel enclosed bath with shower over, low level wc and wash basin. Electric Heating: Double Glazing: The communal facilities include – Communal Lounge with kitchenette and double glazed door opening out onto landscaped gardens: Residents Parking: House Manager: Emergency Call Buttons: Communal Landscaped Gardens: Guest Suite, Laundry Room.