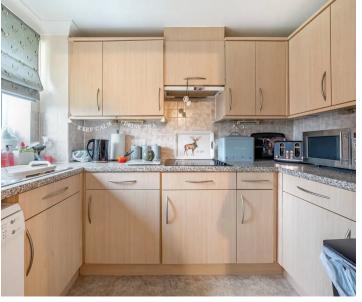

The accommodation briefly comprises communal entrance hall with entry phone and house managers office: Entrance Hall with airing cupboard, entry phone system: Lounge/Dining room with electric fireplace, double glazed window overlooking the rear communal garden. Fitted Kitchen with built in oven, hob, extractor hood, fridge/freezer. Double Bedroom with fitted wardrobes. Bath Room comprising panel enclosed bath with shower over, low level wc and wash basin. Electric Heating: Double Glazing: The communal facilities include – Communal Lounge with kitchenette and double glazed door opening out onto landscaped gardens: Residents Parking: House Manager: Emergency Call Buttons: Communal Landscaped Gardens: Guest Suite, Laundry Room.