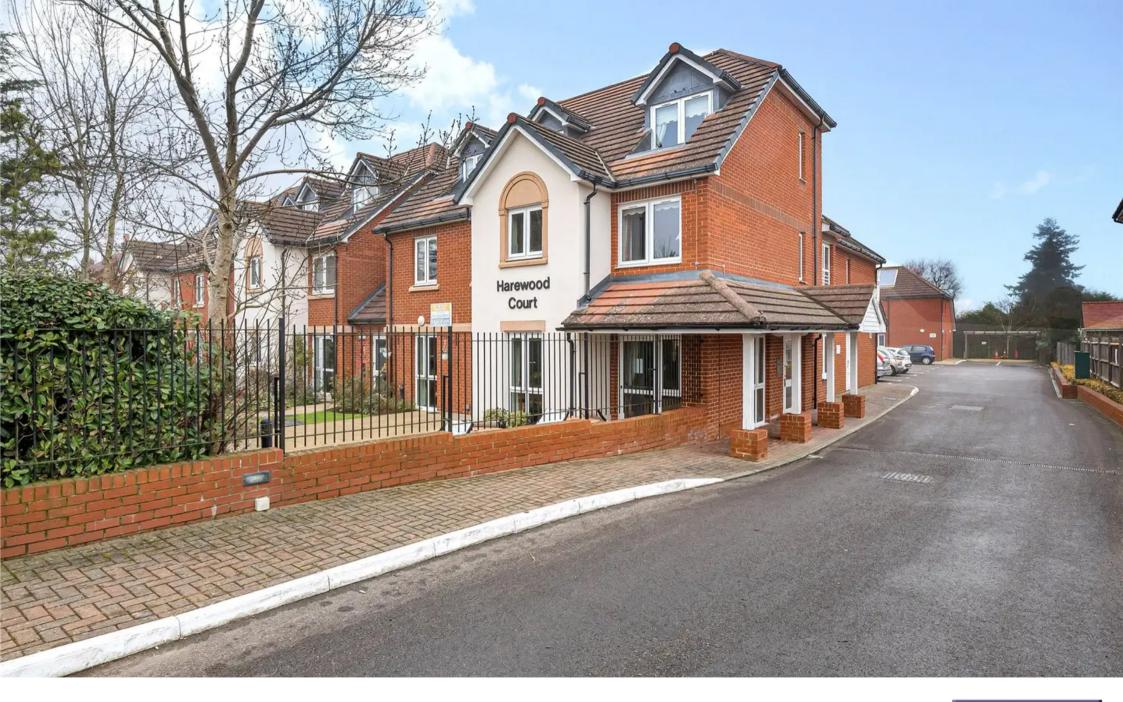

Harewood Court, 545 Limpsfield Road - CR6 9DX

A McCarthy & Stone one double bedroom first floor retirement apartment with a spacious lounge/dining room, fitted kitchen with built in appliances, entry phone, emergency call buttons, communal lounge, communal laundry room, communal gardens and house manager. Conveniently positioned for Sainsburys, Warlingham Village and the 403 bus service.

Harewood Court is located along Limpsfield Road to the south of Warlingham Village Green which offers a comprehensive range of shops, cafes, restaurants, Post Office, Co-op and is within reach of Sainsburys, open countryside, churches, tennis, golf and cricket clubs. The 403 bus service is just along the road giving access to Sanderstead and Croydon.