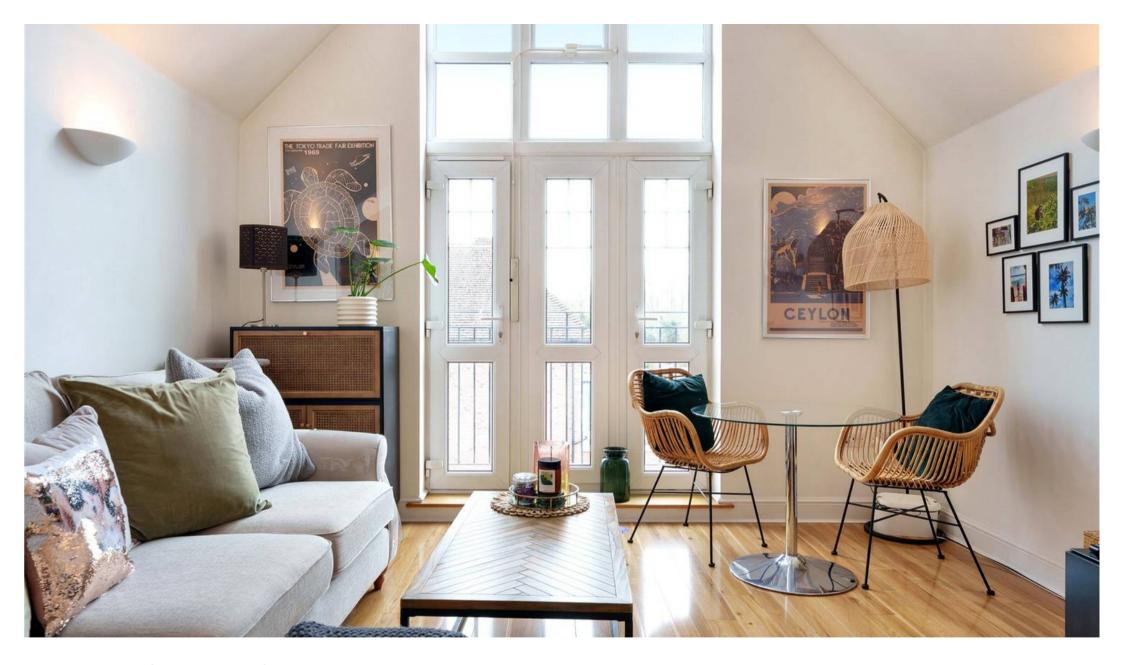

The property gives way to a light-filled living area, featuring large windows that invite natural sunlight to pervade the space. This open-plan layout seamlessly combines the living, dining, and kitchen areas, making it ideal for both relaxing and entertaining guests.