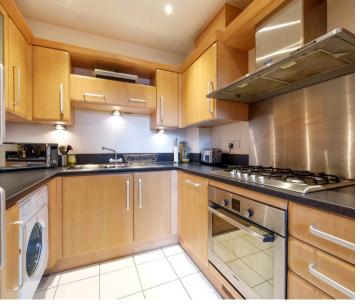

The property gives way to a light-filled living area, featuring large windows that invite natural sunlight to pervade the space. This open-plan layout seamlessly combines the living, dining, and kitchen areas, making it ideal for both relaxing and entertaining guests.