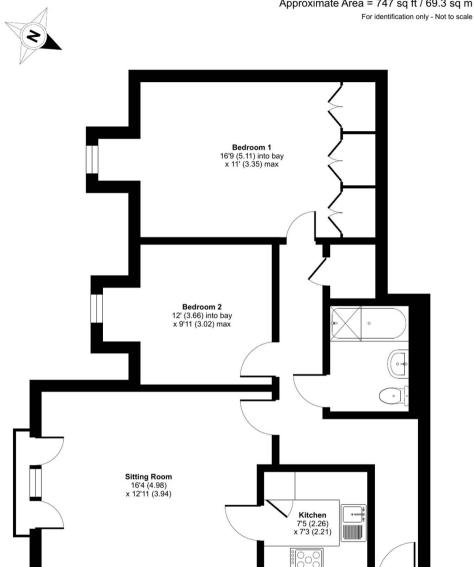

## Spire Place, Warlingham, CR6

Approximate Area = 747 sq ft / 69.3 sq m

SECOND FLOOR