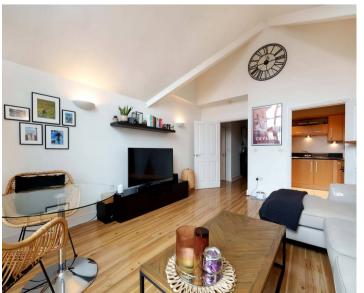

The property gives way to a light-filled living area, featuring large windows that invite natural sunlight to pervade the space. This open-plan layout seamlessly combines the living, dining, and kitchen areas, making it ideal for both relaxing and entertaining guests.