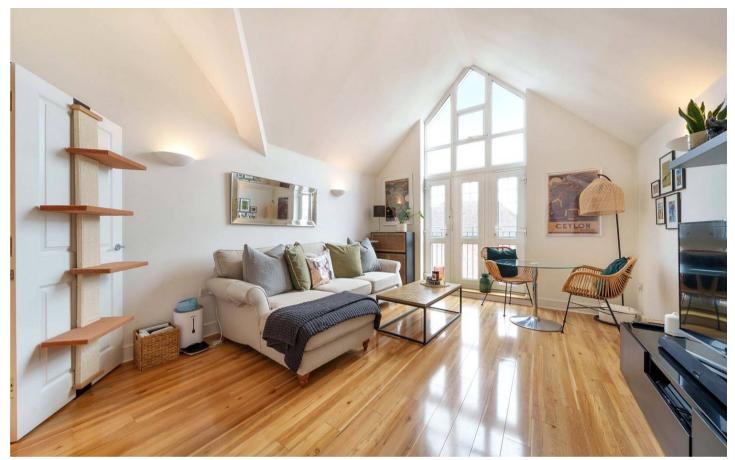

The property gives way to a light-filled living area, featuring large windows that invite natural sunlight to pervade the space. This open-plan layout seamlessly combines the living, dining, and kitchen areas, making it ideal for both relaxing and entertaining guests.