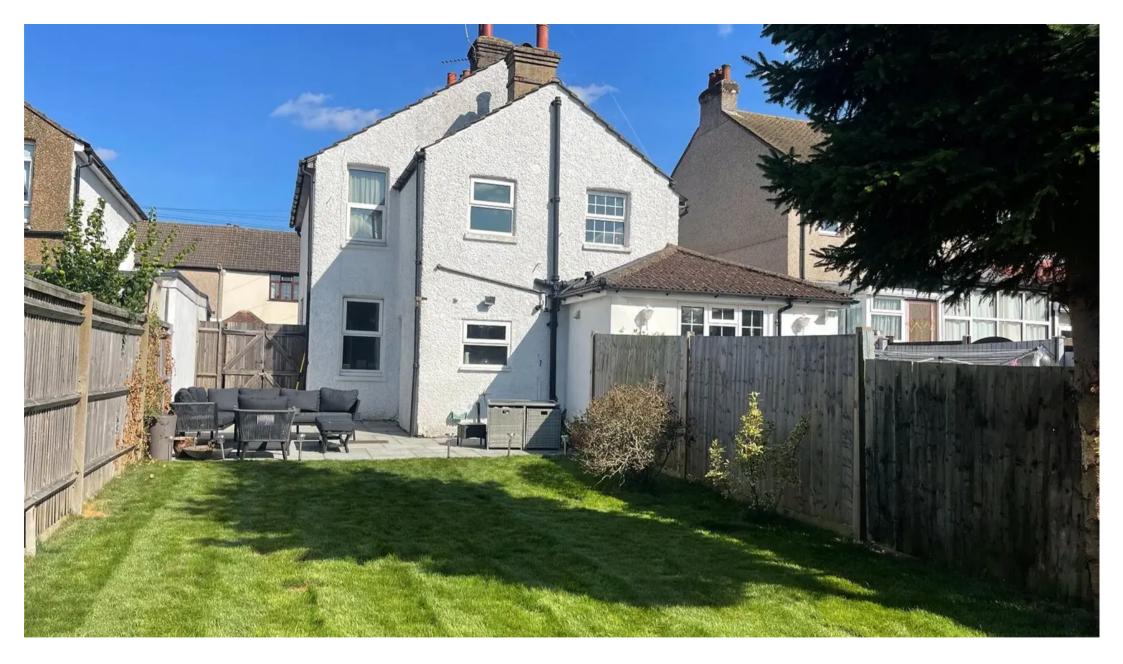

Outside - to the front of the property is a block paved area providing off street parking for a small car with side access leading to the rear garden.

The property does also have the benefit of planning permission for a ground floor extension to create a large kitchen/dining/family room and a larger entrance hall. please contact us for further details.