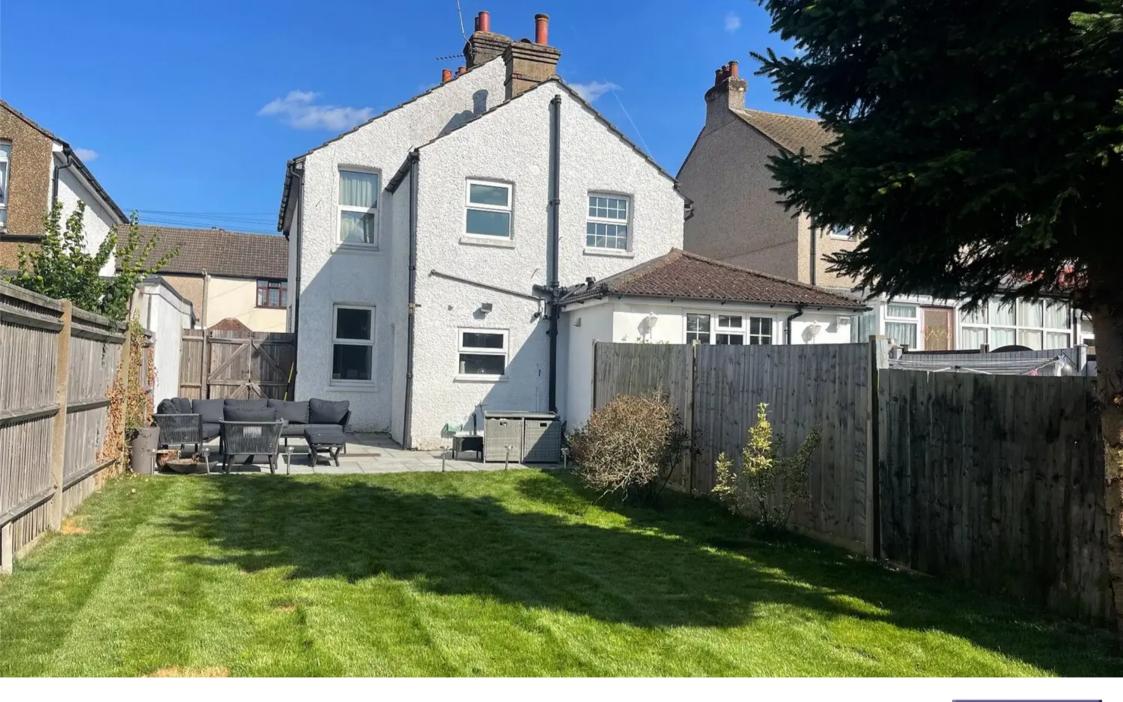

Situated in a quiet side road close to open countryside is this two bedroom semidetached cottage.

The accommodation comprises of a hall with a door leading to the lounge located to the front of the property with double glazed window and feature fireplace.

Outside - to the front of the property is a block paved area providing off street parking for a small car with side access leading to the rear garden.

The property does also have the benefit of planning permission for a ground floor extension to create a large kitchen/dining/family room and a larger entrance hall. please contact us for further details.