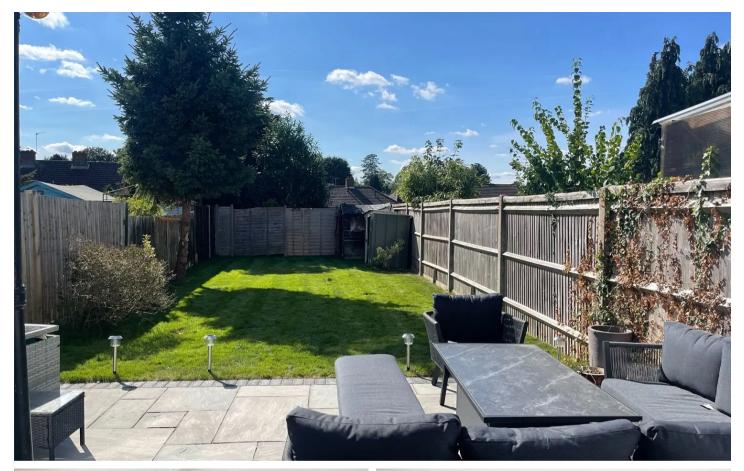

Outside - to the front of the property is a block paved area providing off street parking for a small car with side access leading to the rear garden.

The property does also have the benefit of planning permission for a ground floor extension to create a large kitchen/dining/family room and a larger entrance hall. please contact us for further details.