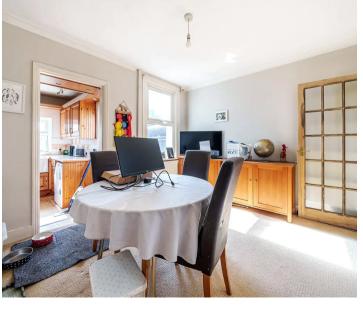

The dining room is located to the rear of the property, built in storage and doble glazed window overlooking the rear garden. A door leads to the kitchen with access to the rear garden.

On the first floor there are two double bedrooms and a good size family bathroom comprising panel enclosed bath with shower over, wash basin with cupboards below and w.c.