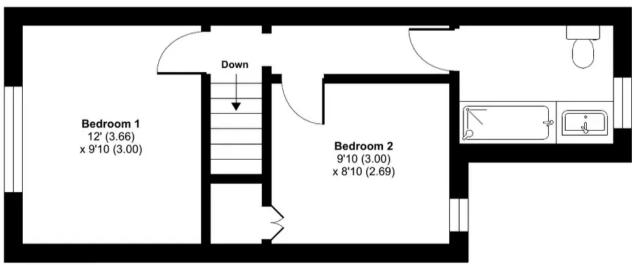

## Alexandra Road, Warlingham, CR

Approximate Area = 680 sq ft / 63.2 sq m

For identification only - Not to scale

**GROUND FLOOR** 

FIRST FLOOR