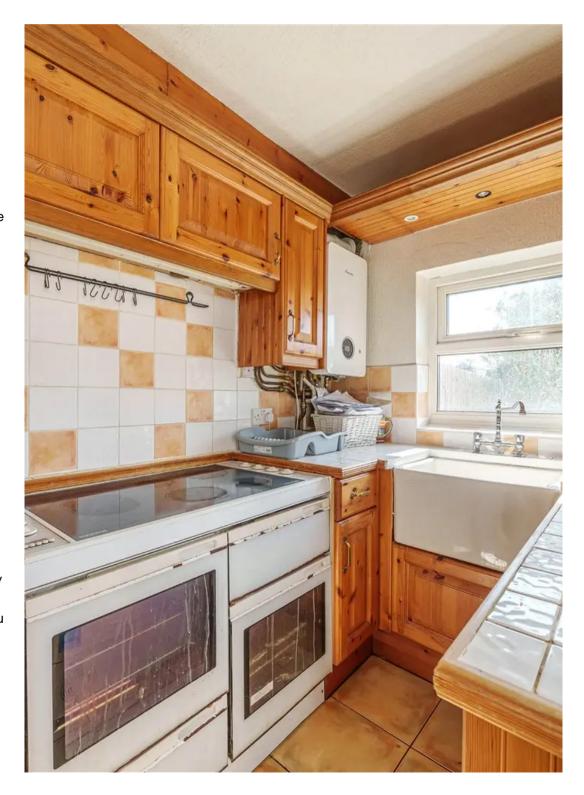

The dining room is located to the rear of the property, built in storage and doble glazed window overlooking the rear garden. A door leads to the kitchen with access to the rear garden.

On the first floor there are two double bedrooms and a good size family bathroom comprising panel enclosed bath with shower over, wash basin with cupboards below and w.c.