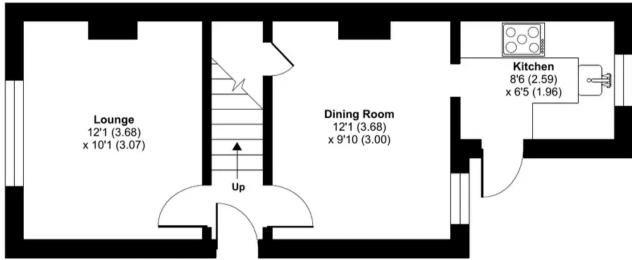

## Alexandra Road, Warlingham, CR

Approximate Area = 680 sq ft / 63.2 sq m

For identification only - Not to scale

**GROUND FLOOR** 

FIRST FLOOR