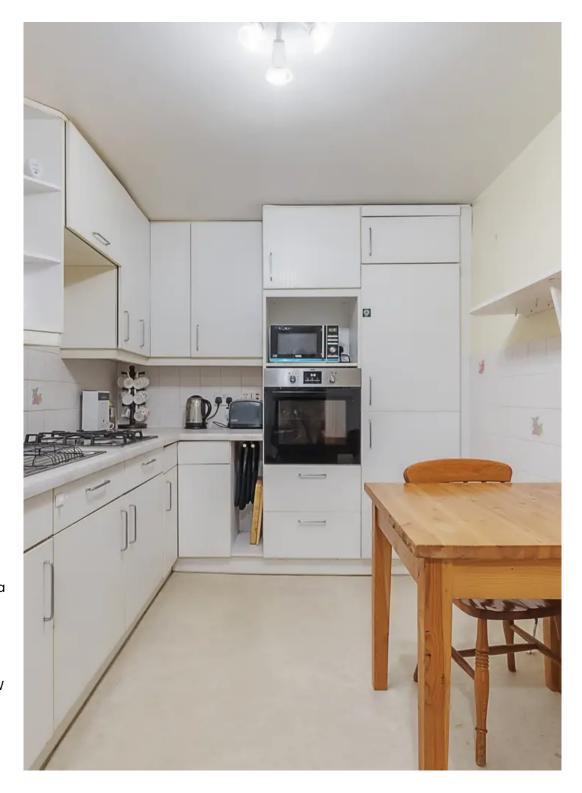

The kitchen/breakfast room has been fitted in a range of base and eye level units with space for a table and chairs, appliances include washing machine, fridge freezer, oven with gas hob, cupboard housing gas fired boiler.