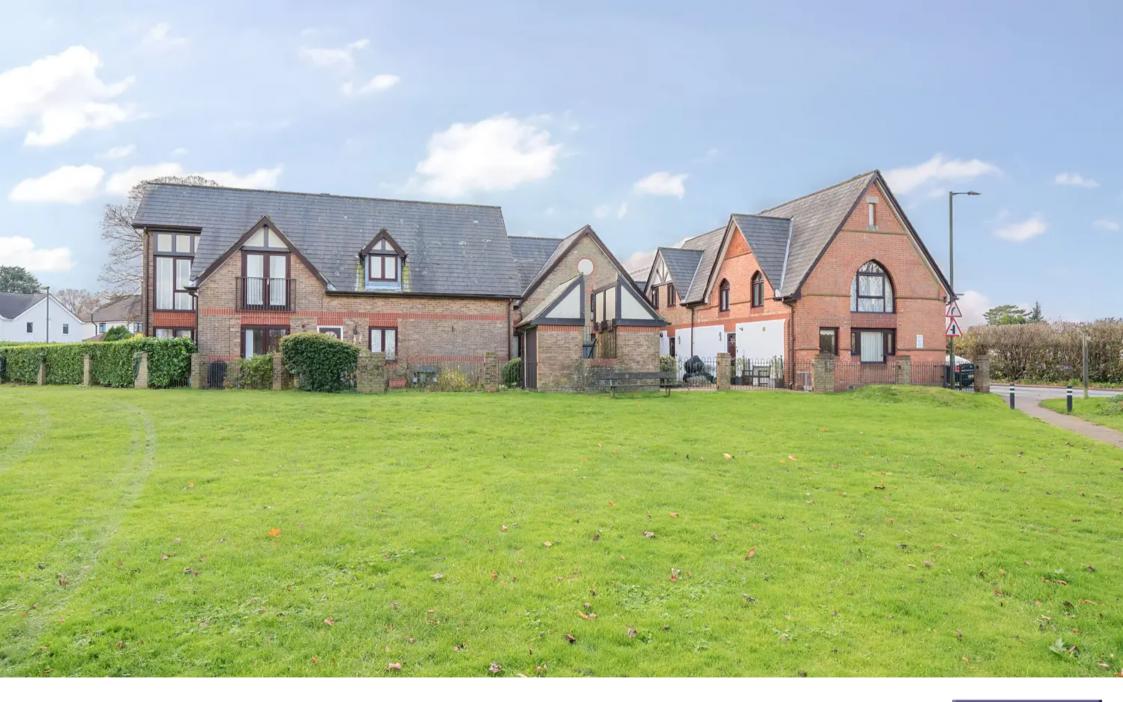

## Flat 9

Redvers Court Redvers Road, Warlingham

Conveniently located on the edge of School Common and a short walk from Warlingham Village Green. The property features a through lounge/dining room, kitchen/breakfast room, two double bedrooms with built-in wardrobes, and a refitted bathroom. Residents parking and well-maintained grounds.

Council Tax band: E

Tenure: Leasehold

EPC Energy Efficiency Rating: C

- Split level maisonette
- No Chain
- Retirement
- Walking distance to Warlingham Village Green
- Private Entrance Door

Situated in a very convenient location on the edge of School Common and within a short walk of Warlingham Village Green.

## Outside

Residents parking and well presented grounds.

89 years remaining on lease

COUNCIL TAX BAND E As part of the service we offer, we may recommend ancillary services to you which we believe will help your property transaction. We wish to make you aware that should you decide to proceed we will receive a referral fee. This could be a fee, commission, payment or other reward. We will not refer your details unless you have provided consent for us to do so. You are not under any obligation to provide us with your consent or to use any of these services, but where you do, you should be aware of the following referral fee information. You are also free to choose an alternative provider. Taylor Rose MW – £200