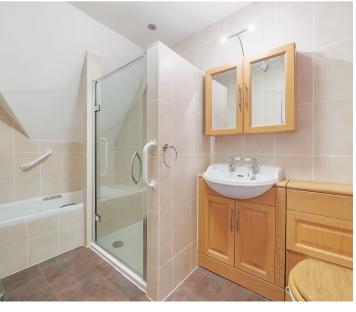

The second bedroom also a double has a built in wardrobe.

The bathroom has been refitted and comprises a bath, separate shower cubical, w/c and wash basin, heated towel rail and tiled walls.