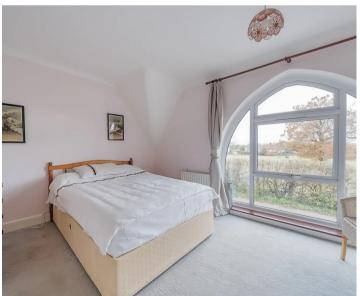

There is a turning staircase with a fitted stair lift leading to the first floor landing with a large built in storage/airing cupboard.

The master bedroom has a lovely feature window with views over the fields to the front. In built double wardrobe.