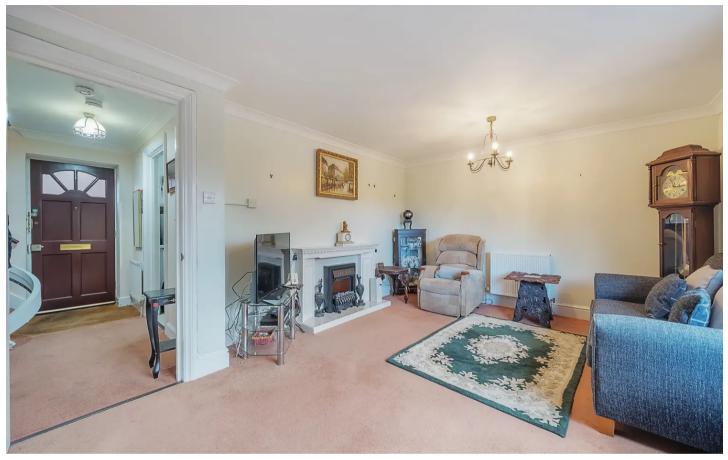

The accommodation briefly comprises its own front door leading to the entrance hall with understairs storage and a downstairs cloakroom with low level w.c. and wash basin.

There is a good size through lounge/dining room with electric fireplace, double glazed window with secondary glazing.