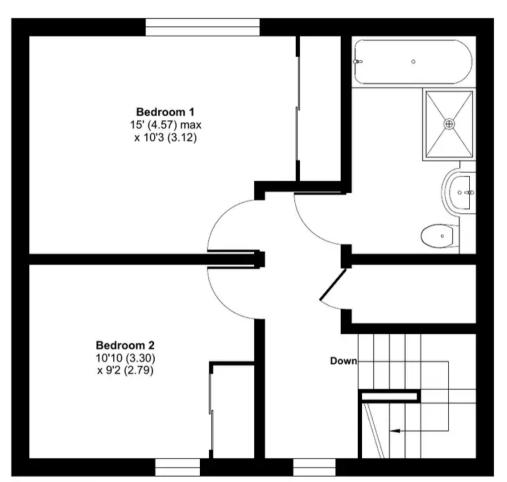

There is a turning staircase with a fitted stair lift leading to the first floor landing with a large built in storage/airing cupboard.

The master bedroom has a lovely feature window with views over the fields to the front. In built double wardrobe.

The second bedroom also a double has a built in wardrobe.

The bathroom has been refitted and comprises a bath, separate shower cubical, w/c and wash basin, heated towel rail and tiled walls.

## Redvers Court, Redvers Road, Warlingham, CR6

For identification only - Not to scale

FIRST FLOOR