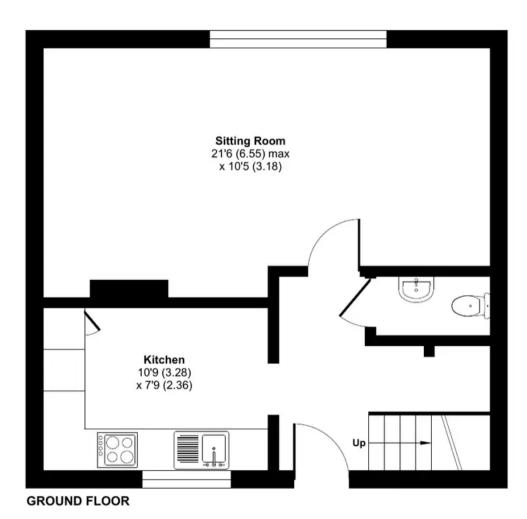

The accommodation briefly comprises its own front door leading to the entrance hall with understairs storage and a downstairs cloakroom with low level w.c. and wash basin.

There is a good size through lounge/dining room with electric fireplace, double glazed window with secondary glazing.

The kitchen/breakfast room has been fitted in a range of base and eye level units with space for a table and chairs, appliances include washing machine, fridge freezer, oven with gas hob, cupboard housing gas fired boiler.