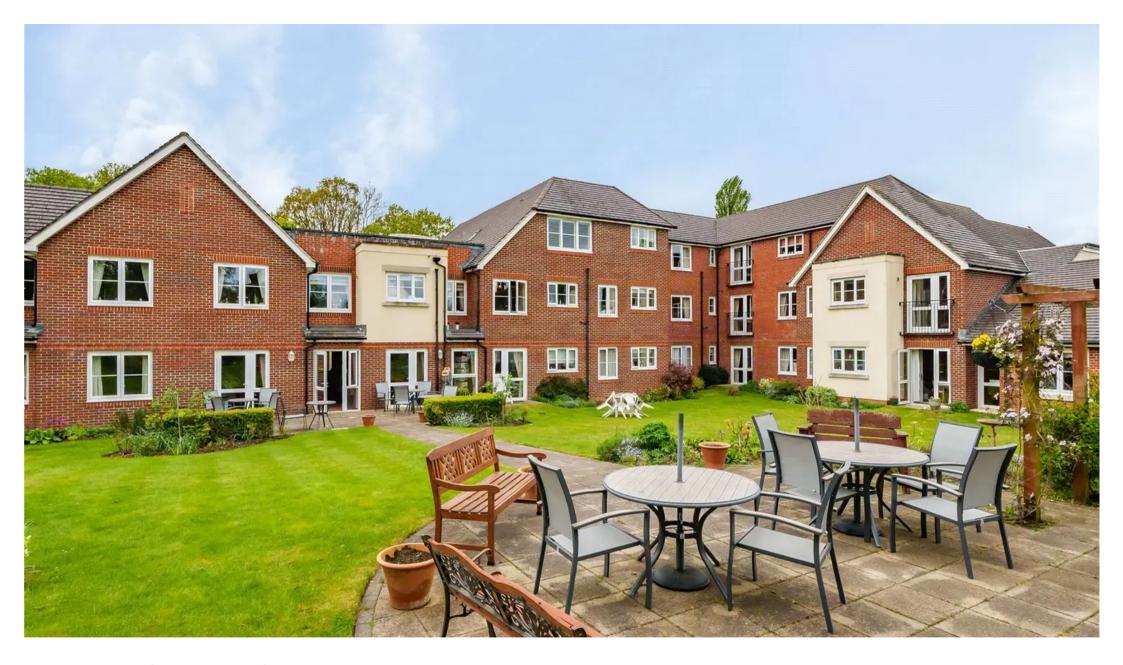

- 2 Bedrooms
- Retirement Property
- First Floor Apartment
- Communal Gardens
- Residents Lounge

Two double bedroom first floor retirement apartment offered in good decorative order throughout with separate cloakroom, fitted kitchen with integrated appliances, beautifully landscaped communal gardens.

The Shower Room offers a large shower cubicle with handrail, heated towel rail, a WC and wash hand basin with vanity unit beneath.

ocated in the village of Warlingham, Greenacres Lodge is an exclusive development of 36 one and two bedroom retirement apartments. Blanchman's Farm Local Nature Reserve is an area of open recreational space covering some 25 acres, with a network of paths. Warlingham is served by two railway stations—Upper Warlingham station and Whyteleafe station, both located in Whyteleafe, under two miles from Warlingham Green. Greenacres Lodge is within close walking distance of local shops and amenities, mainly centred around the green in Warlingham, which includes supermarkets, a pharmacy, post office, hairdressers, dentist and doctors and various eateries and is located on a bus route. A Guest Suite is available for your friends and family to stay in. In addition, you are entitled to use of the Guest Suites at all Churchill Retirement Living developments across the country.