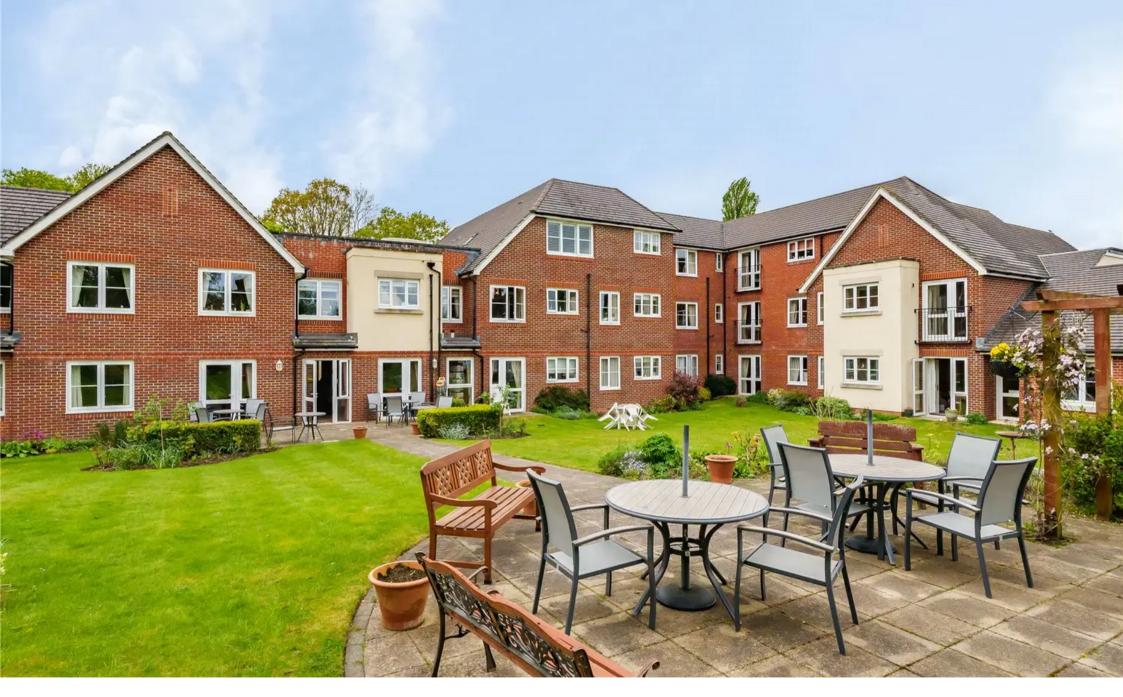

## Apartment 28

Greenacres Lodge, Warlingham

Two double bedroom first floor retirement apartment offered in good decorative order throughout

Tenure: Leasehold

EPC Energy Efficiency Rating: C

EPC Environmental Impact Rating: B

- 2 Bedrooms
- Retirement Property
- First Floor Apartment
- Communal Gardens
- Residents Lounge

Two double bedroom first floor retirement apartment offered in good decorative order throughout with separate cloakroom, fitted kitchen with integrated appliances, beautifully landscaped communal gardens.

Owners' lounge & kitchen with regular social events, owners' private car park. On site Lodge Manager. The entrance hall has a separate Cloakroom and two inbuilt storage cupboards, entry phone point.

The Lounge offers space for living and dining room furniture and has a feature electric fireplace with attractive surround, double glazed window to the front aspect.

The Shower Room offers a large shower cubicle with handrail, heated towel rail, a WC and wash hand basin with vanity unit beneath.

ocated in the village of Warlingham, Greenacres Lodge is an exclusive development of 36 one and two bedroom retirement apartments. Blanchman's Farm Local Nature Reserve is an area of open recreational space covering some 25 acres, with a network of paths. Warlingham is served by two railway stations—Upper Warlingham station and Whyteleafe station, both located in Whyteleafe, under two miles from Warlingham Green. Greenacres Lodge is within close walking distance of local shops and amenities, mainly centred around the green in Warlingham, which includes supermarkets, a pharmacy, post office, hairdressers, dentist and doctors and various eateries and is located on a bus route. A Guest Suite is available for your friends and family to stay in. In addition, you are entitled to use of the Guest Suites at all Churchill Retirement Living developments across the country.