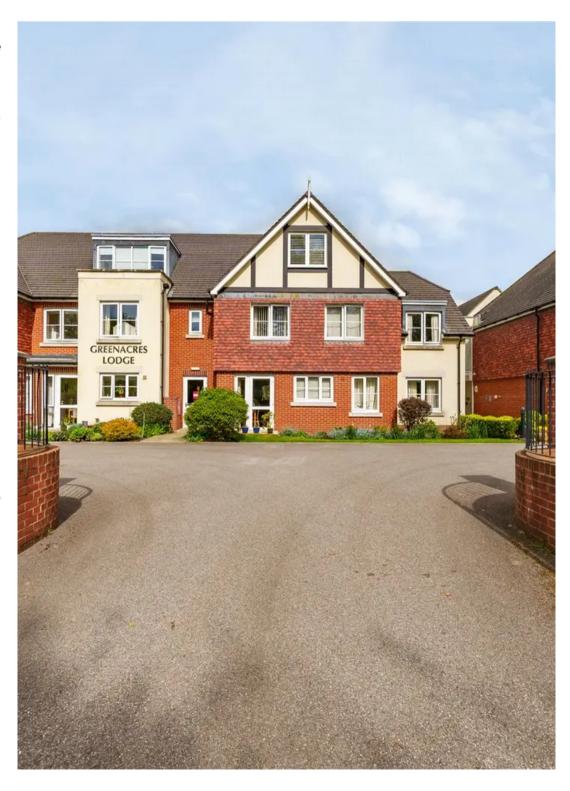

Apt 28, Greenacres Lodge, 287 Limpsfield Road - CR6 9FA Guide Price £350,000

## Apartment 28

Greenacres Lodge, Warlingham

Two double bedroom first floor retirement apartment offered in good decorative order throughout

Tenure: Leasehold

EPC Energy Efficiency Rating: C

EPC Environmental Impact Rating: B

The Shower Room offers a large shower cubicle with handrail, heated towel rail, a WC and wash hand basin with vanity unit beneath.

ocated in the village of Warlingham, Greenacres Lodge is an exclusive development of 36 one and two bedroom retirement apartments. Blanchman's Farm Local Nature Reserve is an area of open recreational space covering some 25 acres, with a network of paths. Warlingham is served by two railway stations—Upper Warlingham station and Whyteleafe station, both located in Whyteleafe, under two miles from Warlingham Green. Greenacres Lodge is within close walking distance of local shops and amenities, mainly centred around the green in Warlingham, which includes supermarkets, a pharmacy, post office, hairdressers, dentist and doctors and various eateries and is located on a bus route. A Guest Suite is available for your friends and family to stay in. In addition, you are entitled to use of the Guest Suites at all Churchill Retirement Living developments across the country.