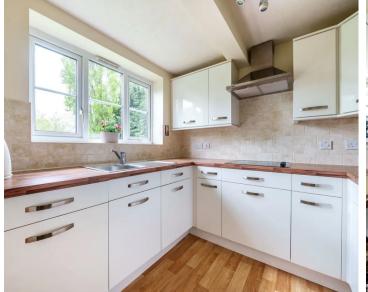

The Kitchen is accessed from the Lounge and offers a range of eye and base level units with work surfaces over and tiled splashbacks. There is a built in waist height oven, 4 ring electric hob with extractor hood over, a fridge and a freezer, double glazed window to the front overlooking the front garden.