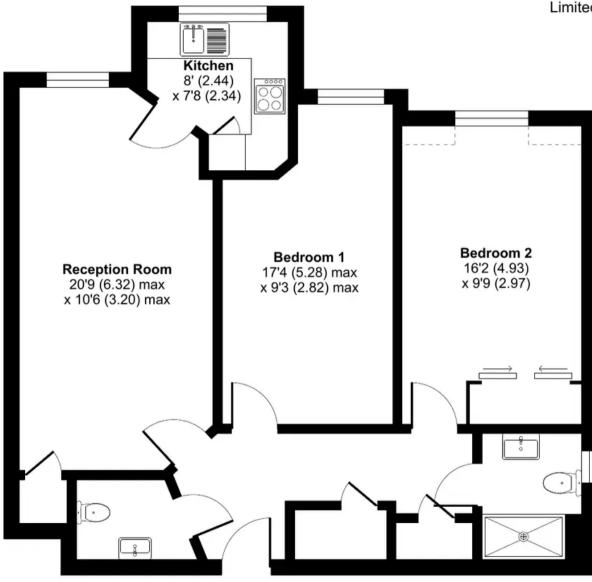

## Limpsfield Road, Warlingham, CR6

Approximate Area = 769 sq ft / 71.4 sq m Limited Use Area(s) = 6 sq ft / 0.6 sq m Total = 775 sq ft / 72 sq m

For identification only - Not to scale

Denotes restricted head height

**FIRST FLOOR** 