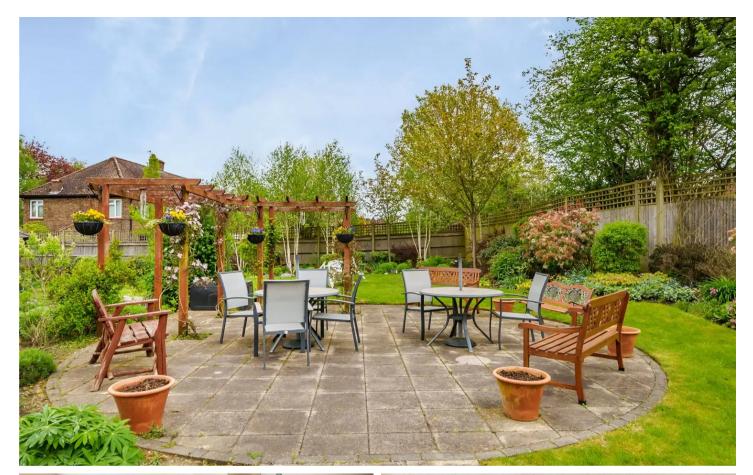

- 2 Bedrooms
- Retirement Property
- First Floor Apartment
- Communal Gardens
- Residents Lounge

Two double bedroom first floor retirement apartment offered in good decorative order throughout with separate cloakroom, fitted kitchen with integrated appliances, beautifully landscaped communal gardens.

The Shower Room offers a large shower cubicle with handrail, heated towel rail, a WC and wash hand basin with vanity unit beneath.

ocated in the village of Warlingham, Greenacres Lodge is an exclusive development of 36 one and two bedroom retirement apartments. Blanchman's Farm Local Nature Reserve is an area of open recreational space covering some 25 acres, with a network of paths. Warlingham is served by two railway stations—Upper Warlingham station and Whyteleafe station, both located in Whyteleafe, under two miles from Warlingham Green. Greenacres Lodge is within close walking distance of local shops and amenities, mainly centred around the green in Warlingham, which includes supermarkets, a pharmacy, post office, hairdressers, dentist and doctors and various eateries and is located on a bus route. A Guest Suite is available for your friends and family to stay in. In addition, you are entitled to use of the Guest Suites at all Churchill Retirement Living developments across the country.