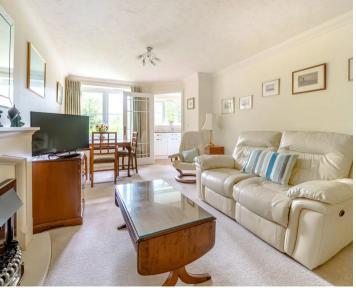

Owners' lounge & kitchen with regular social events, owners' private car park. On site Lodge Manager. The entrance hall has a separate Cloakroom and two inbuilt storage cupboards, entry phone point.

The Lounge offers space for living and dining room furniture and has a feature electric fireplace with attractive surround, double glazed window to the front aspect.