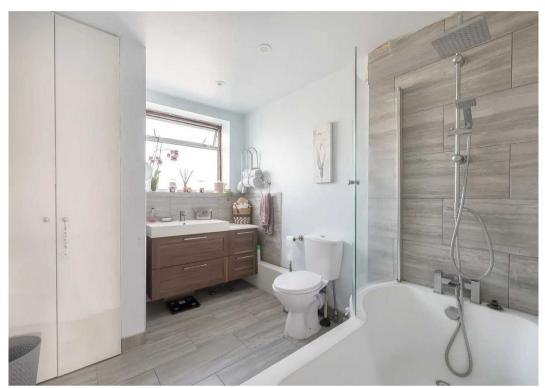

The property has also been extended to the side to create a study with shower room and a utility room with access to the rear garden. Stairs lead from the entrance hall to the first floor landing. The master bedroom has a range of fitted wardrobes and a double glazed bay window to the front aspect.

The second bedroom also has fitted wardrobes and stairs leading to the loft room. Bedroom Three has a door leading to a further room which would create a study area or could be knocked through to create a larger bedroom. There is also a further single bedroom and a family bathroom on the first floor. Outside To the front of the property is a driveway providing off street parking.