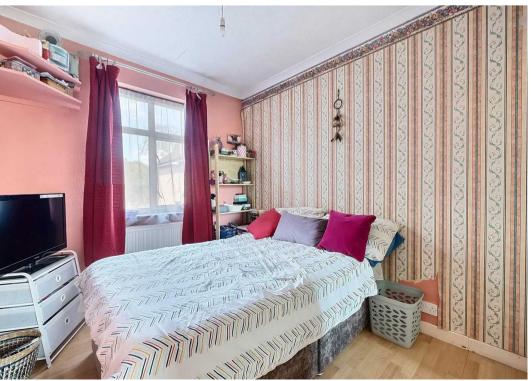

The property has also been extended to the side to create a study with shower room and a utility room with access to the rear garden. Stairs lead from the entrance hall to the first floor landing. The master bedroom has a range of fitted wardrobes and a double glazed bay window to the front aspect.

The second bedroom also has fitted wardrobes and stairs leading to the loft room. Bedroom Three has a door leading to a further room which would create a study area or could be knocked through to create a larger bedroom. There is also a further single bedroom and a family bathroom on the first floor. Outside To the front of the property is a driveway providing off street parking.