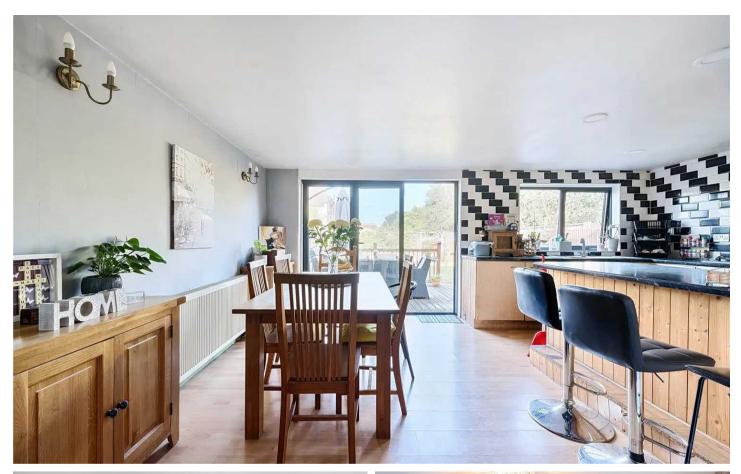

The accommodation briefly comprises an enclosed porch leading to the entrance hall with double doors leading to the lounge with double glazed bay window to the front aspect. To the rear of the property is an extended kitchen/dining/family room with a fitted range of base and eye level units with work surfaces over and breakfast bar.