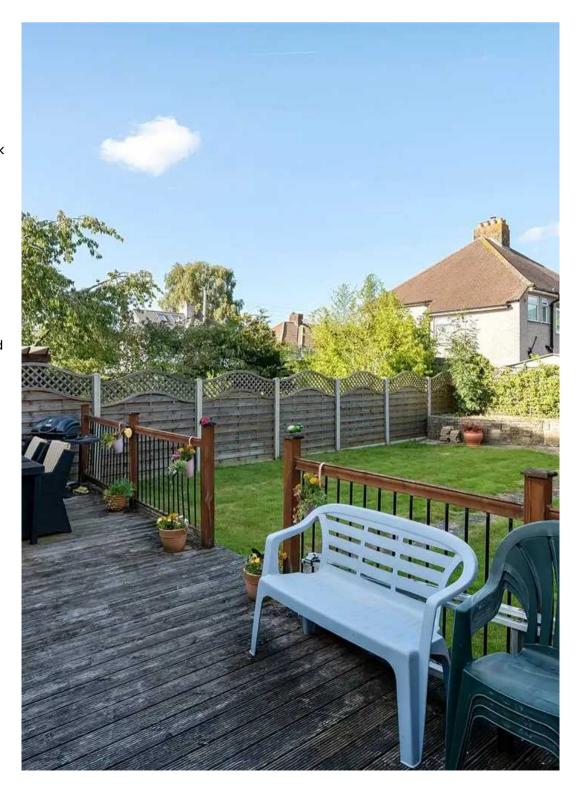

The rear garden has an area of decking leading to the remainder of the garden mainly laid to lawn.