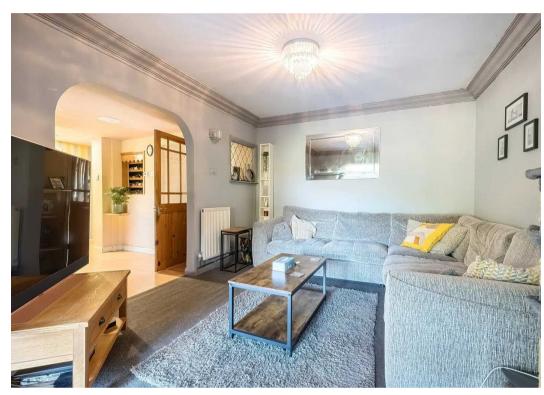

The accommodation briefly comprises an enclosed porch leading to the entrance hall with double doors leading to the lounge with double glazed bay window to the front aspect. To the rear of the property is an extended kitchen/dining/family room with a fitted range of base and eye level units with work surfaces over and breakfast bar.