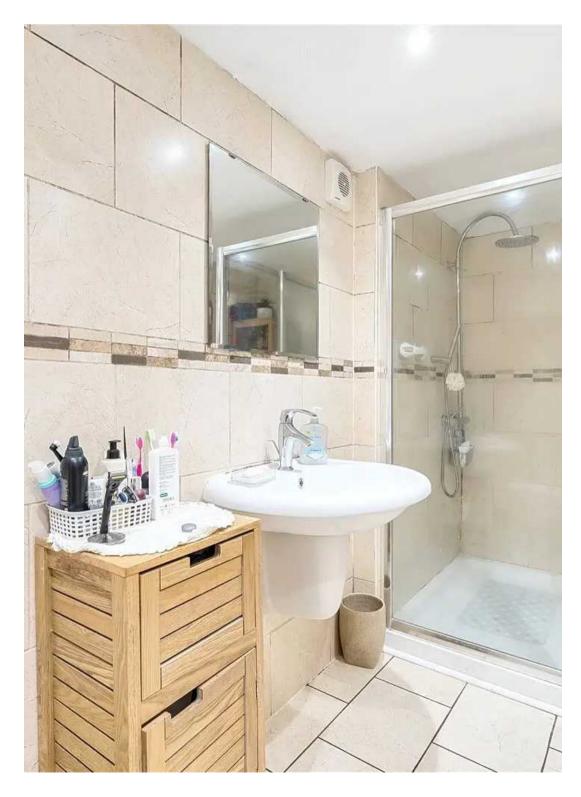

The property has also been extended to the side to create a study with shower room and a utility room with access to the rear garden. Stairs lead from the entrance hall to the first floor landing. The master bedroom has a range of fitted wardrobes and a double glazed bay window to the front aspect.