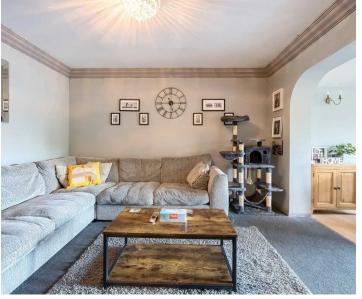

The accommodation briefly comprises an enclosed porch leading to the entrance hall with double doors leading to the lounge with double glazed bay window to the front aspect. To the rear of the property is an extended kitchen/dining/family room with a fitted range of base and eye level units with work surfaces over and breakfast bar.