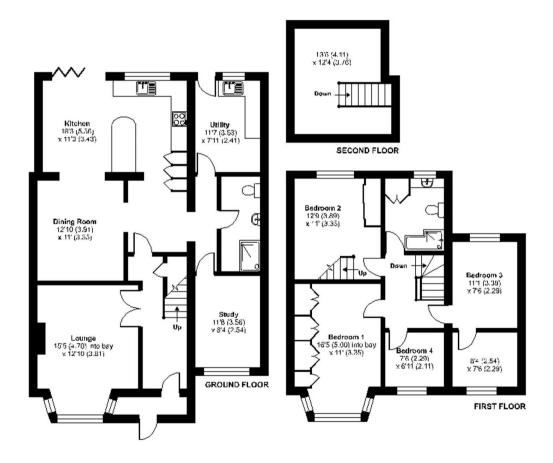

The accommodation briefly comprises an enclosed porch leading to the entrance hall with double doors leading to the lounge with double glazed bay window to the front aspect. To the rear of the property is an extended kitchen/dining/family room with a fitted range of base and eye level units with work surfaces over and breakfast bar.

The property has also been extended to the side to create a study with shower room and a utility room with access to the rear garden. Stairs lead from the entrance hall to the first floor landing. The master bedroom has a range of fitted wardrobes and a double glazed bay window to the front aspect.

The second bedroom also has fitted wardrobes and stairs leading to the loft room. Bedroom Three has a door leading to a further room which would create a study area or could be knocked through to create a larger bedroom. There is also a further single bedroom and a family bathroom on the first floor. Outside To the front of the property is a driveway providing off street parking.

#### Limpsfield Road, Warlingham, CR6

Approximate Area = 1988 sq ft / 184.6 sq m

For identification only - Not to scale