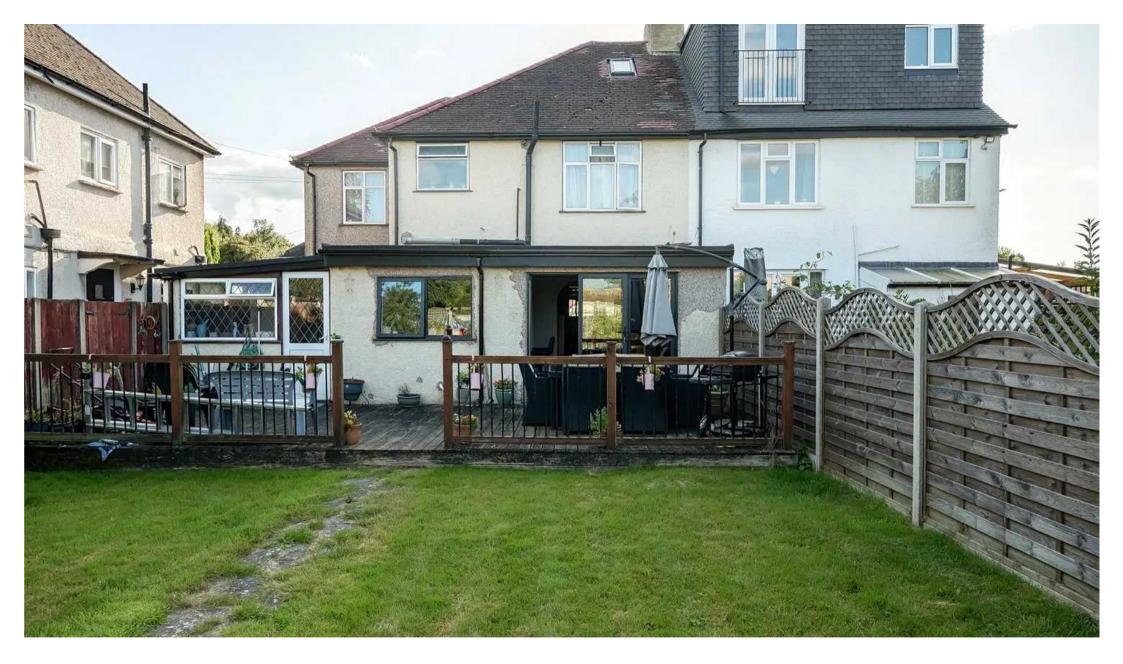

The rear garden has an area of decking leading to the remainder of the garden mainly laid to lawn.