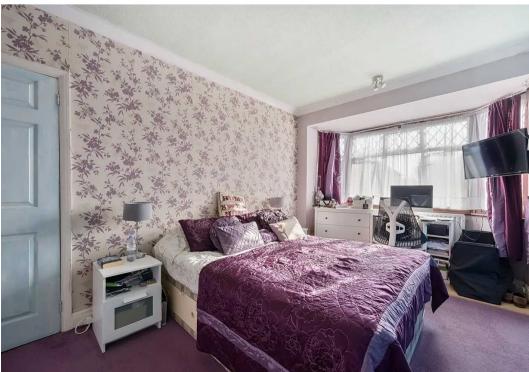

The property has also been extended to the side to create a study with shower room and a utility room with access to the rear garden. Stairs lead from the entrance hall to the first floor landing. The master bedroom has a range of fitted wardrobes and a double glazed bay window to the front aspect.