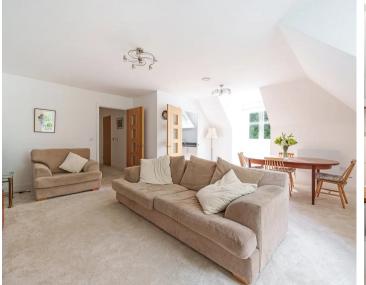

The accommodation briefly comprises an entrance hall with a utility cupboard housing a Vent Axia ventilation system and providing additional storage.

Spacious Lounge/dining room with access to the Kitchen which has been fitted in a range of base and eye level units with work surfaces over, built in electric oven and hob with extractor fan over, built in microwave, dishwasher and fridge/freezer.