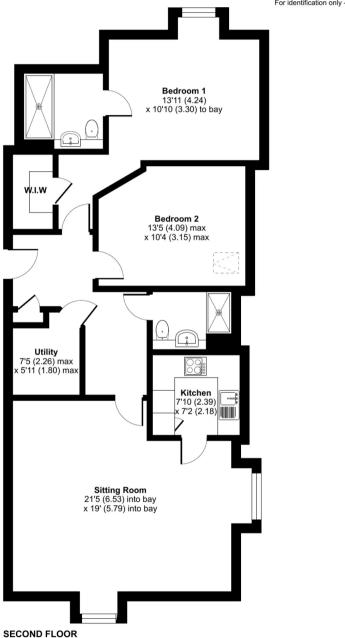

The accommodation briefly comprises an entrance hall with a utility cupboard housing a Vent Axia ventilation system and providing additional storage.

Spacious Lounge/dining room with access to the Kitchen which has been fitted in a range of base and eye level units with work surfaces over, built in electric oven and hob with extractor fan over, built in microwave, dishwasher and fridge/freezer.

There are two double bedrooms one having a walk in wardrobe and an ensuite shower room comprising low level wc, shower cubical vanity unit, part tiled walls and under floor heating.

There is a second shower room with shower cubical, low level wc and vanity unit. Residents of Langton House also benefit from a fantastic double height club lounge which opens out to the beautifully presented communal grounds .

There is also a guest suite for family and friends to stay. Other benefits include a camera entry system, a 24 hour emergency call system, intruder alarm, house manager and mobility scooter storage. Allocated parking space

## Westhall Road, Warlingham, CR6

Approximate Area = 1004 sq ft / 93.3 sq m

For identification only - Not to scale