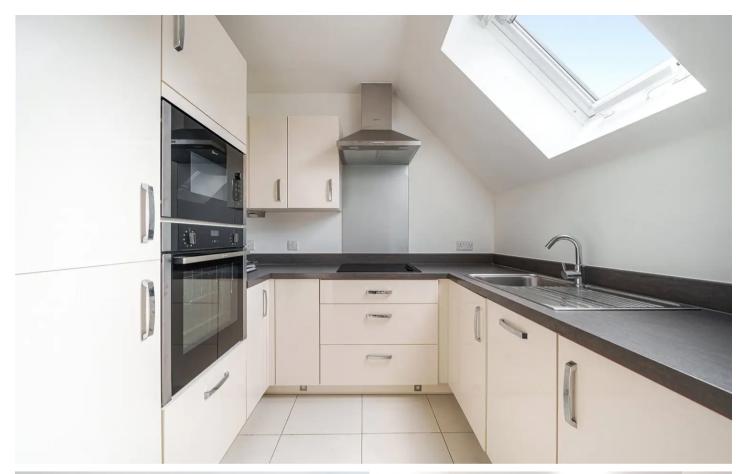

The accommodation briefly comprises an entrance hall with a utility cupboard housing a Vent Axia ventilation system and providing additional storage.

Spacious Lounge/dining room with access to the Kitchen which has been fitted in a range of base and eye level units with work surfaces over, built in electric oven and hob with extractor fan over, built in microwave, dishwasher and fridge/freezer.