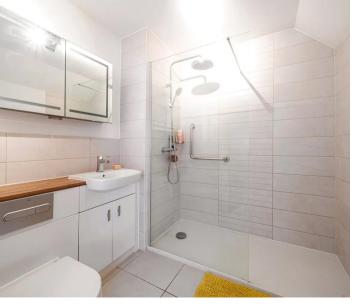

There are two double bedrooms one having a walk in wardrobe and an ensuite shower room comprising low level wc, shower cubical vanity unit, part tiled walls and under floor heating.

There is a second shower room with shower cubical, low level wc and vanity unit. Residents of Langton House also benefit from a fantastic double height club lounge which opens out to the beautifully presented communal grounds .