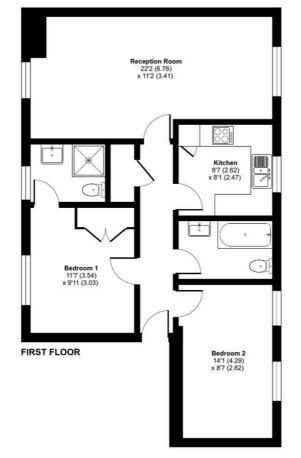

## £300,000 Leasehold

high ceilings • great location • parking

Approximate Area = 725 sq ft / 67.3 sq m For identification only - Not to scale

RICS Certified Property Measurer Floor plan produced in accordance with RICS Property Measurement Standards incorporating International Property Measurement Standards (IPMS2 Residential). © ntchecorn 2024. Produced for Park & Bailey. REF: 1174070