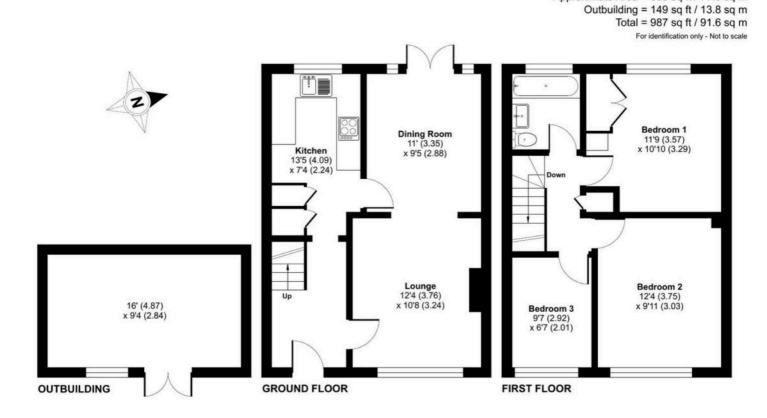

## Croydon Road, Caterham, CR3

Approximate Area = 838 sq ft / 77.8 sq m

Floor plan produced in accordance with RICS Property Measurement 2nd Edition, Incorporating International Property Measurement Standards (IPMS2 Residential). © ntchecom 2025. Produced for Park & Bailey. REF: 1256310

Upstairs, three tastefully decorated bedrooms provide peaceful retreats, promising restful nights and energising mornings. No detail has been overlooked in this delightful abode, offering off-street parking and a level rear garden, perfect for outdoor relaxation.