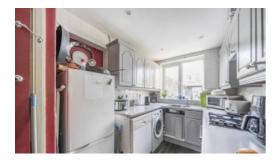

Upon arrival, a charming frontage welcomes you, with parking to the block-paved driveway. Step inside to discover a well-appointed living space, thoughtfully designed to maximise comfort and functionality. The seamless flow leads you from the hallway to a through lounge and dining room overlooking the garden, with the adjacent galley kitchen also to the rear aspect.