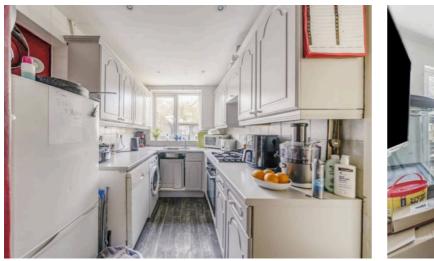

Upon arrival, a charming frontage welcomes you, with parking to the block-paved driveway. Step inside to discover a well-appointed living space, thoughtfully designed to maximise comfort and functionality. The seamless flow leads you from the hallway to a through lounge and dining room overlooking the garden, with the adjacent galley kitchen also to the rear aspect.