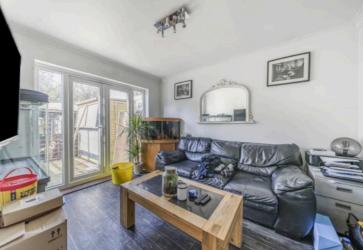

Upon arrival, a charming frontage welcomes you, with parking to the block-paved driveway. Step inside to discover a well-appointed living space, thoughtfully designed to maximise comfort and functionality. The seamless flow leads you from the hallway to a through lounge and dining room overlooking the garden, with the adjacent galley kitchen also to the rear aspect.