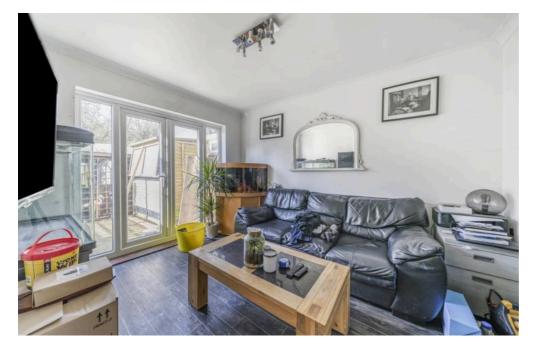

Upon arrival, a charming frontage welcomes you, with parking to the block-paved driveway. Step inside to discover a well-appointed living space, thoughtfully designed to maximise comfort and functionality. The seamless flow leads you from the hallway to a through lounge and dining room overlooking the garden, with the adjacent galley kitchen also to the rear aspect.