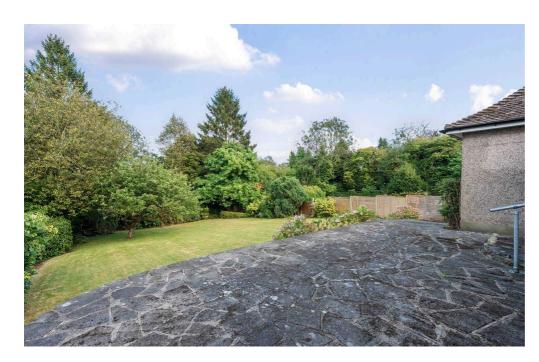

Boasting a charming rear garden embellished with a terraced patio, verdant lawn, and mature borders, the outdoor space offers an idyllic setting for al fresco relaxation, social gatherings, or the cultivation of a picturesque outdoor sanctuary.