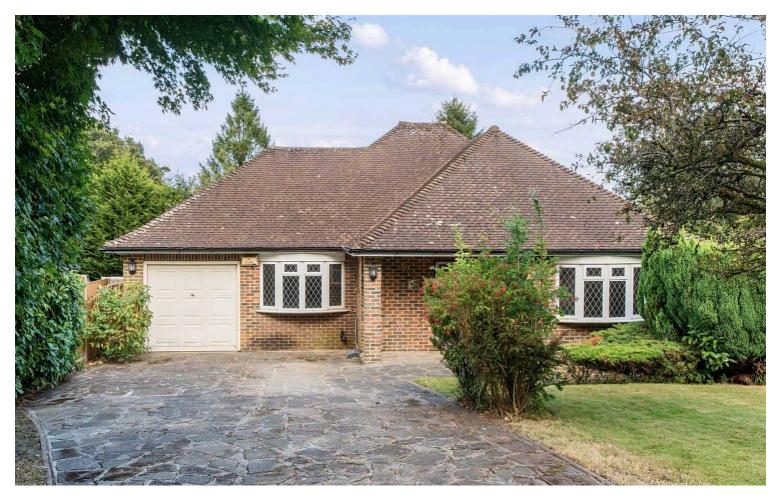

## 99 Tupwood Lane, Caterham

£700,000 Freehold

Three bedroom detached bungalow on the borders of stunning open countryside • Within close proximity to Caterham Town Centre's amenities and transport links • Offering huge scope and potential to extend in a multitude of ways • Generous and charming rear garden with terraced patio, lawn and mature borders • Secluded frontage with off-street parking and integral garage • Requiring full refurbishment

Introducing this remarkable opportunity to acquire a three-bedroom detached bungalow situated on the fringes of breathtaking open countryside. Presenting a rejuvenating prospect for those seeking a blank canvas, this property is offered with no onward chain.

The frontage of the property ensures privacy and convenience, offering a secluded ambience along with off-street parking facilities and an integral garage, catering to the practical requirements of modern living while safeguarding exclusivity and security.