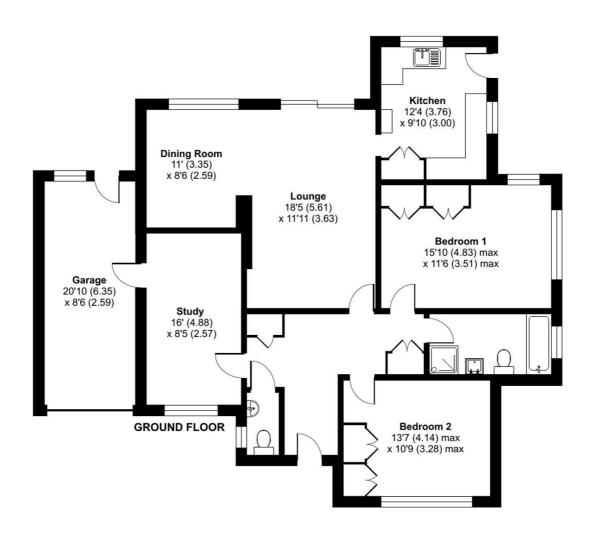

## Tupwood Lane, Caterham, CR3

Approximate Area = 1193 sq ft / 110.8 sq m

Garage = 177 sq ft / 16.4 sq m

Total = 1370 sq ft / 127.2 sq m

For identification only - Not to scale

Floor plan produced in accordance with RICS Property Measurement Standards incorporating International Property Measurement Standards (IPMS2 Residential). © nichecom 2024. Produced for Park & Bailey. REF: 1178860