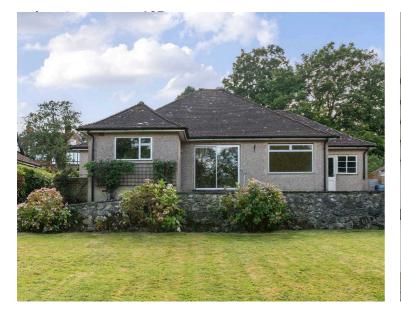

## 99 Tupwood Lane, Caterham

£700,000 Freehold

Three bedroom detached bungalow on the borders of stunning open countryside • Within close proximity to Caterham Town Centre's amenities and transport links • Offering huge scope and potential to extend in a multitude of ways • Generous and charming rear garden with terraced patio, lawn and mature borders • Secluded frontage with off-street parking and integral garage • Requiring full refurbishment

Introducing this remarkable opportunity to acquire a three-bedroom detached bungalow situated on the fringes of breathtaking open countryside. Presenting a rejuvenating prospect for those seeking a blank canvas, this property is offered with no onward chain.

Positioned on a generously sized plot, this residence exudes potential for expansion and enhancement in various dimensions, infusing the property with prospective avenues to craft a bespoke living environment tailored to individual taste and requirements.

The frontage of the property ensures privacy and convenience, offering a secluded ambience along with off-street parking facilities and an integral garage, catering to the practical requirements of modern living while safeguarding exclusivity and security.