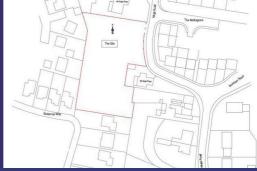

## Development Site Kings Road, Southminster, Essex CM0 7EJ Price £700,000

\*DEVELOPMENT OPPORTUNITY\* A superb opportunity to acquire a development site measuring in excess of 0.5 of an acre in the heart of Southminster within walking distance of local amenities with OUTLINE PLANNING PERMISSION granted for a mixed development comprising six two story semi-detached dwellings and one detached bungalow. As per the conditions of planning, three of the proposed two bedroom dwellings shall be affordable units. For further information please contact Church & Hawes or for access to the relevant planning documents and notices please visits Maldon District Council's online planning portal and quote reference OUT/MAL/21/00030.