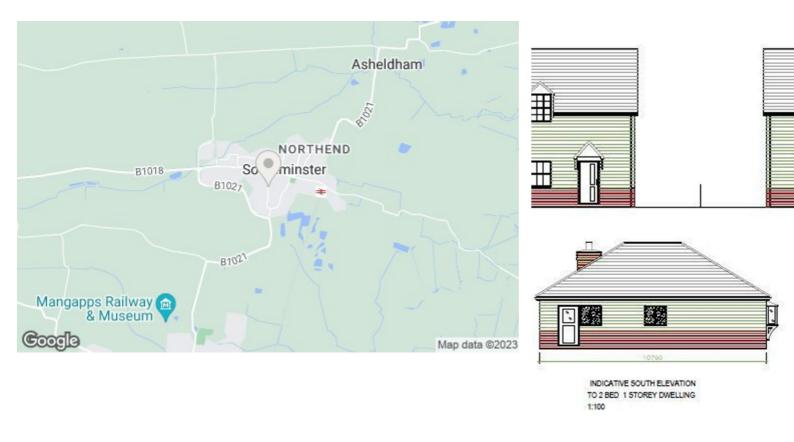

## Development Site Kings Road, Southminster, Essex CM0 7EJ Price £700,000

\*DEVELOPMENT OPPORTUNITY\* A superb opportunity to acquire a development site measuring in excess of 0.5 of an acre in the heart of Southminster within walking distance of local amenities with OUTLINE PLANNING PERMISSION granted for a mixed development comprising six two story semi-detached dwellings and one detached bungalow. As per the conditions of planning, three of the proposed two bedroom dwellings shall be affordable units. For further information please contact Church & Hawes or for access to the relevant planning documents and notices please visits Maldon District Council's online planning portal and quote reference OUT/MAL/21/00030.