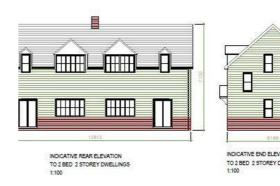

## Development Site Kings Road, Southminster, Essex CM0 7EJ Price £700,000

\*DEVELOPMENT OPPORTUNITY\* A superb opportunity to acquire a development site measuring in excess of 0.5 of an acre in the heart of Southminster within walking distance of local amenities with OUTLINE PLANNING PERMISSION granted for a mixed development comprising six two story semi-detached dwellings and one detached bungalow. As per the conditions of planning, three of the proposed two bedroom dwellings shall be affordable units. For further information please contact Church & Hawes or for access to the relevant planning documents and notices please visits Maldon District Council's online planning portal and quote reference OUT/MAL/21/00030.