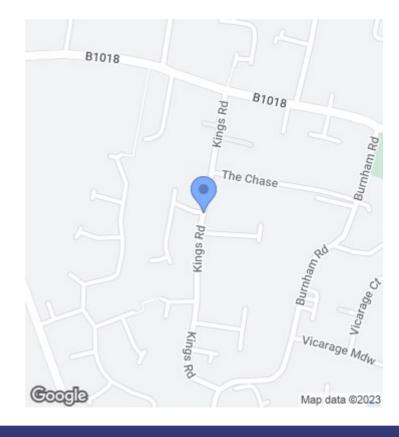

## Development Site Kings Road, Southminster, Essex CM0 7EJ Price £700,000

\*DEVELOPMENT OPPORTUNITY\* A superb opportunity to acquire a development site measuring in excess of 0.5 of an acre in the heart of Southminster within walking distance of local amenities with OUTLINE PLANNING PERMISSION granted for a mixed development comprising six two story semi-detached dwellings and one detached bungalow. As per the conditions of planning, three of the proposed two bedroom dwellings shall be affordable units. For further information please contact Church & Hawes or for access to the relevant planning documents and notices please visits Maldon District Council's online planning portal and quote reference OUT/MAL/21/00030.