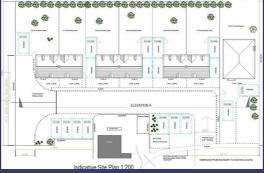

## Development Site Kings Road, Southminster, Essex CM0 7EJ Price £700,000

\*DEVELOPMENT OPPORTUNITY\* A superb opportunity to acquire a development site measuring in excess of 0.5 of an acre in the heart of Southminster within walking distance of local amenities with OUTLINE PLANNING PERMISSION granted for a mixed development comprising six two story semi-detached dwellings and one detached bungalow. As per the conditions of planning, three of the proposed two bedroom dwellings shall be affordable units. For further information please contact Church & Hawes or for access to the relevant planning documents and notices please visits Maldon District Council's online planning portal and quote reference OUT/MAL/21/00030.