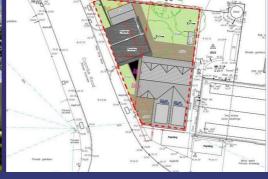

## Building Plot Coombe Road, Southminster, Essex CM0 7AH Price £175,000

IDEAL INVESTMENT/SELF BUILD OPPORTUNITY \*\*BUILDING PLOT WITH PLANNING FOR A 3 BED DETACHED HOUSE OF APPROX. 1,500 SQ FT\*\* Set IN THE HEART of Southminster, and therefore within walking distance of the High Street and railway station, is this building plot with planning permission approved for a three bedroom detached house with off road parking for two vehicles to the side. Full details of the plans that have been approved can be found online on the Maldon District Council planning portal using ref: 23/00179/FUL. The plot is located within a favoured position offering easy access to local amenities including shops, doctors, post office and the aforementioned mainline railway station.