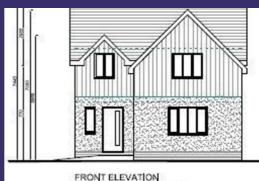

## Building Plot Coombe Road, Southminster, Essex CM0 7AH Price £175,000

IDEAL INVESTMENT/SELF BUILD OPPORTUNITY \*\*BUILDING PLOT WITH PLANNING FOR A 3 BED DETACHED HOUSE OF APPROX. 1,500 SQ FT\*\* Set IN THE HEART of Southminster, and therefore within walking distance of the High Street and railway station, is this building plot with planning permission approved for a three bedroom detached house with off road parking for two vehicles to the side. Full details of the plans that have been approved can be found online on the Maldon District Council planning portal using ref: 23/00179/FUL. The plot is located within a favoured position offering easy access to local amenities including shops, doctors, post office and the aforementioned mainline railway station.