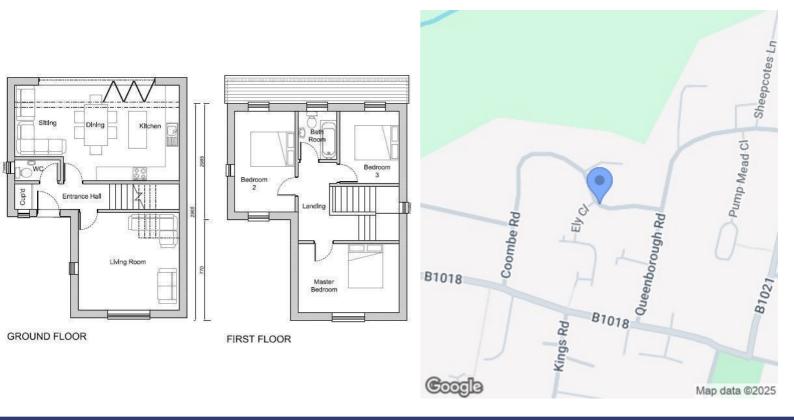

## Building Plot Coombe Road, Southminster, Essex CM0 7AH Price £175,000

IDEAL INVESTMENT/SELF BUILD OPPORTUNITY \*\*BUILDING PLOT WITH PLANNING FOR A 3 BED DETACHED HOUSE OF APPROX. 1,500 SQ FT\*\* Set IN THE HEART of Southminster, and therefore within walking distance of the High Street and railway station, is this building plot with planning permission approved for a three bedroom detached house with off road parking for two vehicles to the side. Full details of the plans that have been approved can be found online on the Maldon District Council planning portal using ref: 23/00179/FUL. The plot is located within a favoured position offering easy access to local amenities including shops, doctors, post office and the aforementioned mainline railway station.