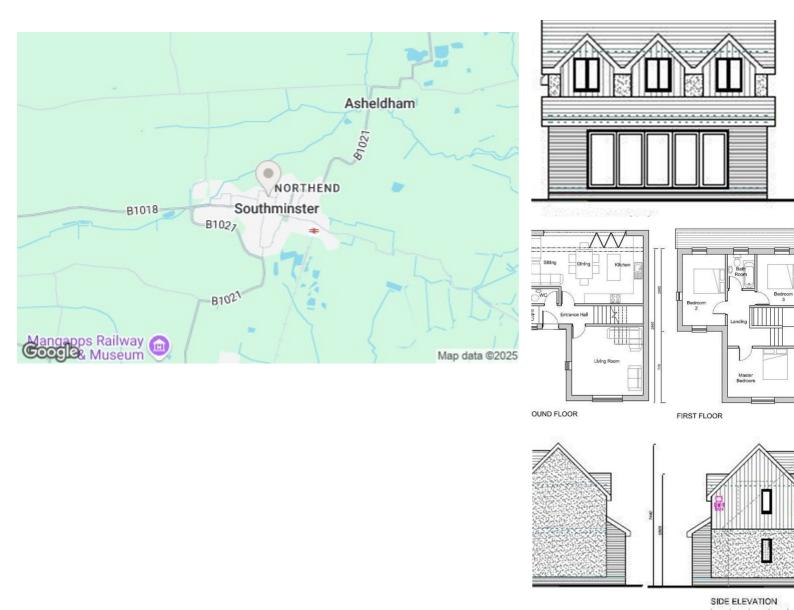

## Building Plot Coombe Road, Southminster, Essex CM0 7AH Price £175,000

IDEAL INVESTMENT/SELF BUILD OPPORTUNITY \*\*BUILDING PLOT WITH PLANNING FOR A 3 BED DETACHED HOUSE OF APPROX. 1,500 SQ FT\*\* Set IN THE HEART of Southminster, and therefore within walking distance of the High Street and railway station, is this building plot with planning permission approved for a three bedroom detached house with off road parking for two vehicles to the side. Full details of the plans that have been approved can be found online on the Maldon District Council planning portal using ref: 23/00179/FUL. The plot is located within a favoured position offering easy access to local amenities including shops, doctors, post office and the aforementioned mainline railway station.