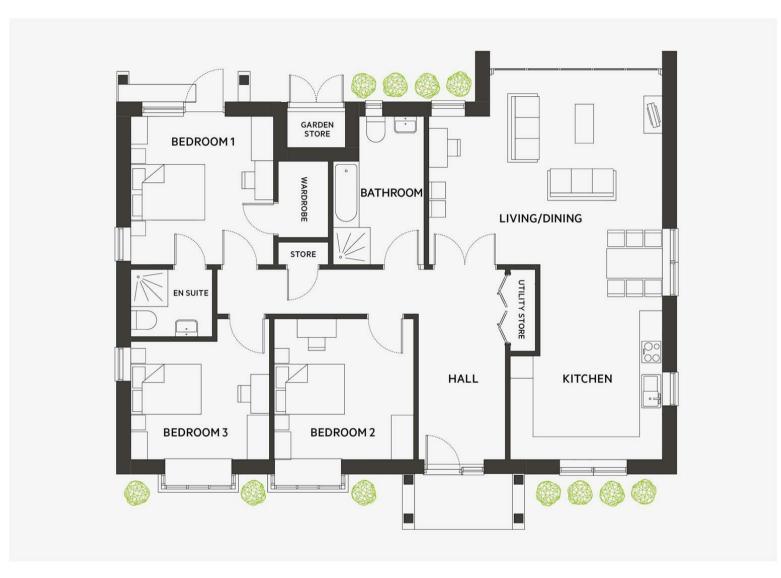

# Church & Hawes

Est.1977

Estate Agents, Valuers, Letting & Management Agents

Estate Agents, Valuers, Letting & Management Agents

PLOT 12 'SHOW HOME' NOW FOR SALE AT Burnham Waters. Autumn Incentive - No Service Charge for life, \*limited time only\* OPEN TUESDAY TO SATURDAY BETWEEN 10am & 3pm. SITE INCENTIVES AVAILABLE. 'The BLACKWATER' is the largest bungalow on the BURNHAM WATERS development spanning a generous 138 sq.m. (1485 sq.ft.) of light and airy living accommodation featuring our signature floor to ceiling picture window and three large bedrooms with the main bedroom benefiting from an en-suite and walk-in wardrobe. The layout has been carefully considered to enhance space and light throughout the home with the highest attention to detail evident in every room.

#### LIVING/DINING:

20'8 x 16'9 (6.30m x 5.11m)

## KITCHEN:

17'5 x 13'5 (5.31m x 4.09m)

#### **BEDROOM 1:**

13'1 x 12'10 (3.99m x 3.91m)

### **BEDROOM 2:**

12'6 x 12'6 (3.81m x 3.81m)

### **BEDROOM 3:**

15'10 x 13'8 (4.83m x 4.17m)

### **BATHROOM:**

13'1 x 8'2 (3.99m x 2.49m)