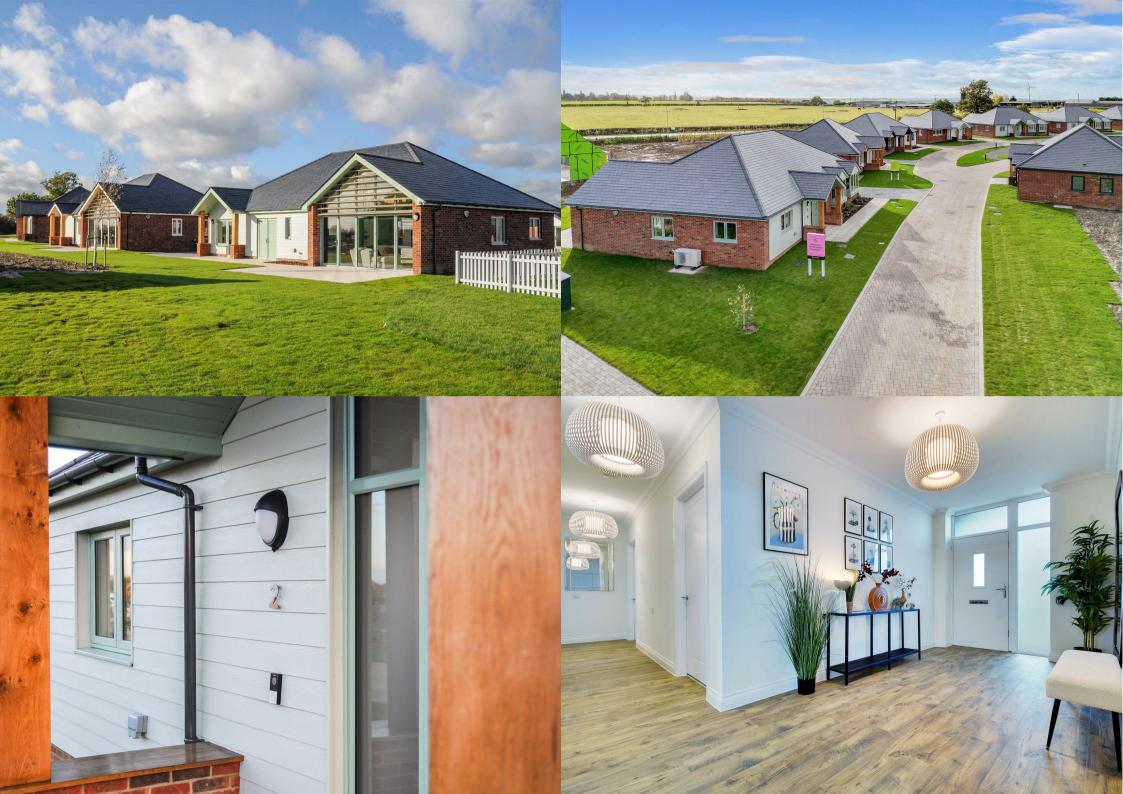

# Church & Hawes

Est.1977

Estate Agents, Valuers, Letting & Management Agents

Estate Agents, Valuers, Letting & Management Agents

PLOT 12 'SHOW HOME' NOW FOR SALE AT Burnham Waters. Autumn Incentive - No Service Charge for life, \*limited time only\* OPEN TUESDAY TO SATURDAY BETWEEN 10am & 3pm. SITE INCENTIVES AVAILABLE. 'The BLACKWATER' is the largest bungalow on the BURNHAM WATERS development spanning a generous 138 sq.m. (1485 sq.ft.) of light and airy living accommodation featuring our signature floor to ceiling picture window and three large bedrooms with the main bedroom benefiting from an en-suite and walk-in wardrobe. The layout has been carefully considered to enhance space and light throughout the home with the highest attention to detail evident in every room.

BÜRNHAM WATERS is a new and uniquely innovative approach to retirement living offering a vibrant and caring community for the over 55's with the aim of delivering a wealth of amenities and health facilities aimed at encouraging an active and enjoyable social lifestyle in a beautiful village community set in a countryside location.