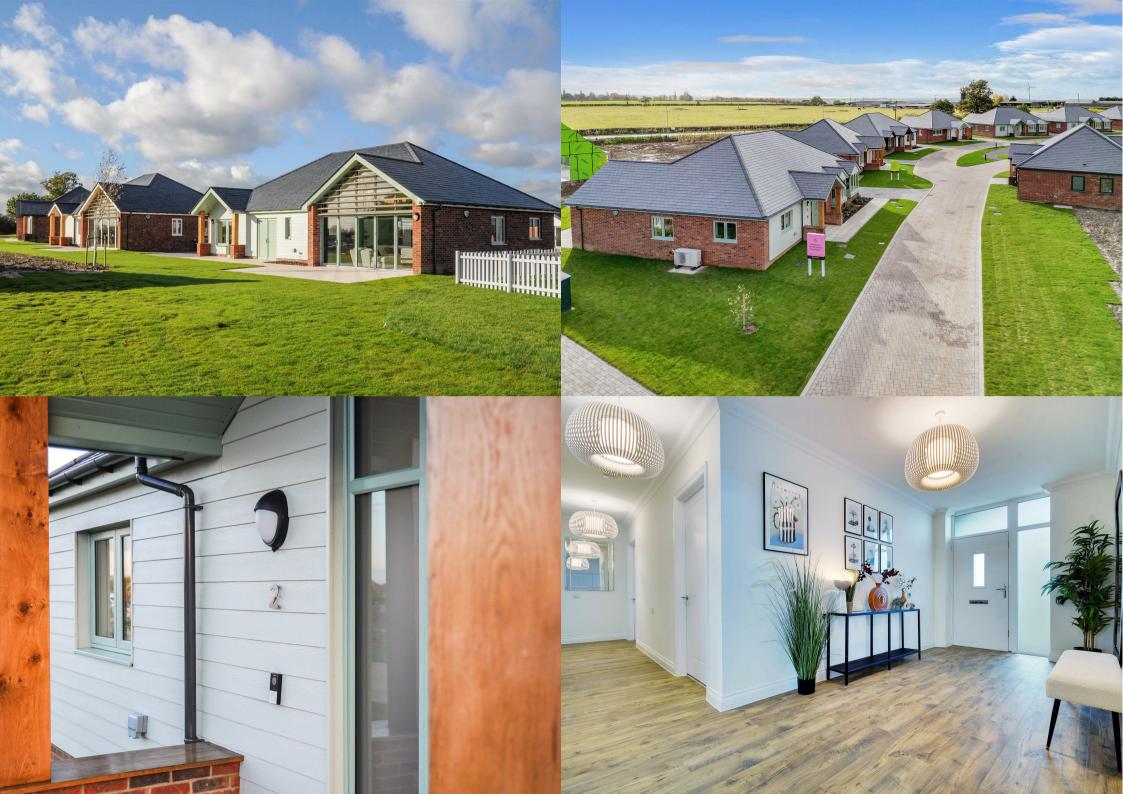

3pm. SITE INCENTIVES AVAILABLE.

BURNHAM WATERS development spanning a generous 138 sq.m. (1485 sq.ft.) of light and airy living accommodation featuring our signature floor to ceiling picture window and three large bedrooms with the main bedroom benefiting from an en-suite and walk-in wardrobe. The layout has been carefully considered to enhance space and light throughout the home with the highest attention to detail evident in every room.

BURNHAM WATERS is a new and uniquely innovative approach to retirement living offering a vibrant and caring community for the over 55's with the aim of delivering a wealth of amenities and health facilities aimed at encouraging an active and enjoyable social lifestyle in a beautiful village community set in a countryside location.