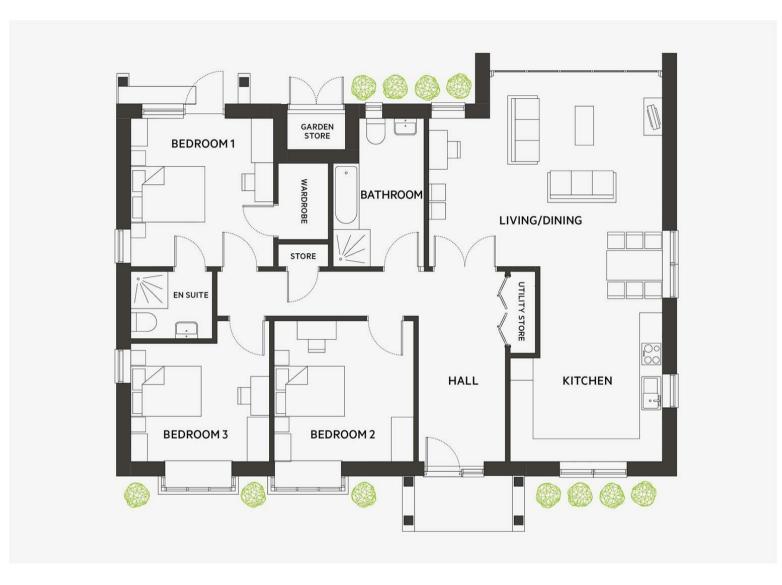

3pm. SITE INCENTIVES AVAILABLE.

BURNHAM WATERS development spanning a generous 138 sq.m. (1485 sq.ft.) of light and airy living accommodation featuring our signature floor to ceiling picture window and three large bedrooms with the main bedroom benefiting from an en-suite and walk-in wardrobe. The layout has been carefully considered to enhance space and light throughout the home with the highest attention to detail evident in every room.

# LIVING/DINING:

20'8 x 16'9 (6.30m x 5.11m)

#### KITCHEN:

17'5 x 13'5 (5.31m x 4.09m)

#### **BEDROOM 1:**

13'1 x 12'10 (3.99m x 3.91m)

# **BEDROOM 2:**

12'6 x 12'6 (3.81m x 3.81m)

#### BEDROOM 3:

15'10 x 13'8 (4.83m x 4.17m)

# **BATHROOM:**

13'1 x 8'2 (3.99m x 2.49m)

Low density, eco-efficient lifetime homes. On-site surgery with planned dialysis machine. OPEN TUESDAY TO SATURDAY BETWEEN 10am & Landscape and ecology led zoned development. Facilities for active & social lifestyles - gym & fitness centre classes, swimming pool, tennis courts, 'The BLACKWATER' is the largest bungalow on the badminton, bowls, allotments and routes for walking and cycling for well being.