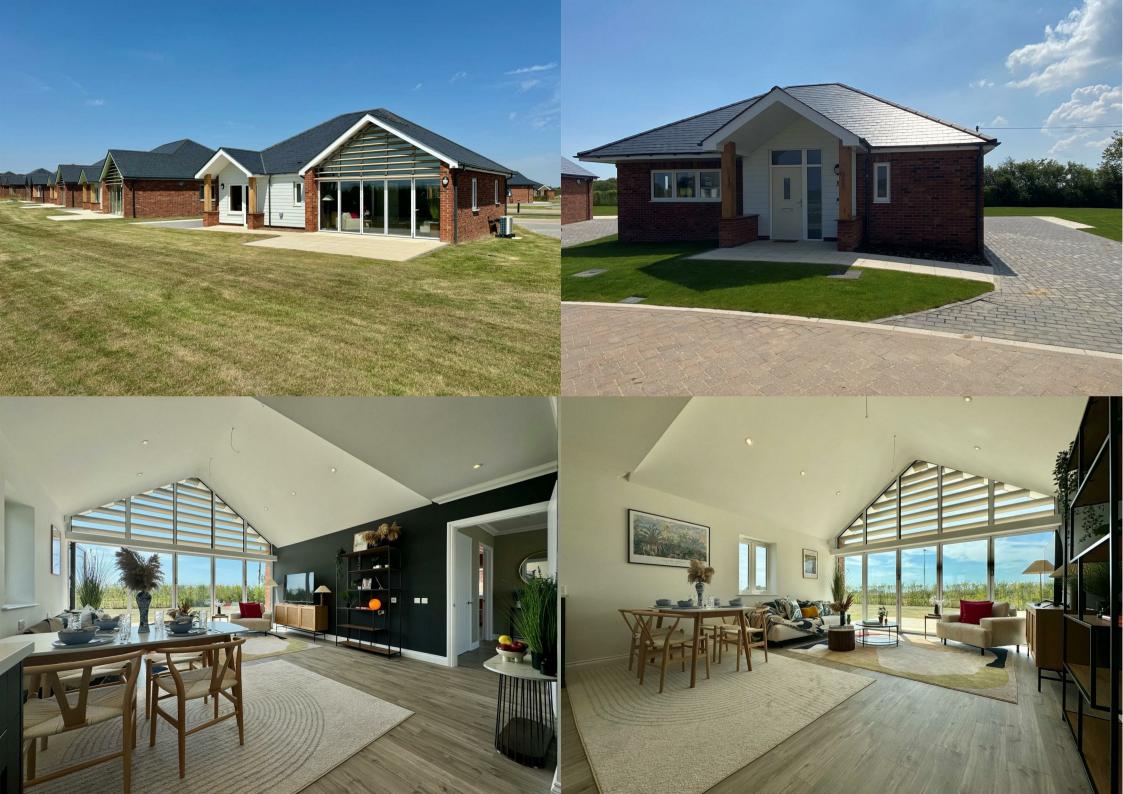

# Church & Hawes

Est.1977

Estate Agents, Valuers, Letting & Management Agents

Estate Agents, Valuers, Letting & Management Agents

SUMMER INCENTIVE - FREE SERVICE CHARGE FOR These particulars do not constitute any part of an offer or LIFE - Plot 15 'The Colne' - Beautifully proportioned one contract. All measurements are approximate. No bedroom bungalow offering light and spacious accommodation of 87 sq.m. (936 sq.ft.). This property benefits from an open plan kitchen/living/dining area the above property. We have not tested any apparatus or featuring a floor to ceiling picture window, bedroom with equipment therefore cannot verify that they are in good en-suite and separate well appointed bathroom.

## LIVING/DINING:

18'8 x 15'9 (5.69m x 4.80m)

## KITCHEN:

14'1 x 7'9 (4.29m x 2.36m)

#### **BEDROOM:**

13'5 x 12'10 (4.09m x 3.91m)