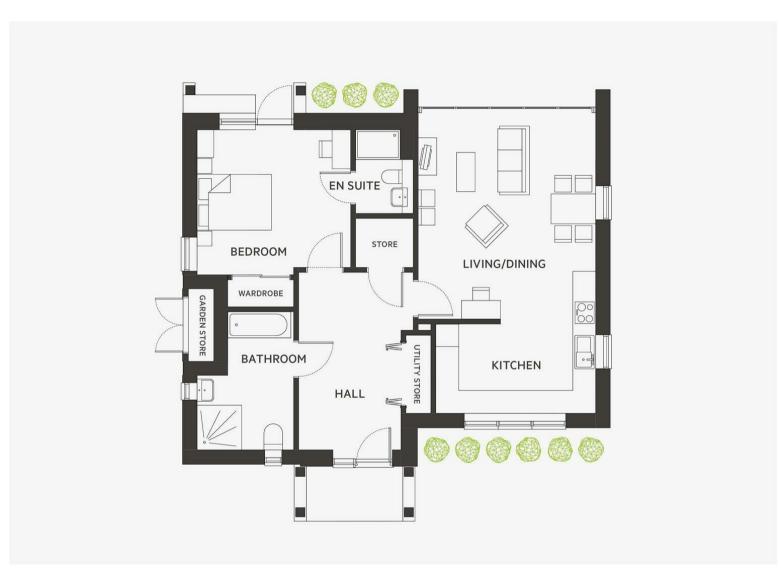

## LIVING/DINING:

18'8 x 15'9 (5.69m x 4.80m)

## KITCHEN:

14'1 x 7'9 (4.29m x 2.36m)

#### **BEDROOM:**

13'5 x 12'10 (4.09m x 3.91m)

#### **EN-SUITE:**

#### **BATHROOM:**

12'2 x 8'6 (3.71m x 2.59m)