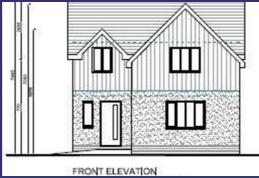

## 11 Coombe Road, Southminster, Essex CM0 7AH Price £140,000

\*\*BUILDING PLOT WITH PLANNING FOR A 3 BED DETACHED HOUSE OF APPROX. 1,500 SQ FT\*\* Set IN THE HEART of Southminster, and therefore within walking distance of the High Street and railway station, is this building plot with planning permission approved for a three bedroom detached house with off road parking for two vehicles to the side. Full details of the plans that have been approved can be found online on the Maldon District Council planning portal using ref: 23/00179/FUL. The plot is located within a favoured position offering easy access to local amenities including shops, doctors, post office and the aforementioned mainline railway station.