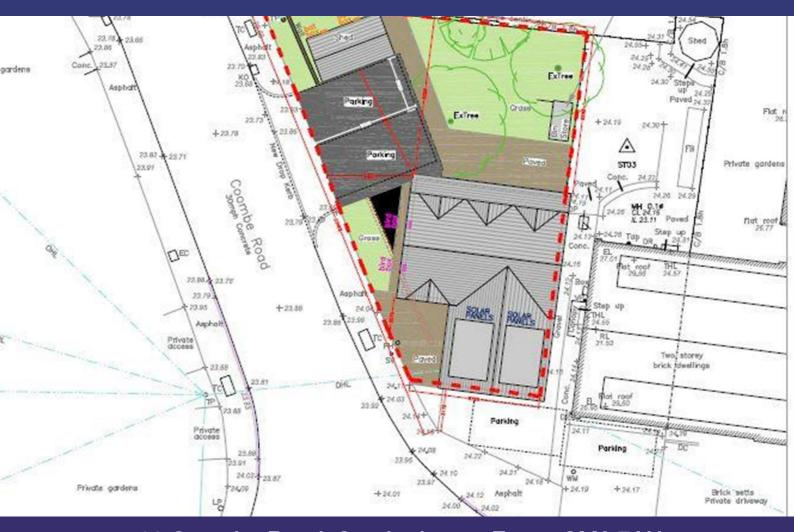

## 11 Coombe Road, Southminster, Essex CM0 7AH Price £140,000

\*\*BUILDING PLOT WITH PLANNING FOR A 3 BED DETACHED HOUSE OF APPROX. 1,500 SQ FT\*\* Set IN THE HEART of Southminster, and therefore within walking distance of the High Street and railway station, is this building plot with planning permission approved for a three bedroom detached house with off road parking for two vehicles to the side. Full details of the plans that have been approved can be found online on the Maldon District Council planning portal using ref: 23/00179/FUL. The plot is located within a favoured position offering easy access to local amenities including shops, doctors, post office and the aforementioned mainline railway station.