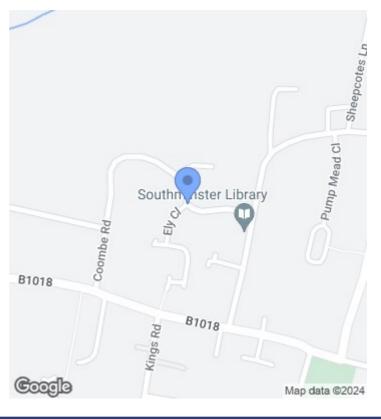

## 11 Coombe Road, Southminster, Essex CM0 7AH Price £140,000

\*\*BUILDING PLOT WITH PLANNING FOR A 3 BED DETACHED HOUSE OF APPROX. 1,500 SQ FT\*\* Set IN THE HEART of Southminster, and therefore within walking distance of the High Street and railway station, is this building plot with planning permission approved for a three bedroom detached house with off road parking for two vehicles to the side. Full details of the plans that have been approved can be found online on the Maldon District Council planning portal using ref: 23/00179/FUL. The plot is located within a favoured position offering easy access to local amenities including shops, doctors, post office and the aforementioned mainline railway station.