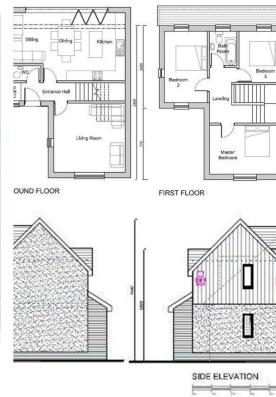

## 11 Coombe Road, Southminster, Essex CM0 7AH Price £140,000

\*\*BUILDING PLOT WITH PLANNING FOR A 3 BED DETACHED HOUSE OF APPROX. 1,500 SQ FT\*\* Set IN THE HEART of Southminster, and therefore within walking distance of the High Street and railway station, is this building plot with planning permission approved for a three bedroom detached house with off road parking for two vehicles to the side. Full details of the plans that have been approved can be found online on the Maldon District Council planning portal using ref: 23/00179/FUL. The plot is located within a favoured position offering easy access to local amenities including shops, doctors, post office and the aforementioned mainline railway station.