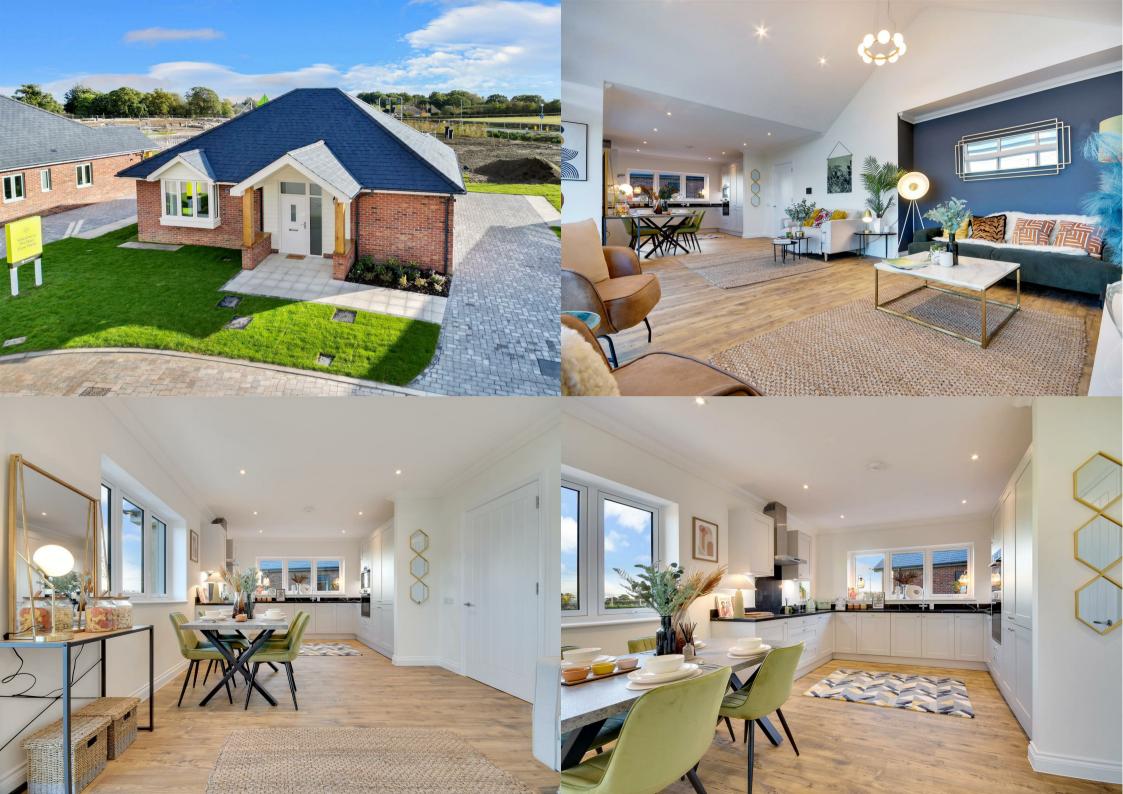

With generously proportioned accommodation of 94 sq.m. (1011 sq.ft.) of living space this bungalow is a Community hub with cafe and shops. spacious delight. The open plan kitchen, living and dining room provides views across the landscaped gardens at BURNHAM WATERS with our signature full height windows. The property benefits from a generous bedroom with en-suite and there is also a separate bathroom.

BURNHAM WATERS is a new and uniquely innovative approach to retirement living offering a vibrant and caring community for the over 55s with the aim of delivering a wealth of amenities and health facilities aimed at encouraging an active and enjoyable social lifestyle in a beautiful village community set in a countryside location. BURNHAM WATERS offers modern energy efficient 1,2 and 3 bedroom homes that are thoughtfully planned, creating the perfect environment to enable residents to keep their independence and enjoy a happy and fulfilling lifestyle with friends and neighbours while having the reassurance of 24 hour care and support available where required.