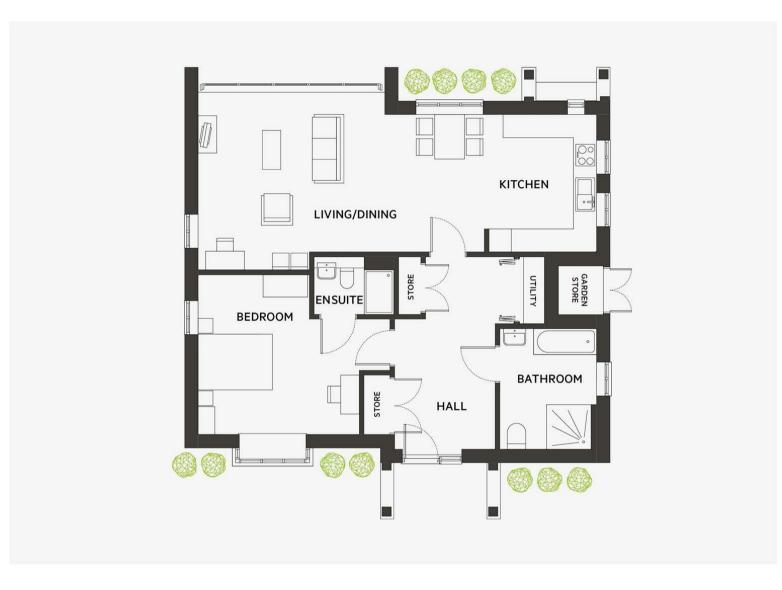

With generously proportioned accommodation of 94 sq.m. (1011 sq.ft.) of living space this bungalow is a Community hub with cafe and shops. spacious delight. The open plan kitchen, living and dining room provides views across the landscaped gardens at BURNHAM WATERS with our signature full height windows. The property benefits from a generous bedroom with en-suite and there is also a separate bathroom.

#### LIVING/DINING:

25'7 x 14'1 (7.80m x 4.29m)

#### KITCHEN:

12'2 x 9'6 (3.71m x 2.90m)

#### **BEDROOM:**

14'1 x 14'1 (4.29m x 4.29m)

## **BATHROOM:**

10'6 x 8'6 (3.20m x 2.59m)