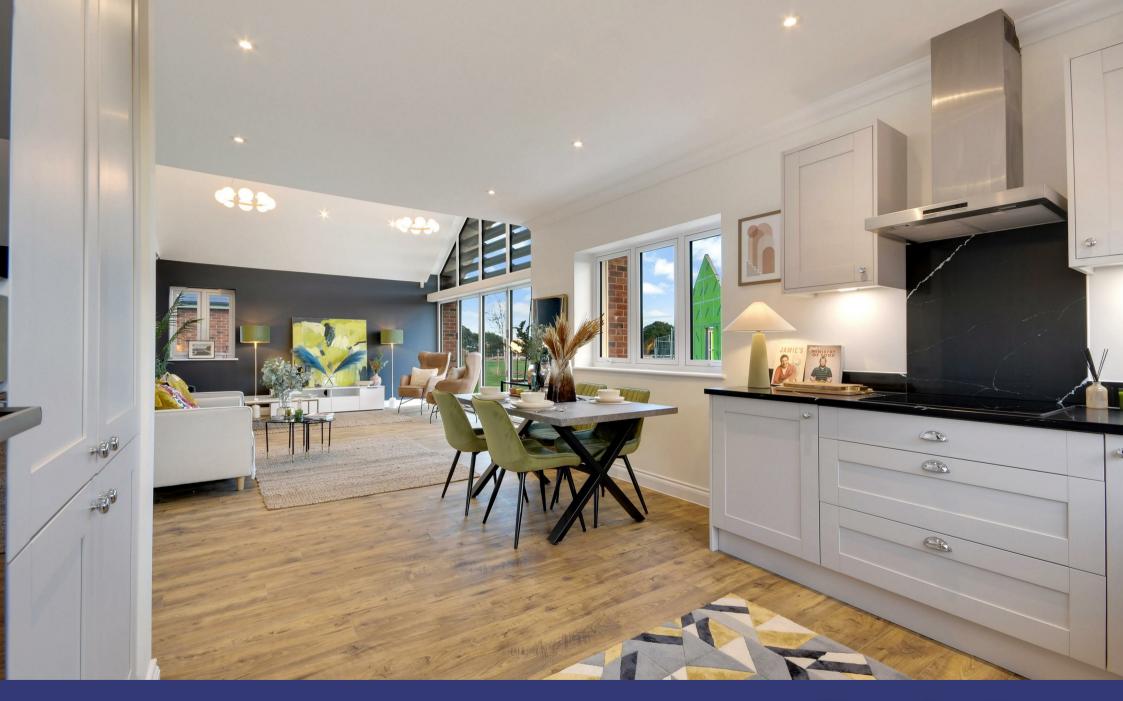

With generously proportioned accommodation of 94 sq.m. (1011 sq.ft.) of living space this bungalow is a Community hub with cafe and shops. spacious delight. The open plan kitchen, living and dining room provides views across the landscaped gardens at BURNHAM WATERS with our signature full height windows. The property benefits from a generous bedroom with en-suite and there is also a separate bathroom.

#### LIVING/DINING:

25'7 x 14'1 (7.80m x 4.29m)

#### KITCHEN:

12'2 x 9'6 (3.71m x 2.90m)