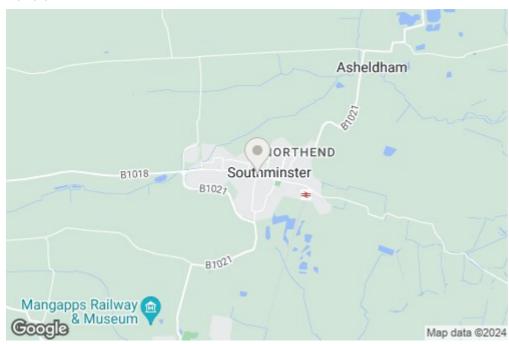

#### Village of Southminster

Southminster is a thriving village benefiting from its rail links into London Liverpool Street Station. The village offers a local primary school, day nursery and pre-school whilst schooling for older children is available in the nearby towns of Burnham-on-Crouch, Maldon and South Woodham Ferrers. There is a local park with an establish tennis club and various sports and social clubs. Shopping facilities include 3 convenience stores, a post office, traditional butcher, coffee shop, hairdressers, doctor's surgery, pharmacy, vet, takeaways and public houses.