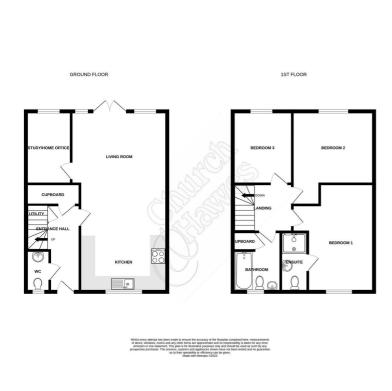

# 1,2,3 Rosie Cottages High Street, Southminster, CM0 7AY Prices from £295,000

- \*\*ALL HOUSES NOW SOLD\*\*
- \*\*FURTHER PROPERTIES REQUIRED FOR WAITING BUYERS\*\*
- \*\*OTHER DEVELOPEMNT LAND REQUIRED\*\*