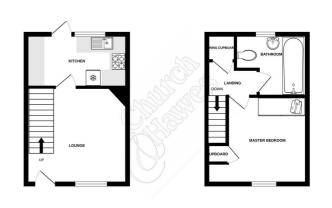

#### Accommodation

**GROUND FLOOR** 

Lounge: 12'6 x 11'9 (3.81m x 3.58m)

Kitchen: 11'9 x 6'7 (3.58m x 2.01m)

FIRST FLOOR

Landing

Bedroom: 12'2 x 11'9 max (3.71m x 3.58m max)

**Three Piece Bathroom** 