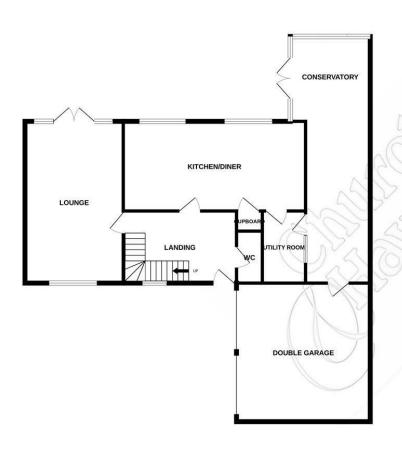

GROUND FLOOR 1ST FLOOR

Whilst every attempt has been made to ensure the accuracy of the floorplan contained here, measurements of doors, windows, rooms and any other items are approximate and no responsibility is taken for any error, omission or mis-statement. This plan is for illustrative purposes only and should be used as such by any ospective purchaser. The services, systems and appliances shown have not been tested and no guarante as to their operability or efficiency can be given.

Tenure: Freehold - Council Tax Band: F - EPC Band: D

£600,000

Accommodation

**Ground Floor** 

Hallway 13'8 x 8'8 (4.17m x 2.64m)

**Ground Floor WC** 

Lounge: 19'6 x 11'10 (5.94m x 3.61m)

Kitchen/Diner: 22' x 10'10 (6.71m x 3.30m)

Utility Room: 7'11 x 5'3 (2.41m x 1.60m)

Conservatory: 29'9 x 9'8 max (9.07m x 2.95m max)

First Floor

Landing

Bedroom One: 13'1 (3.99m)

**Three Piece Ensuite Shower Room** 

Bedroom Two: 11' x 10'2 (3.35m x 3.10m)