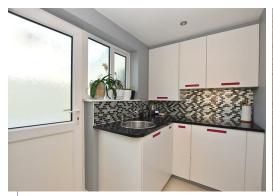

Tenure: Freehold - Council Tax Band: F - EPC Band: D

£600,000

Accommodation

**Ground Floor** 

Hallway 13'8 x 8'8 (4.17m x 2.64m)

**Ground Floor WC** 

Lounge: 19'6 x 11'10 (5.94m x 3.61m)

Kitchen/Diner: 22' x 10'10 (6.71m x 3.30m)