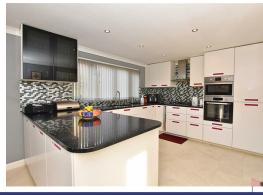

Tenure: Freehold - Council Tax Band: F - EPC Band: D

£600,000

Accommodation

**Ground Floor** 

Hallway 13'8 x 8'8 (4.17m x 2.64m)

**Ground Floor WC** 

Lounge: 19'6 x 11'10 (5.94m x 3.61m)

Kitchen/Diner: 22' x 10'10 (6.71m x 3.30m)