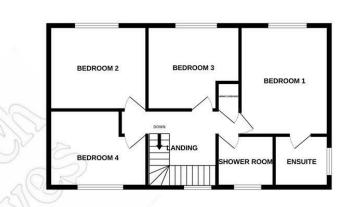

GROUND FLOOR 1ST FLOOR

Whilst every attempt has been made to ensure the accuracy of the floorplan contained here, measurements of doors, windows, rooms and any other items are approximate and no responsibility is taken for any error, omission or mis-statement. This plan is for illustrative purposes only and should be used as such by any ospective purchaser. The services, systems and appliances shown have not been tested and no guarante as to their operability or efficiency can be given.

Utility Room: 7'11 x 5'3 (2.41m x 1.60m)

Conservatory: 29'9 x 9'8 max (9.07m x 2.95m max)

First Floor

Landing

Bedroom One: 13'1 (3.99m)

**Three Piece Ensuite Shower Room** 

Bedroom Two: 11' x 10'2 (3.35m x 3.10m)

Bedroom Three: 10'11 x 10'2 (3.33m x 3.10m)

Bedroom Four: 11'11 x 9'2 (3.63m x 2.79m)

**Newly Installed Three Piece Shower Room** 

**Exterior** 

Double Garage: 16'8 x 16'3 (5.08m x 4.95m)

Rear Garden