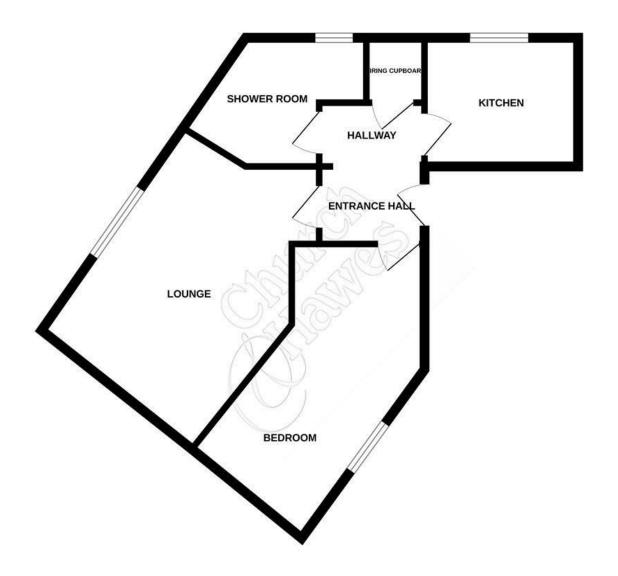

hilst every attempt has been made to ensure the accuracy of the floorplan contained here, measurementsdown, indows, rooms and any other items are approximate and no responsibility is taken for a vertor, principles on or mis-statement. This plan is for illustrative purposes only and should be used as such by any spective purchaser. The services, systems and appliances shown have not been tested and no guarantee as to their operability or efficiency can be given.

Price £142,500

Accommodation

Bedroom: 12'11" x 7'5" (3.94 x 2.26)

**Refitted White Shower Room** 

Kitchen: 7'1" x 5'11" (2.16 x 1.80)

Lounge/Diner: 11'8" x 15'7">10'4" (3.56 x 4.75>3.15)

Exterior

Communal gardens and allocated parking space.