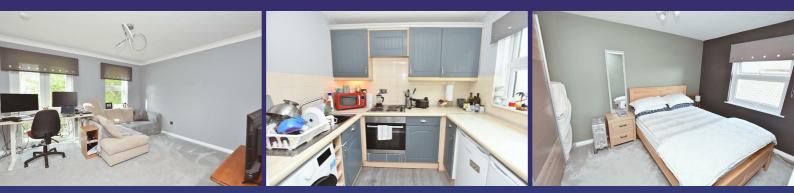

#### **Communal Hallway**

Hallway

Lounge/Diner: 14'5 x 12'8 (4.39m x 3.86m)

Kitchen: 7'10 x 6'4 (2.39m x 1.93m)

Bedroom One: 13'1 x 8'5 (3.99m x 2.57m)

Bedroom Two: 7'2 x 7'1 (2.18m x 2.16m)

Modern Bathroom