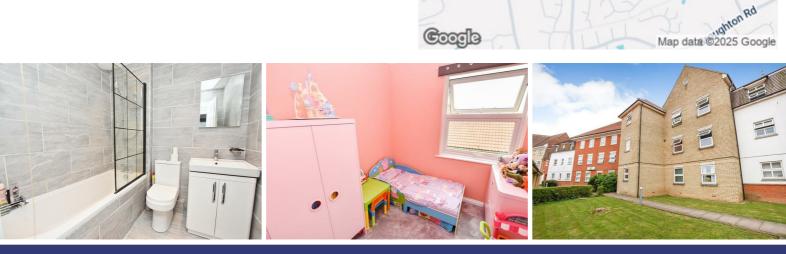

#### **Communal Hallway**

Hallway

Lounge/Diner: 14'5 x 12'8 (4.39m x 3.86m)

Kitchen: 7'10 x 6'4 (2.39m x 1.93m)

Bedroom One: 13'1 x 8'5 (3.99m x 2.57m)

Bedroom Two: 7'2 x 7'1 (2.18m x 2.16m)

Modern Bathroom