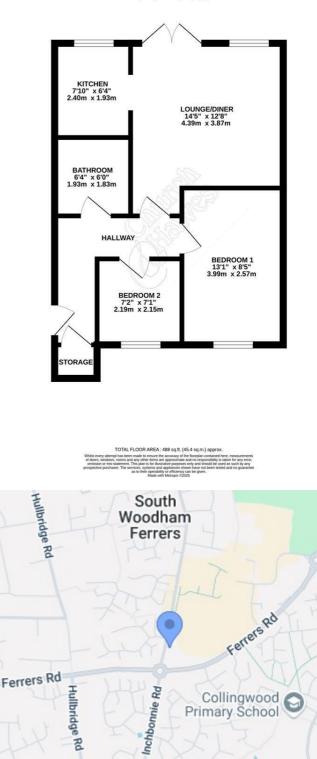

#### **Communal Hallway**

Hallway

Lounge/Diner: 14'5 x 12'8 (4.39m x 3.86m)

Kitchen: 7'10 x 6'4 (2.39m x 1.93m)

Bedroom One: 13'1 x 8'5 (3.99m x 2.57m)

Bedroom Two: 7'2 x 7'1 (2.18m x 2.16m)

Modern Bathroom

1ST FLOOR 488 sq.ft. (45.4 sq.m.) approx.