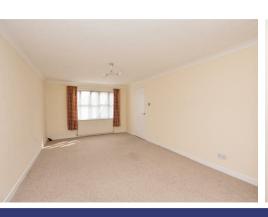

Bathroom.

G/F/Cloaks

Lounge Diner 29'5 x 11'3< 9'2.

Kitchen 11'9 x 8'2. White high gloss units, built in oven and hob.

Garage & Parking 4/5 cars.

Gas heating.

PVCu windows & doors.