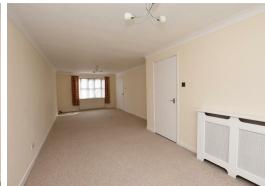

Bathroom.

G/F/Cloaks

Lounge Diner 29'5 x 11'3< 9'2.

Kitchen 11'9 x 8'2. White high gloss units, built in oven and hob.

Garage & Parking 4/5 cars.

Gas heating.

PVCu windows & doors.