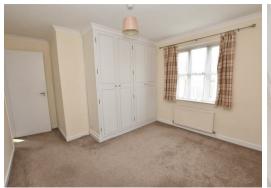

#### **ACCOMMODATION**

Landing, doors to:

Bedroom 1. 11'2 x 10'4. Fitted wardrobes.

Ensuite.

Bedroom 2. 9'4 x 9. Fitted wardrobes.

Bedroom 3, 7'9 x 7'2, Fitted Wardrobes.

Bedroom 4. 9'3 x 6'9. (max) Fitted Wardrobes.