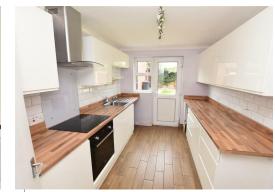

Bathroom.

G/F/Cloaks

Lounge Diner 29'5 x 11'3< 9'2.

Kitchen 11'9 x 8'2. White high gloss units, built in oven and hob.

Garage & Parking 4/5 cars.

Gas heating.

PVCu windows & doors.