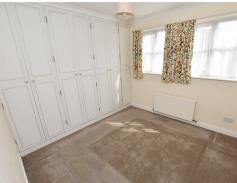

#### **ACCOMMODATION**

Landing, doors to:

Bedroom 1. 11'2 x 10'4. Fitted wardrobes.

Ensuite.

Bedroom 2. 9'4 x 9. Fitted wardrobes.

Bedroom 3, 7'9 x 7'2, Fitted Wardrobes.

Bedroom 4. 9'3 x 6'9. (max) Fitted Wardrobes.