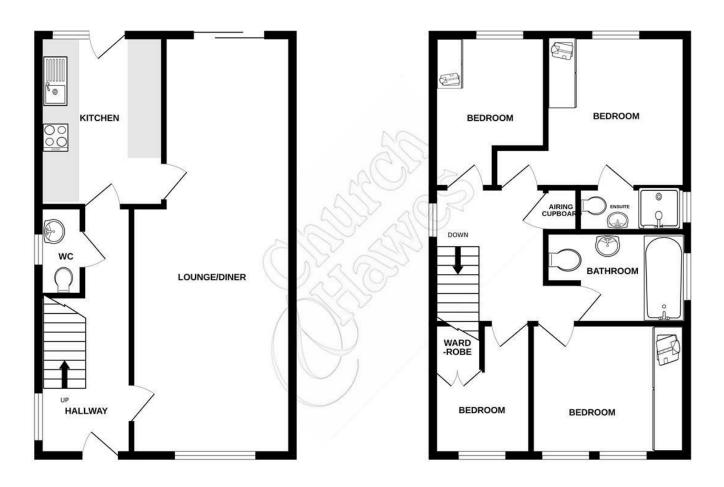

GROUND FLOOR 1ST FLOOR

Whilst every attempt has been made to ensure the accuracy of the floorplan contained here, measurement of doors, windows, rooms and any other items are approximate and no responsibility is taken for any error, omission or mis-statement. This plan is for illustrative purposes only and should be used as such by any ospective purchaser. The services, systems and appliances shown have not been tested and no guarante as to their operability or efficiency can be given.

#### **ACCOMMODATION**

Landing, doors to:

Bedroom 1. 11'2 x 10'4. Fitted wardrobes.

Ensuite.

Bedroom 2. 9'4 x 9. Fitted wardrobes.

Bedroom 3, 7'9 x 7'2, Fitted Wardrobes.

Bedroom 4. 9'3 x 6'9. (max) Fitted Wardrobes.

Bathroom.

G/F/Cloaks

Lounge Diner 29'5 x 11'3< 9'2.

Kitchen 11'9 x 8'2. White high gloss units, built in oven and hob.

Garage & Parking 4/5 cars.

Gas heating.

PVCu windows & doors.