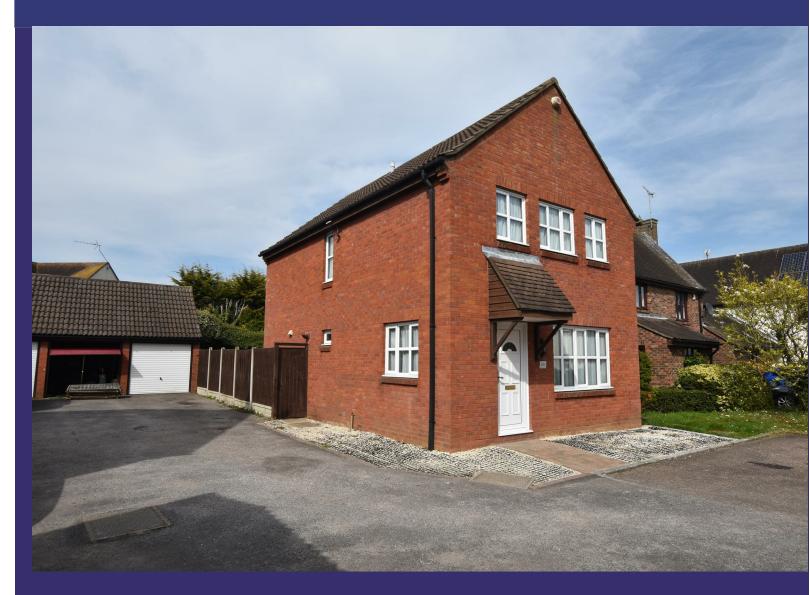

## 22 Holbrook Close, Chelmsford, CM3 5ST

AVAILABLE IMMEDIATELY (Subject to references) Conveniently situated for the town centre and local schools, yet still easily accessible to the local rail station. Accommodation includes 4 bedrooms with ensuite to the master, family bathroom, ground floor cloaks, all with white suites, 29' dual aspect lounge diner, fitted kitchen in high gloss white, externally there is garaging for 1 car and driveway parking for 4/5 cars, all with gas heating and PVCu sealed unit glazing. EPC Rating: C. Council Tax Band: D. Tenure: Freehold.