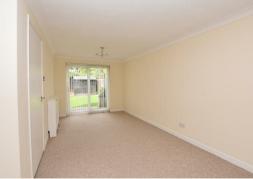

Bathroom.

G/F/Cloaks

Lounge Diner 29'5 x 11'3< 9'2.

Kitchen 11'9 x 8'2. White high gloss units, built in oven and hob.

Garage & Parking 4/5 cars.

Gas heating.

PVCu windows & doors.