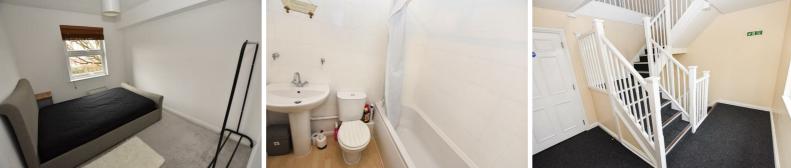

#### **ENTRANCE HALL**

Entered via solid door into entrance hall, security entry phone handset, built in airing cupboard, doors to all rooms

#### BEDROOM 10'8 x 8'5 (3.25m x 2.57m)

PVCu double glazed window to front elevation.

#### BATHROOM

White suite comprising panelled enclosed bath with electric shower over, pedestal wash hand basin, low level w.c, fully tiled to bath area, laminate flooring, extractor fan.