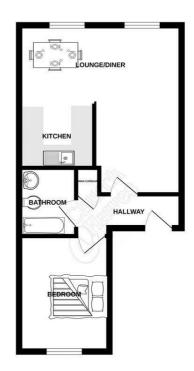

#### BEDROOM 10'8 x 8'5 (3.25m x 2.57m)

PVCu double glazed window to front elevation.

#### BATHROOM

White suite comprising panelled enclosed bath with electric shower over, pedestal wash hand basin, low level w.c, fully tiled to bath area, laminate flooring, extractor fan.

#### LOUNGE 15'10 x 7'7 (4.83m x 2.31m)

PVCu double glazed window to rear elevation, wall mounted electric heater, archway leading to kitchen/diner

#### KITCHEN/DINER 13'4 x 7'2 (4.06m x 2.18m)

PVCu double glazed window to rear elevation, wall mounted heater, wall mounted eye and base level units with co ordinating laminate work surfaces, inset stainless steel single drainer sink unit, inset halogen hob with extractor hood over, integrated electric oven. plumbing for washing machine, space for fridge freezer.