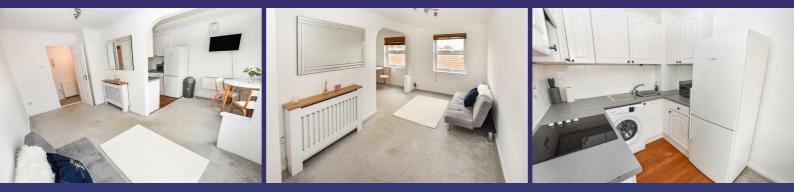

#### LOUNGE 15'10 x 7'7 (4.83m x 2.31m)

PVCu double glazed window to rear elevation, wall mounted electric heater, archway leading to kitchen/diner

#### KITCHEN/DINER 13'4 x 7'2 (4.06m x 2.18m)

PVCu double glazed window to rear elevation, wall mounted heater, wall mounted eye and base level units with co ordinating laminate work surfaces, inset stainless steel single drainer sink unit, inset halogen hob with extractor hood over, integrated electric oven. plumbing for washing machine, space for fridge freezer.

#### BATHROOM

White suite comprising panelled enclosed bath with electric shower over, pedestal wash hand basin, low level w.c, fully tiled to bath area, laminate flooring, extractor fan.